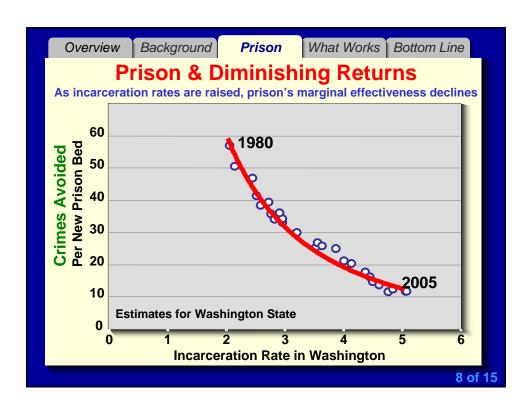

# Evidence-Based Policy Options To Reduce Crime, Criminal Justice Costs, & Prison Construction:

Results from Washington State

U.S. Sentencing Commission's
Symposium on Alternatives to Incarceration
Washington, DC
July 14, 2008