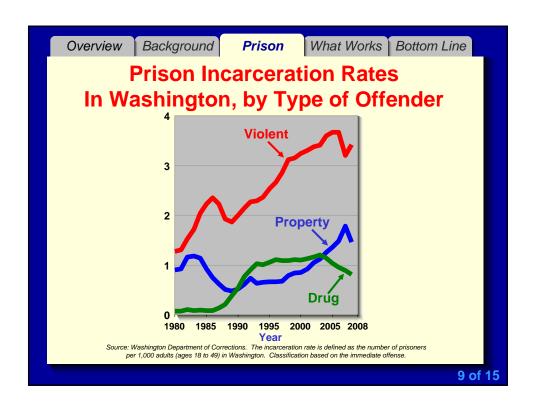

# Evidence-Based Policy Options To Reduce Crime, Criminal Justice Costs, & Prison Construction:

Results from Washington State

U.S. Sentencing Commission's
Symposium on Alternatives to Incarceration
Washington, DC
July 14, 2008