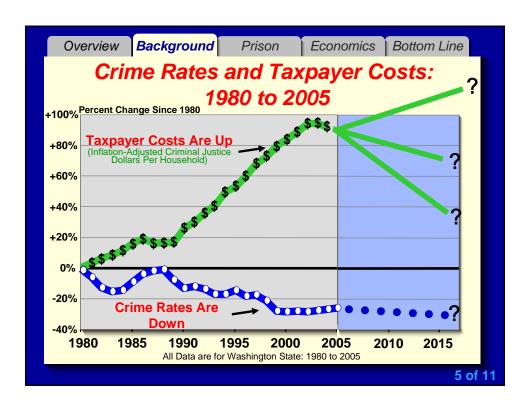

Overview Background Prison Economics Bottom Line

Summary

## 1. Individually:

Some evidence—based options work (some don't), and some have attractive economics.

#### 2. Collectively:

A portfolio investment strategy can affect statewide outcomes significantly.

3. Washington State is implementing this strategy.

11 of 11