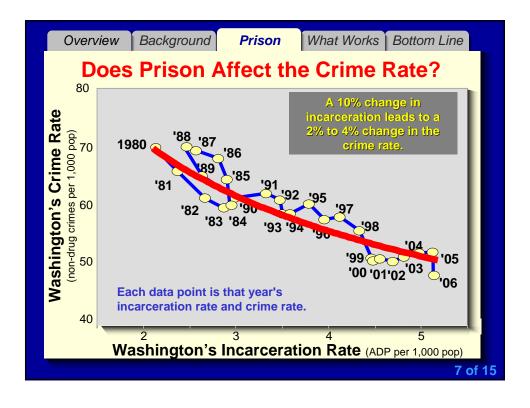

# Evidence-Based Policy Options To Reduce Crime, Criminal Justice Costs, & Prison Construction:

Results from Washington State

U.S. Sentencing Commission's
Symposium on Alternatives to Incarceration
Washington, DC
July 14, 2008