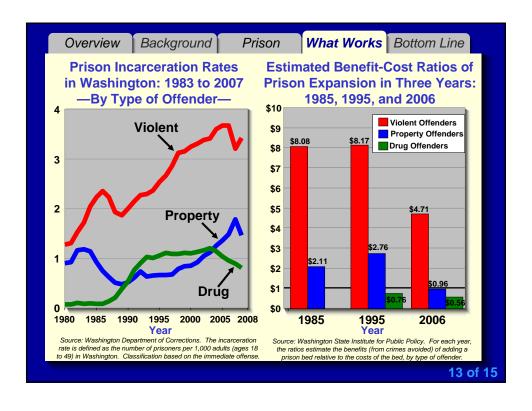

|                                           |                    |                                                                             |                                     | 9 of 11 |  |











Overview Background Prison Economics Bottom Line

Summary

## 1. Individually:

Some evidence—based options work (some don't), and some have attractive economics.

#### 2. Collectively:

A portfolio investment strategy can affect statewide outcomes significantly.

3. Washington State is implementing this strategy.

11 of 11