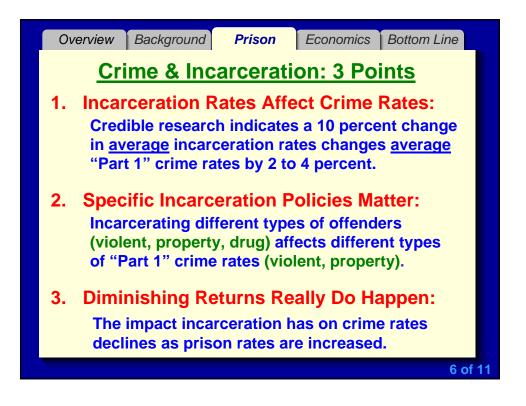

Overview Background Prison Economics Bottom Line

Summary

## 1. Individually:

Some evidence—based options work (some don't), and some have attractive economics.

#### 2. Collectively:

A portfolio investment strategy can affect statewide outcomes significantly.

3. Washington State is implementing this strategy.

11 of 11