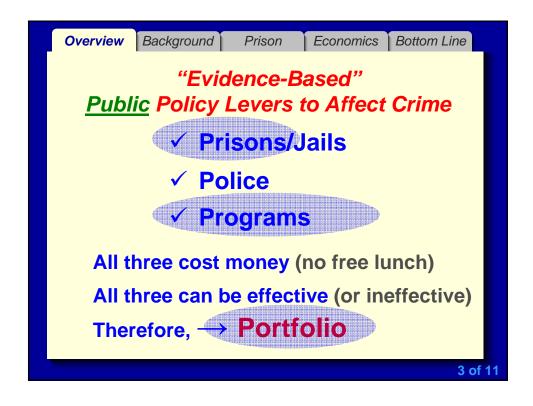

Overview Background Prison Economics Bottom Line

Summary

## 1. Individually:

Some evidence—based options work (some don't), and some have attractive economics.

#### 2. Collectively:

A portfolio investment strategy can affect statewide outcomes significantly.

3. Washington State is implementing this strategy.

11 of 11