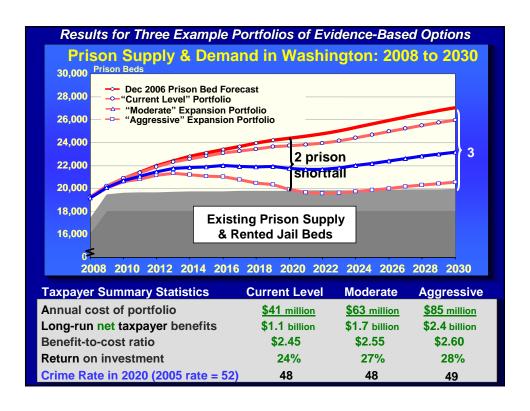

|                                           |                    |                                                                             |                                     | 9 of 11 |  |











Overview Background Prison Economics Bottom Line

Summary

## 1. Individually:

Some evidence—based options work (some don't), and some have attractive economics.

#### 2. Collectively:

A portfolio investment strategy can affect statewide outcomes significantly.

3. Washington State is implementing this strategy.

11 of 11