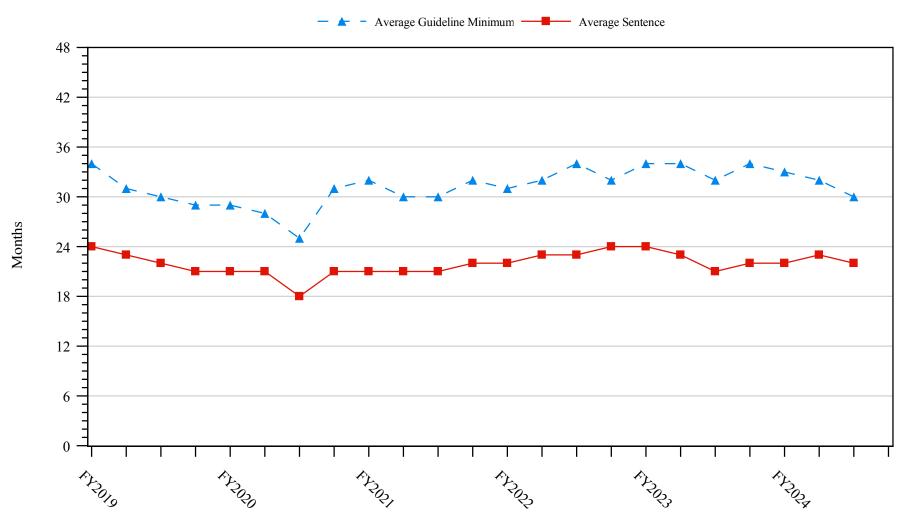

| Table 18: Extent of Downward Variances by Type of Crime                                                 |
|---------------------------------------------------------------------------------------------------------|
| Figure 5: Sentence Length and Guideline Minimum Quarterly Data for Sentenced Individuals.28             |
| Figure 6: Sentence Length and Guideline Minimum Quarterly Data for Individuals Sentenced Under §2B1.1   |
| Figure 7: Sentence Length and Guideline Minimum Quarterly Data for Individuals Sentenced Under §2K2.130 |
| Figure 8: Sentence Length and Guideline Minimum Quarterly Data for Individuals Sentenced Under §2L1.1   |
| Figure 9: Sentence Length and Guideline Minimum Quarterly Data for Individuals Sentenced Under §2L1.2   |
| Figure 10: Sentence Length and Guideline Minimum Quarterly Data for Individuals Sentenced Under §2D1.1  |
| Figure 11: Distribution of Primary Drug Type in Federal Drug Cases                                      |
| Figure 12: Sentence Length In Drug Trafficking Cases by Major Drug Type Quarterly Data35                |
| Appendix                                                                                                |
| Appendix A: Descriptions of Datafiles and Variables                                                     |