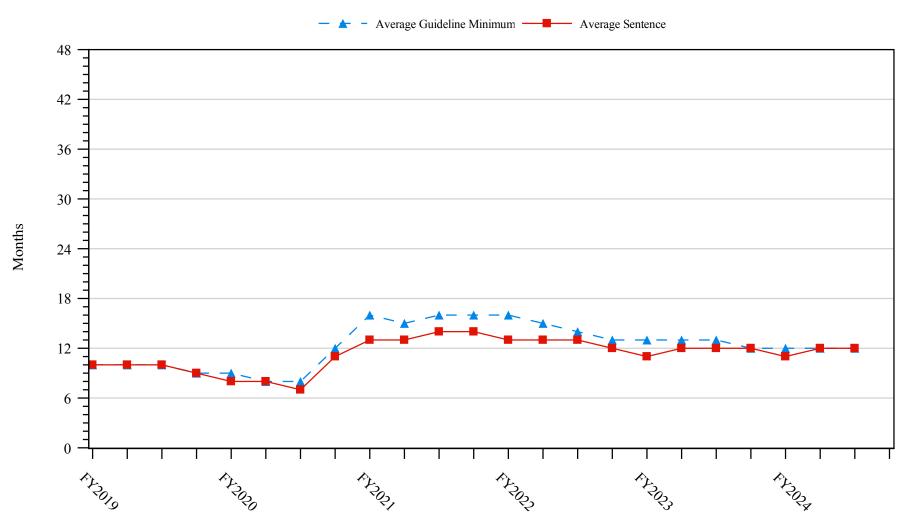

n the guideline minimum average computations as 470 months and zero months, respectively. Cases with sentences of 470 months or greater (including life) or probation were included in the sentence average computations as 470 months and zero months, respectively. The information presented in this figure includes conditions of confinement as described in USSG §5C1.1. Guideline minimums account for applicable statutory mandatory penalties. Descriptions of variables used in this figure are provided in Appendix A.

Figure 9
SENTENCE LENGTH AND GUIDELINE MINIMUM QUARTERLY DATA

## FOR INDIVIDUALS SENTENCED UNDER §2L1.2 (UNLAWFUL ENTERING OR REMAINING IN THE UNITED STATES)<sup>1</sup> Fiscal Years 2019 - 2023,

3rd Quarter 2024 Preliminary Cumulative Data (October 1, 2023, through June 30, 2024)



<sup>&</sup>lt;sup>1</sup> Figure includes only cases with a primary sentencing guideline of USSG §2L1.2 (Unlawful Entering or Remaining in the United States). Cases with guideline minimums of life or probation were included in the guideline minimum average computations as 470 months and zero months, respectively. Cases with sentences of 470 months or greater (including life) or probation were included in the sentence average computations as 470 months and zero months, respectively. The information presented in this figure includes conditions of confinement as described in USSG §5C1.1. Guideline minimums account for applicable statutory mandatory penalties. Descriptions of variables used in this figure are provided in Appendix A.

Figure 10

# SENTENCE LENGTH AND GUIDELINE MINIMUM QUARTE