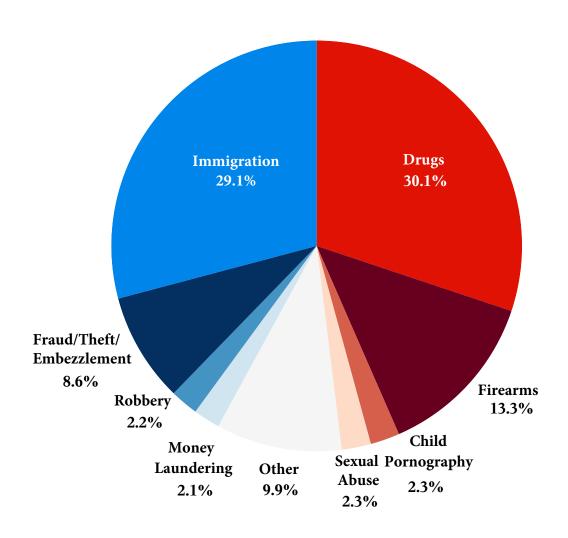

Figure 1

SENTENCED INDIVIDUALS BY TYPE OF CRIME<sup>1</sup>

3rd Quarter 2024 Preliminary Cumulative Data
(October 1, 2023, through June 30, 2024)

<sup>&</sup>lt;sup>1</sup> This figure includes the 45,785 cases reported to the Commission. The Drugs category includes trafficking and simple possession. Descriptions of variables used in this figure are provided in Appendix A.

SENTENCED INDIVIDUALS BY TYPE OF CRIME<sup>1</sup>
3rd Quarter 2024 Preliminary Cumulative Data (October 1, 2023, through June 30, 2024)

| TYPE OF CRIME                | ${f N}$ | %     |
|------------------------------|---------|-------|
| TOTAL                        | 45,785  | 100.0 |
| Administration of Justice    | 490     | 1.1   |
| Antitrust                    | 6       | 0.0   |
| Arson                        | 68      | 0.1   |
| Assault                      | 670     | 1.5   |
| Bribery/Corruption           | 269     | 0.6   |
| Burglary/Trespass            | 72      | 0.2   |
| Child Pornography            | 1,035   | 2.3   |
| Commercialized Vice          | 55      | 0.1   |
| Drug Possession              | 79      | 0.2   |
| Drug Trafficking             | 13,723  | 30.0  |
| Environmental                | 107     | 0.2   |
| Extortion/Racketeering       | 83      | 0.2   |
| Firearms                     | 6,095   | 13.3  |
| Food and Drug                | 24      | 0.1   |
| Forgery/Counter/Copyright    | 76      | 0.2   |
| Fraud/Theft/Embezzlement     | 3,959   | 8.6   |
| Immigration                  | 13,329  | 29.1  |
| Individual Rights            | 99      | 0.2   |
| Kidnapping                   | 107     | 0.2   |
| Manslaughter                 | 81      | 0.2   |
| Money Laundering             | 973     | 2.1   |
| Murder                       | 393     | 0.9   |
| National Defense             | 168     | 0.4   |
| Obscenity/Other Sex Offenses | 263     | 0.6   |
| Prison Offenses              | 333     | 0.7   |
| Robbery                      | 986     | 2.2   |
| Sexual Abuse                 | 1,061   | 2.3   |
| Stalking/Harassing           | 193     | 0.4   |
| Tax                          | 336     | 0.7   |
| Other                        | 652     | 1.4   |
|                              |         |       |