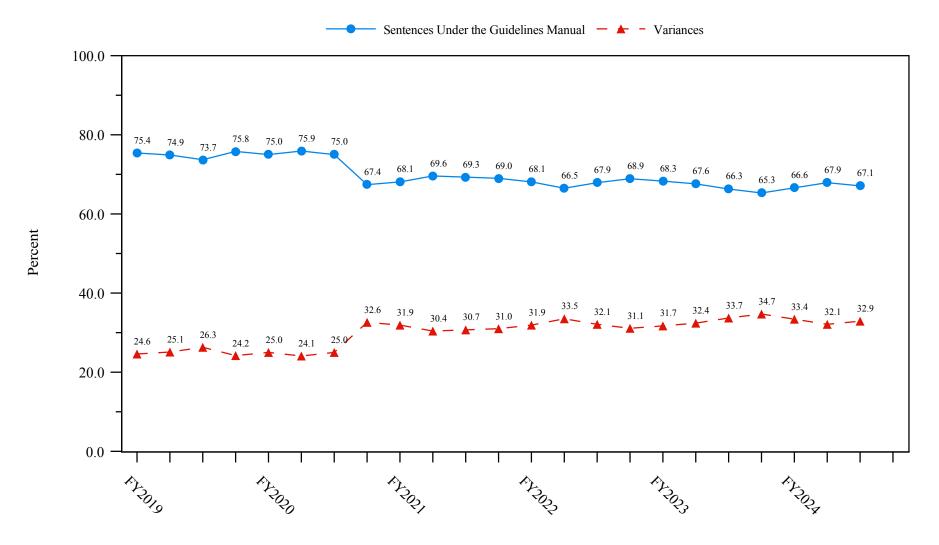

Figure 3

SENTENCES UNDER THE GUIDELINES MANUAL AND VARIANCES QUARTERLY DATA<sup>1</sup>

Fiscal Years 2019 - 2023,

3rd Quarter 2024 Preliminary Cumulative Data (October 1, 2023, through June 30, 2024)

<sup>&</sup>lt;sup>1</sup> Descriptions of variables used in this figure are provided in Appendix A.

SOURCE: U.S. Sentencing Commission, 2019 - 2023 Datafiles, USSCFY19 - USSCFY23, and Preliminary Data from USSCFY24 (October 1, 2023, through June 30, 2024).

Figure 4

SENTENCE IMPOSED RELATIVE TO THE GUIDELINE RANGE QUARTERLY DATA<sup>1</sup>