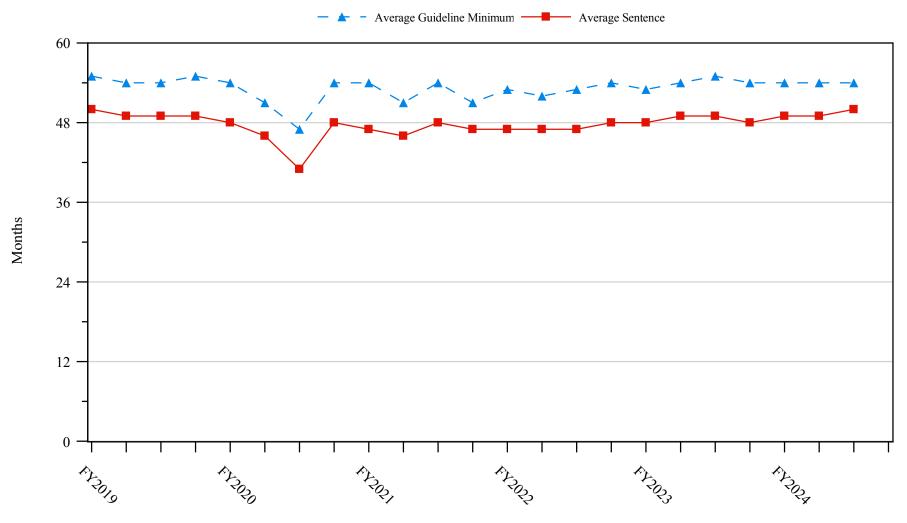

| Table 18: Extent of Downward Variances by Type of Crime                                                 |
|---------------------------------------------------------------------------------------------------------|
| Figure 5: Sentence Length and Guideline Minimum Quarterly Data for Sentenced Individuals.28             |
| Figure 6: Sentence Length and Guideline Minimum Quarterly Data for Individuals Sentenced Under §2B1.1   |
| Figure 7: Sentence Length and Guideline Minimum Quarterly Data for Individuals Sentenced Under §2K2.130 |
| Figure 8: Sentence Length and Guideline Minimum Quarterly Data for Individuals Sentenced Under §2L1.1   |
| Figure 9: Sentence Length and Guideline Minimum Quarterly Data for Individuals Sentenced Under §2L1.2   |
| Figure 10: Sentence Length and Guideline Minimum Quarterly Data for Individuals Sentenced Under §2D1.1  |
| Figure 11: Distribution of Primary Drug Type in Federal Drug Cases                                      |
| Figure 12: Sentence Length In Drug Trafficking Cases by Major Drug Type Quarterly Data35                |
| Appendix                                                                                                |
| Appendix A: Descriptions of Datafiles and Variables                                                     |