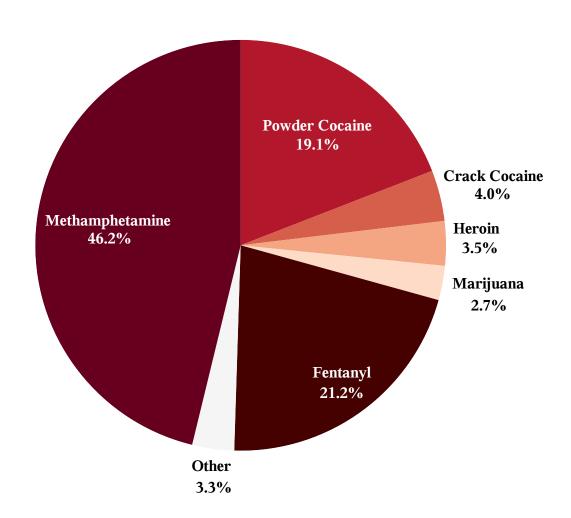

to Commit These Offenses); Attempt or Conspiracy). Cases with guideline minimums of life or probation were included in the guideline minimum average computations as 470 months and zero months, respectively. Cases with sentences of 470 months or greater (including life) or probation were included in the sentence average computations as 470 months and zero months, respectively. The information presented in this figure includes conditions of confinement as described in USSG §5C1.1. Guideline minimums account for applicable statutory mandatory penalties. Descriptions of variables used in this figure are provided in Appendix A.

Figure 11
DISTRIBUTION OF PRIMARY DRUG TYPE
IN FEDERAL DRUG CASES<sup>1,2</sup>

3rd Quarter 2024 Preliminary Cumulative Data (October 1, 2023, through June 30, 2024)



SOURCE: U.S. Sentencing Commission, Preliminary 2024 Datafile, USSCFY24 (October 1, 2023, through June 30, 2024).

<sup>&</sup>lt;sup>1</sup> Of the 45,785 cases, in 13,714 the individual was sentenced under USSG Chapter Two, Part D (Drugs). The 'Fentanyl' category includes both Fentanyl (N-phenyl-N-[1-(2-phenylethyl)-4-piperidinyl] Propanamide) and Fentanyl Analogue. Descriptions of variables used in this figure are provided in Appendix A.

 $<sup>^{2}</sup>$  The 'Other' drug category includes the remaining primary drug types of which the following have more than 50 cases: Oxycodone/Oxycontin (194).

Figure 12

## SENTENCE LENGTH IN DRUG TRAFFICKING CASES BY MAJOR DRUG TYPE QUARTERLY DATA<sup>1</sup>

Fiscal Years 2019 - 2023, 3rd Quarter 2024 Preliminary Cumulative Data (October 1, 20