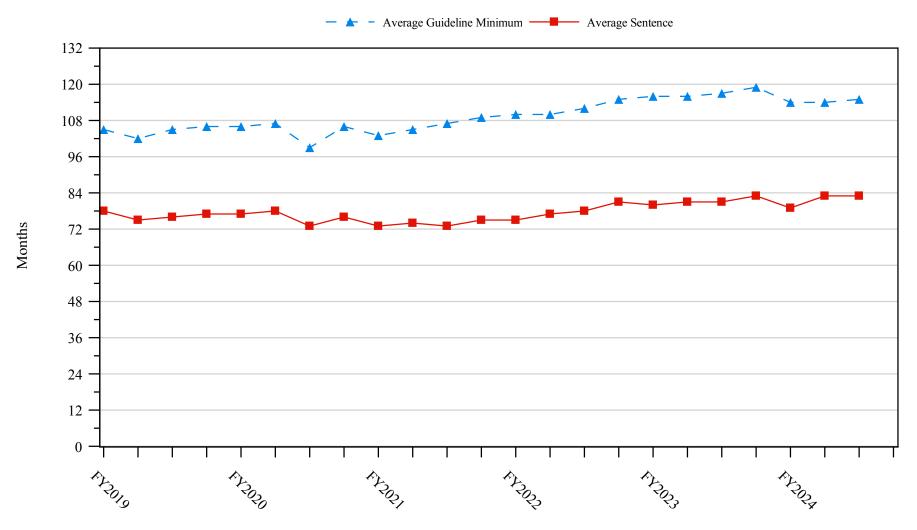

ncluded in the guideline minimum average computations as 470 months and zero months, respectively. Cases with sentences of 470 months or greater (including life) or probation were included in the sentence average computations as 470 months and zero months, respectively. The information presented in this figure includes conditions of confinement as described in USSG §5C1.1. Guideline minimums account for applicable statutory mandatory penalties. Descriptions of variables used in this figure are provided in Appendix A.

Figure 10

# SENTENCE LENGTH AND GUIDELINE MINIMUM QUARTERLY DATA FOR INDIVIDUALS SENTENCED UNDER §2D1.1 (UNLAWFUL DRUG TRAFFICKING OR MANUFACTURING)<sup>1</sup>

Fiscal Years 2019 - 2023, 3rd Quarter 2024 Preliminary Cumulative Data (October 1, 2023, through June 30, 2024)



<sup>&</sup>lt;sup>1</sup> Figure includes only cases with a primary sentencing guideline of USSG §2D1.1 (Unlawful Manufacturing, Importing, Exporting, or Trafficking (Including Possession with Intent to Commit These Offenses); Attempt or Conspiracy). Cases with guideline minimums of life or probation were included in the guideline minimum average computations as 470 months and zero months, respectively. Cases with sentences of 470 months or greater (including life) or probation were included in the sentence average computations as 470 months and zero months, respectively. The information presented in this figure includes conditions of confinement as described in USSG §5C1.1. Guideline minimums account for applicable statutory mandatory penalties. Descriptions of variables used in this f