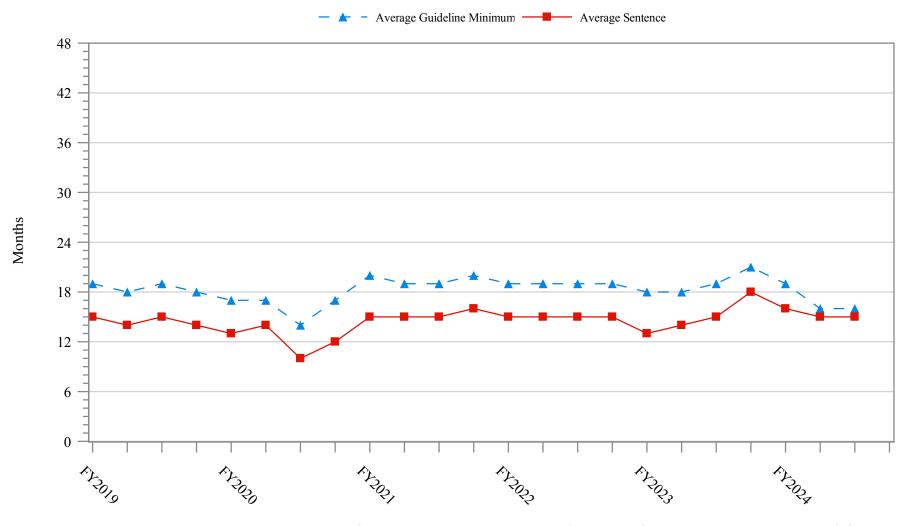

| Table 18: Extent of Downward Variances by Type of Crime                                                 |
|---------------------------------------------------------------------------------------------------------|
| Figure 5: Sentence Length and Guideline Minimum Quarterly Data for Sentenced Individuals.28             |
| Figure 6: Sentence Length and Guideline Minimum Quarterly Data for Individuals Sentenced Under §2B1.1   |
| Figure 7: Sentence Length and Guideline Minimum Quarterly Data for Individuals Sentenced Under §2K2.130 |
| Figure 8: Sentence Length and Guideline Minimum Quarterly Data for Individuals Sentenced Under §2L1.1   |
| Figure 9: Sentence Length and Guideline Minimum Quarterly Data for Individuals Sentenced Under §2L1.2   |
| Figure 10: Sentence Length and Guideline Minimum Quarterly Data for Individuals Sentenced Under §2D1.1  |
| Figure 11: Distribution of Primary Drug Type in Federal Drug Cases                                      |
| Figure 12: Sentence Length In Drug Trafficking Cases by Major Drug Type Quarterly Data35                |
| Appendix                                                                                                |
| Appendix A: Descriptions of Datafiles and Variables                                                     |