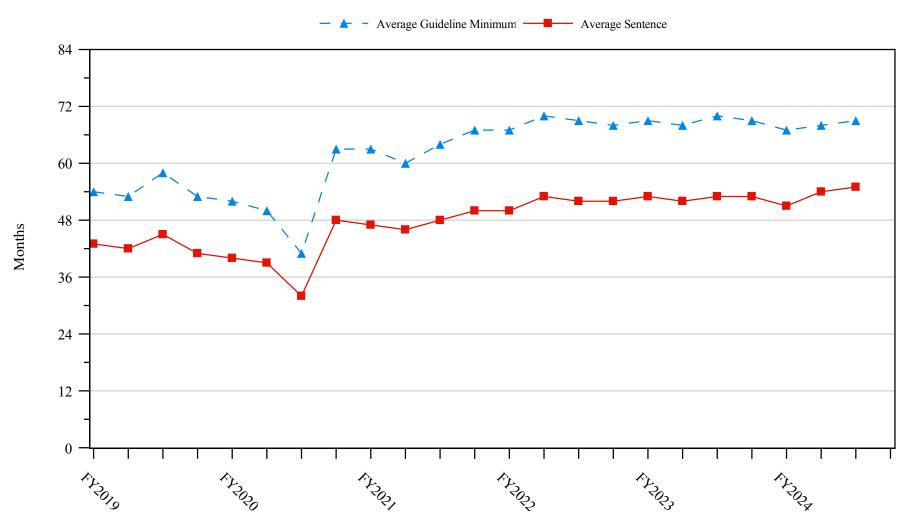

| Table 18: Extent of Downward Variances by Type of Crime                                                 |
|---------------------------------------------------------------------------------------------------------|
| Figure 5: Sentence Length and Guideline Minimum Quarterly Data for Sentenced Individuals.28             |
| Figure 6: Sentence Length and Guideline Minimum Quarterly Data for Individuals Sentenced Under §2B1.1   |
| Figure 7: Sentence Length and Guideline Minimum Quarterly Data for Individuals Sentenced Under §2K2.130 |
| Figure 8: Sentence Length and Guideline Minimum Quarterly Data for Individuals Sentenced Under §2L1.1   |
| Figure 9: Sentence Length and Guideline Minimum Quarterly Data for Individuals Sentenced Under §2L1.2   |
| Figure 10: Sentence Length and Guideline Minimum Quarterly Data for Individuals Sentenced Under §2D1.1  |
| Figure 11: Distribution of Primary Drug Type in Federal Drug Cases                                      |
| Figure 12: Sentence Length In Drug Trafficking Cases by Major Drug Type Quarterly Data35                |
| Appendix                                                                                                |
| Appendix A: Descriptions of Datafiles and Variables                                                     |