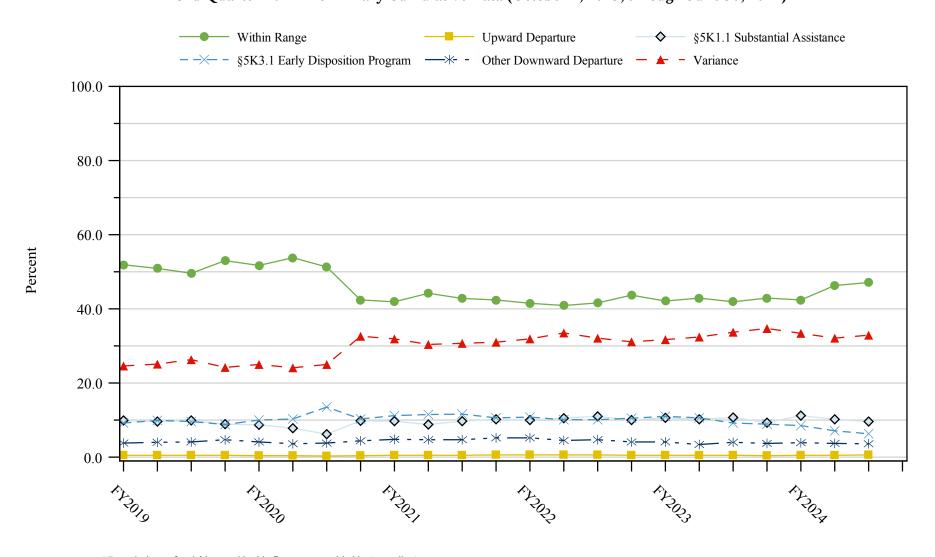

SOURCE: U.S. Sentencing Commission, 2019 - 2023 Datafiles, USSCFY19 - USSCFY23, and Preliminary Data from USSCFY24 (October 1, 2023, through June 30, 2024).

Figure 4

SENTENCE IMPOSED RELATIVE TO THE GUIDELINE RANGE QUARTERLY DATA<sup>1</sup>

Fiscal Years 2019 - 2023,

3rd Quarter 2024 Preliminary Cumulative Data (October 1, 2023, through June 30, 2024)

<sup>&</sup>lt;sup>1</sup> Descriptions of variables used in this figure are provided in Appendix A.

SOURCE: U.S. Sentencing Commission, 2019 - 2023 Datafiles, USSCFY19 - USSCFY23, and Preliminary Data from USSCFY24 (October 1, 2023, through June 30, 2024).

Table 9

WITHIN