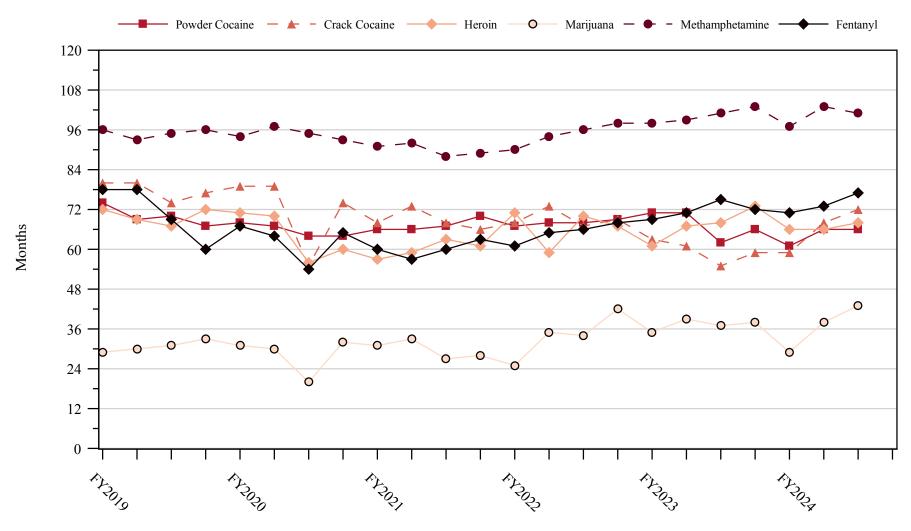

mmission, Preliminary 2024 Datafile, USSCFY24 (October 1, 2023, through June 30, 2024).

<sup>&</sup>lt;sup>1</sup> Of the 45,785 cases, in 13,714 the individual was sentenced under USSG Chapter Two, Part D (Drugs). The 'Fentanyl' category includes both Fentanyl (N-phenyl-N-[1-(2-phenylethyl)-4-piperidinyl] Propanamide) and Fentanyl Analogue. Descriptions of variables used in this figure are provided in Appendix A.

 $<sup>^{2}</sup>$  The 'Other' drug category includes the remaining primary drug types of which the following have more than 50 cases: Oxycodone/Oxycontin (194).

Figure 12

## SENTENCE LENGTH IN DRUG TRAFFICKING CASES BY MAJOR DRUG TYPE QUARTERLY DATA<sup>1</sup>

Fiscal Years 2019 - 2023, 3rd Quarter 2024 Preliminary Cumulative Data (October 1, 2023, through June 30, 2024)



¹ Only individuals sentenced under §§2D1.1 (Drug Trafficking), 2D1.2 (Protected Locations), 2D1.5 (Continuing Criminal Enterprise), 2D1.6 (Use of a Communication Facility), 2D1.8 (Rent/Manage Drug Establishment), 2D1.10 (Endangering Human Life While Manufacturing), or 2D1.14 (Narco-Terrorism) are depicted in this figure. Sentences of 470 months or greater (including life) and probation were included in the sentence average computations as 470 months and zero months, respectively. The information in this figure includes conditions of confinement as described in USSG §5C1.1. Cases missing drug type or sentencing information were also excluded. Descriptions of variables used in this figure are provided in Appendix A.

## **Appendix A Descriptions of Datafiles and Variables**

#### Introduct