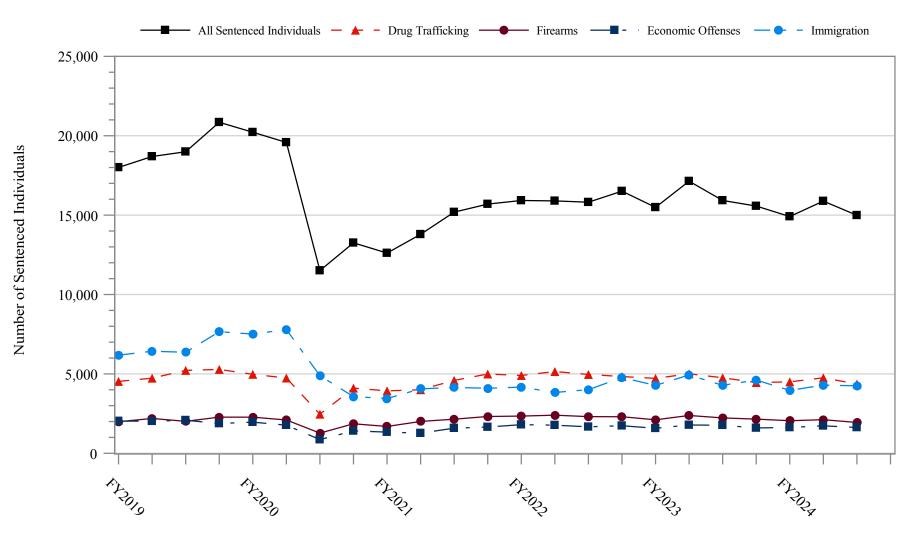

 $<sup>^{\</sup>mbox{\tiny 1}}$  Descriptions of variables used in this table are provided in Appendix A.

Figure 2

NUMBER OF SENTENCED INDIVIDUALS BY SELECTED PRIMARY GUIDELINES<sup>1</sup>

Fiscal Years 2019 - 2023, 3rd Quarter 2024 Preliminary Cumulative Data (October 1, 2023, through June 30, 2024)

¹ The *Drug Trafficking* category includes individuals sentenced under §§2D1.1, 2D1.2, 2D1.5, 2D1.6, 2D1.8, 2D1.10, or 2D1.14. The *Firearms* category includes individuals sentenced under §§2K1.3, 2K1.4, 2K2.1, 2K2.4, or 2K2.5. The *Economic Offenses* category includes individuals sentenced under §§2B1.1, 2B1.4, 2B1.5, 2B2.1, 2B3.1, 2B3.2, 2B4.1, 2B5.1, or 2B5.3. The *Immigration* category includes individuals sentenced under §§2L1.1, 2L1.2, 2L2.1, or 2L2.2. Descriptions of variables used in this figure are provided in Appendix A.

SOURCE: U.S. Sentencing Commission, 2019 - 2023 Datafiles, USSCFY19 - USSCFY23, and Preliminary Data from USSCFY24 (October 1, 2023, through June 30, 2024).

RACE OF SENTENCED INDIVIDUALS BY TYPE OF CRIME<sup>1</sup>
3rd Quarter 2024 Preliminary Cumulative Data (October 1, 2023, through June 30, 2024)