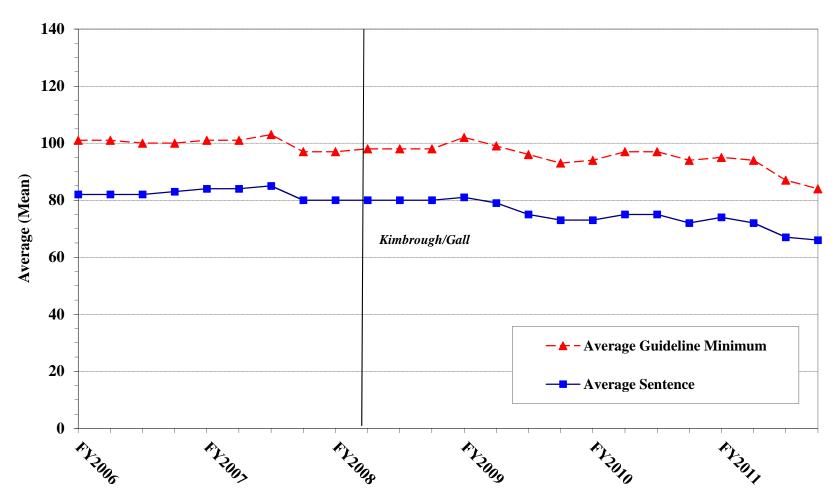

| Table 14: Upward Departures from Guideline Range: Degree of Increase for Offenders in EachPrimary Offense Category26             |
|----------------------------------------------------------------------------------------------------------------------------------|
| Table 15: Upward Departures with Booker/18 U.S.C. § 3553: Degree of Increase for Offenders      in Each Primary Offense Category |
| Table 16: Above Guideline Range with Booker/18 U.S.C. § 3553: Degree of Increase forOffenders in Each Primary Offense Category28 |
| Table 17: All Remaining Above Guideline Range Cases: Degree of Increase for Offenders inEach Primary Offense Category            |
| Sentence Imposed Information                                                                                                     |
| Table 18: Offenders Receiving Sentencing Options in Each Primary Offense Category      30                                        |
| Table 19: Sentence Length in Each Primary Offense Category    31                                                                 |
| Figure C: Average Sentence Length and Average Guideline Minimum Quarterly Data for All Offenders                                 |
| Figure D: Average Sentence Length and Average Guideline Minimum Quarterly Data for §2B1.1 Offenders                              |
| Figure E: Average Sentence Length and Average Guideline Minimum Quarterly Data for<br>§2K2.1 Offenders                           |
| Figure F: Average Sentence Length and Average Guideline Minimum Quarterly Data for<br>§2L1.1 Offenders                           |
| Figure G: Average Sentence Length and Average Guideline Minimum Quarterly Data for §2L1.2 Offenders                              |
| Figure H: Average Sentence Length and Average Guideline Minimum Quarterly Data for<br>\$2D1.1 Offenders                          |
| Figure I: Average Sentence Length for Each Drug Type                                                                             |
| Table 20: Within Range Cases: Position of Sentence for Offenders in Each PrimaryOffense Category                                 |
| General Information (Primary Offenses, Mode of Conviction, and Document Submission)                                              |
| Figure J: Offenders in Each Primary Offense Category                                                                             |
| Table 21: Guideline Offenders in Each Primary Offense Category    41                                                             |