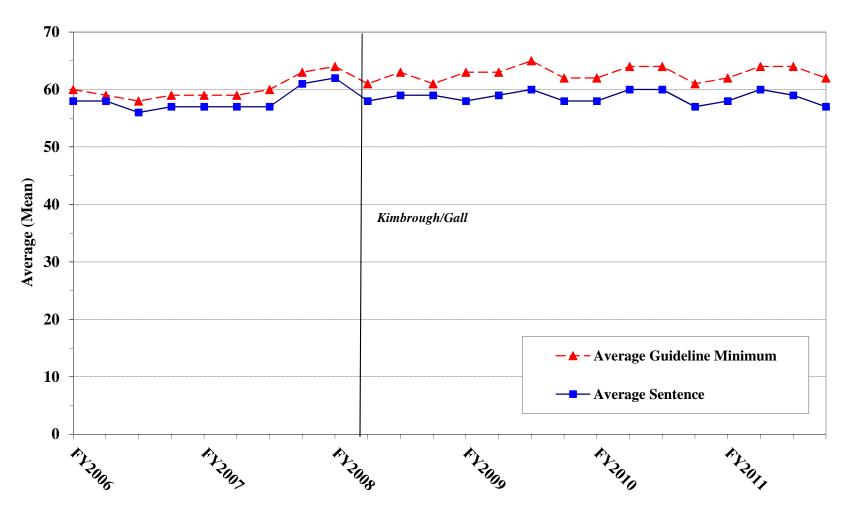

| Table 14: Upward Departures from Guideline Range: Degree of Increase for Offenders in EachPrimary Offense Category26             |
|----------------------------------------------------------------------------------------------------------------------------------|
| Table 15: Upward Departures with Booker/18 U.S.C. § 3553: Degree of Increase for Offenders      in Each Primary Offense Category |
| Table 16: Above Guideline Range with Booker/18 U.S.C. § 3553: Degree of Increase forOffenders in Each Primary Offense Category28 |
| Table 17: All Remaining Above Guideline Range Cases: Degree of Increase for Offenders inEach Primary Offense Category            |
| Sentence Imposed Information                                                                                                     |
| Table 18: Offenders Receiving Sentencing Options in Each Primary Offense Category      30                                        |
| Table 19: Sentence Length in Each Primary Offense Category    31                                                                 |
| Figure C: Average Sentence Length and Average Guideline Minimum Quarterly Data for All Offenders                                 |
| Figure D: Average Sentence Length and Average Guideline Minimum Quarterly Data for §2B1.1 Offenders                              |
| Figure E: Average Sentence Length and Average Guideline Minimum Quarterly Data for<br>§2K2.1 Offenders                           |
| Figure F: Average Sentence Length and Average Guideline Minimum Quarterly Data for<br>§2L1.1 Offenders                           |
| Figure G: Average Sentence Length and Average Guideline Minimum Quarterly Data for §2L1.2 Offenders                              |
| Figure H: Average Sentence Length and Average Guideline Minimum Quarterly Data for<br>\$2D1.1 Offenders                          |
| Figure I: Average Sentence Length for Each Drug Type                                                                             |
| Table 20: Within Range Cases: Position of Sentence for Offenders in Each PrimaryOffense Category                                 |
| General Information (Primary Offenses, Mode of Conviction, and Document Submission)                                              |
| Figure J: Offenders in Each Primary Offense Category                                                                             |
| Table 21: Guideline Offenders in Each Primary Offense Category    41                                                             |