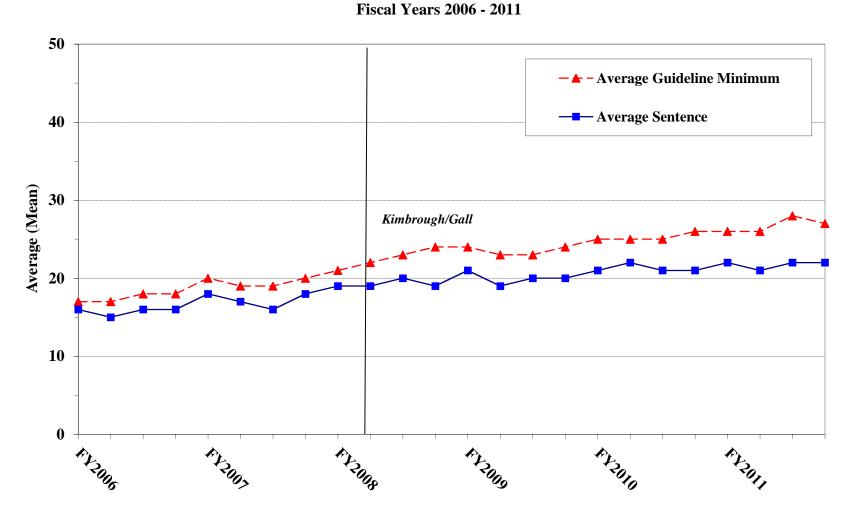

| Table 14: Upward Departures from Guideline Range: Degree of Increase for Offenders in EachPrimary Offense Category26             |
|----------------------------------------------------------------------------------------------------------------------------------|
| Table 15: Upward Departures with Booker/18 U.S.C. § 3553: Degree of Increase for Offenders      in Each Primary Offense Category |
| Table 16: Above Guideline Range with Booker/18 U.S.C. § 3553: Degree of Increase forOffenders in Each Primary Offense Category28 |
| Table 17: All Remaining Above Guideline Range Cases: Degree of Increase for Offenders inEach Primary Offense Category            |
| Sentence Imposed Information                                                                                                     |
| Table 18: Offenders Receiving Sentencing Options in Each Primary Offense Category      30                                        |
| Table 19: Sentence Length in Each Primary Offense Category    31                                                                 |
| Figure C: Average Sentence Length and Average Guideline Minimum Quarterly Data for All Offenders                                 |
| Figure D: Average Sentence Length and Average Guideline Minimum Quarterly Data for §2B1.1 Offenders                              |
| Figure E: Average Sentence Length and Average Guideline Minimum Quarterly Data for<br>§2K2.1 Offenders                           |
| Figure F: Average Sentence Length and Average Guideline Minimum Quarterly Data for<br>§2L1.1 Offenders                           |
| Figure G: Average Sentence Length and Average Guideline Minimum Quarterly Data for §2L1.2 Offenders                              |
| Figure H: Average Sentence Length and Average Guideline Minimum Quarterly Data for<br>\$2D1.1 Offenders                          |
| Figure I: Average Sentence Length for Each Drug Type                                                                             |
| Table 20: Within Range Cases: Position of Sentence for Offenders in Each PrimaryOffense Category                                 |
| General Information (Primary Offenses, Mode of Conviction, and Document Submission)                                              |
| Figure J: Offenders in Each Primary Offense Category                                                                             |
| Table 21: Guideline Offenders in Each Primary Offense Category    41                                                             |