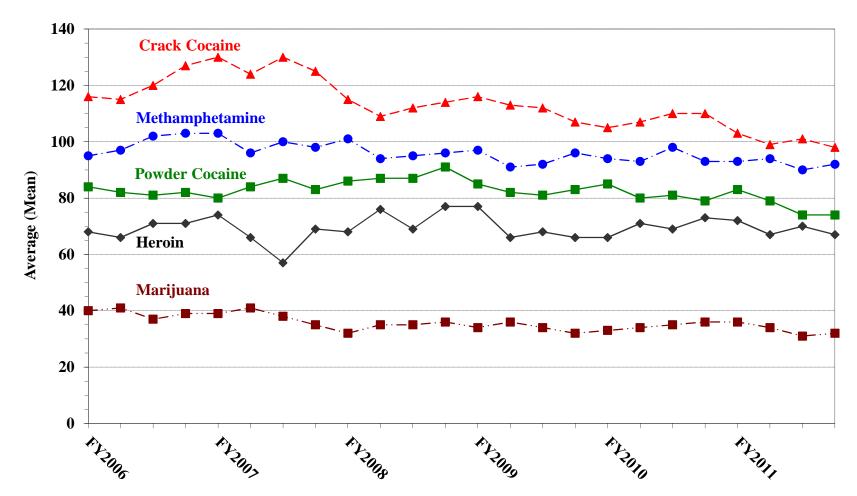

ing, Importing, Exporting, or Trafficking (Including Possession with Intent to Commit These Offenses); Attempt or Conspiracy). Cases with guideline minimums of life or probation were included in the guideline minimum average computations as 470 months and zero months, respectively. In turn, cases with sentences of 470 months or greater (including life) or probation were included in the sentence average computations as 470 months and zero months, respectively. In addition, the information presented in this table includes time of confinement as described in USSG §5C1.1. Guideline minimums account for applicable statutory mandatory penalties. Descriptions of variables used in this figure are provided in Appendix A.

### **Figure I**

## AVERAGE SENTENCE LENGTH FOR EACH DRUG TYPE<sup>1</sup>



Fiscal Years 2006 - 2011

<sup>&</sup>lt;sup>1</sup> Only cases sentenced under USSG §§2D1.1 (Drug Trafficking), 2D1.2 (Protected Locations), 2D1.5 (Continuing Criminal Enterprise), 2D1.6 (Use of Communication Facility), 2D1.8 (Rent/Manage Drug Establishment), or 2D2.1 (Simple Possession) are depicted in this figure. Cases with guideline minimums of life or probation were included in the guideline minimum average computations as 470 months and zero months, respectively. In turn, cases with sentences of 470 months or greater (including life) or probation were included in the sentence average computations as 470 months and zero months, respectively. In addition, the information presented in this table includes time of confinement as described in USSG §5C1.1. Guideline minimums account for