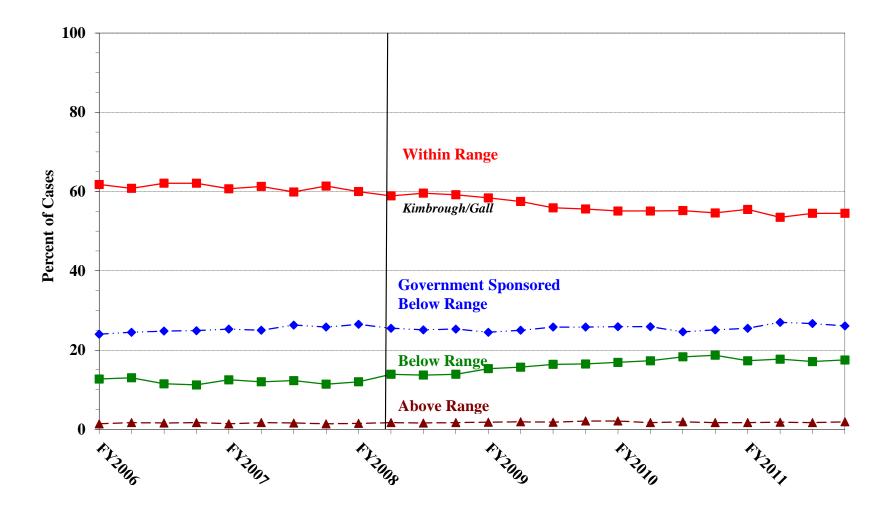

# Information on Sentences Relative to the Guideline Range

| Table 1: National Comparison of Sentence Imposed and Position Relative to theGuideline Range1                                                              |
|------------------------------------------------------------------------------------------------------------------------------------------------------------|
| Table 2: Sentences Relative to the Guideline Range by Circuit and District                                                                                 |
| Table 3: Sentences Relative to the Guideline Range by Each Primary Offense Category 8                                                                      |
| Figure A: Quarterly Data for Within Range and Out of Range Sentences                                                                                       |
| Figure B: Quarterly Data for Within Range/Government Sponsored and Other Out of Range Sentences                                                            |
| Table 4: Quarterly Data for Within Range and Out of Range Sentences    12                                                                                  |
| Table 5: Sentences Relative to the Guideline Range by Each Primary Sentencing Guideline       . 13                                                         |
| Table 6: Attribution Category for Cases Outside of the Guideline Range       17                                                                            |
| Table 7: §5K1.1 Substantial Assistance Departure Cases: Degree of Decrease for Offenders inEach Primary Offense Category19                                 |
| Table 8: §5K3.1 Early Disposition Program Departure Cases: Degree of Decrease for Offendersin Each Primary Offense Category                                |
| Table 9: Other Government Sponsored Below Range Cases: Degree of Decrease for Offendersin Each Primary Offense Category21                                  |
| Table 10: Downward Departures from Guideline Range: Degree of Decrease for Offenders inEach Primary Offense Category22                                     |
| Table 11: Downward Departures with <i>Booker</i> /18 U.S.C. § 3553: Degree of Decrease for         Offenders in Each Primary Offense Category         23   |
| Table 12: Below Guideline Range with <i>Booker</i> /18 U.S.C. § 3553: Degree of Decrease for         Offenders in Each Primary Offense Category         24 |
| Table 13: All Remaining Below Guideline Range Cases: Degree of Decrease for Offenders inEach Primary Offense Category25                                    |