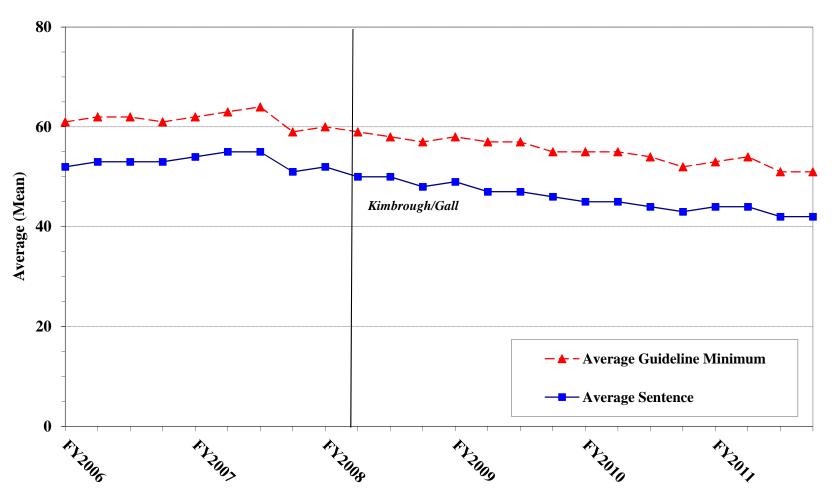

| Table 14: Upward Departures from Guideline Range: Degree of Increase for Offenders in EachPrimary Offense Category26             |
|----------------------------------------------------------------------------------------------------------------------------------|
| Table 15: Upward Departures with Booker/18 U.S.C. § 3553: Degree of Increase for Offenders      in Each Primary Offense Category |
| Table 16: Above Guideline Range with Booker/18 U.S.C. § 3553: Degree of Increase forOffenders in Each Primary Offense Category28 |
| Table 17: All Remaining Above Guideline Range Cases: Degree of Increase for Offenders inEach Primary Offense Category            |
| Sentence Imposed Information                                                                                                     |
| Table 18: Offenders Receiving Sentencing Options in Each Primary Offense Category      30                                        |
| Table 19: Sentence Length in Each Primary Offense Category    31                                                                 |
| Figure C: Average Sentence Length and Average Guideline Minimum Quarterly Data for All Offenders                                 |
| Figure D: Average Sentence Length and Average Guideline Minimum Quarterly Data for §2B1.1 Offenders                              |
| Figure E: Average Sentence Length and Average Guideline Minimum Quarterly Data for<br>§2K2.1 Offenders                           |
| Figure F: Average Sentence Length and Average Guideline Minimum Quarterly Data for<br>§2L1.1 Offenders                           |
| Figure G: Average Sentence Length and Average Guideline Minimum Quarterly Data for §2L1.2 Offenders                              |
| Figure H: Average Sentence Length and Average Guideline Minimum Quarterly Data for<br>\$2D1.1 Offenders                          |
| Figure I: Average Sentence Length for Each Drug Type                                                                             |
| Table 20: Within Range Cases: Position of Sentence for Offenders in Each PrimaryOffense Category                                 |
| General Information (Primary Offenses, Mode of Conviction, and Document Submission)                                              |
| Figure J: Offenders in Each Primary Offense Category                                                                             |
| Table 21: Guideline Offenders in Each Primary Offense Category    41                                                             |