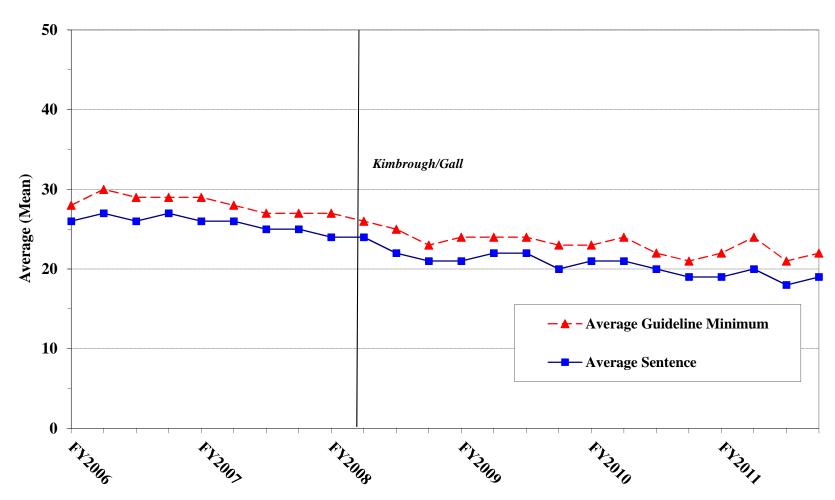

| Table 14: Upward Departures from Guideline Range: Degree of Increase for Offenders in EachPrimary Offense Category26             |
|----------------------------------------------------------------------------------------------------------------------------------|
| Table 15: Upward Departures with Booker/18 U.S.C. § 3553: Degree of Increase for Offenders      in Each Primary Offense Category |
| Table 16: Above Guideline Range with Booker/18 U.S.C. § 3553: Degree of Increase forOffenders in Each Primary Offense Category28 |
| Table 17: All Remaining Above Guideline Range Cases: Degree of Increase for Offenders inEach Primary Offense Category            |
| Sentence Imposed Information                                                                                                     |
| Table 18: Offenders Receiving Sentencing Options in Each Primary Offense Category      30                                        |
| Table 19: Sentence Length in Each Primary Offense Category    31                                                                 |
| Figure C: Average Sentence Length and Average Guideline Minimum Quarterly Data for All Offenders                                 |
| Figure D: Average Sentence Length and Average Guideline Minimum Quarterly Data for §2B1.1 Offenders                              |
| Figure E: Average Sentence Length and Average Guideline Minimum Quarterly Data for<br>§2K2.1 Offenders                           |
| Figure F: Average Sentence Length and Average Guideline Minimum Quarterly Data for<br>§2L1.1 Offenders                           |
| Figure G: Average Sentence Length and Average Guideline Minimum Quarterly Data for §2L1.2 Offenders                              |
| Figure H: Average Sentence Length and Average Guideline Minimum Quarterly Data for<br>\$2D1.1 Offenders                          |
| Figure I: Average Sentence Length for Each Drug Type                                                                             |
| Table 20: Within Range Cases: Position of Sentence for Offenders in Each PrimaryOffense Category                                 |
| General Information (Primary Offenses, Mode of Conviction, and Document Submission)                                              |
| Figure J: Offenders in Each Primary Offense Category                                                                             |
| Table 21: Guideline Offenders in Each Primary Offense Category    41                                                             |