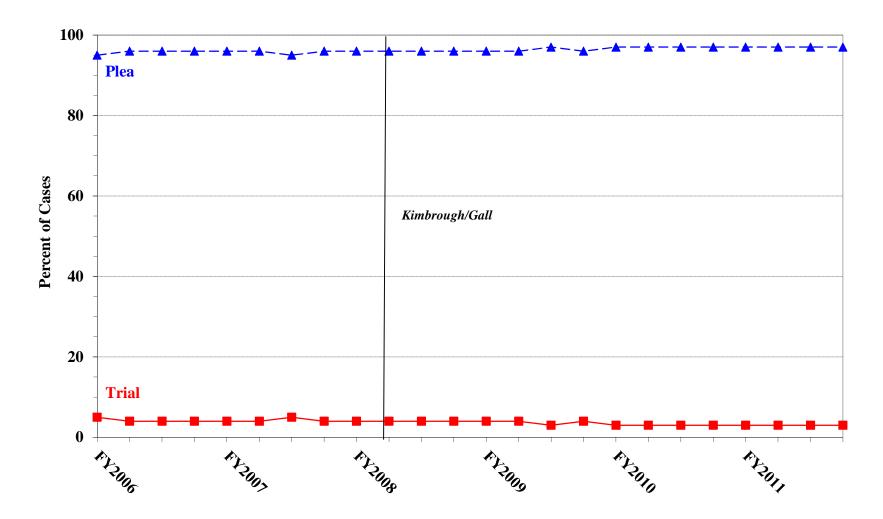

| Other Miscellaneous Offenses          | 2,760  | 2,622  | 95.0  | 138   | 5.0  |

 $^{1}$  Of the 86,201 cases, one was excluded due to missing information on mode of conviction. Descriptions of variables used in this table are provided in Appendix A.

SOURCE: U.S. Sentencing Commission, 2011 Datafile, USSCFY11.

## Figure K

## QUARTERLY DATA FOR GUILTY PLEAS AND TRIALS<sup>1</sup>

Fiscal Years 2006 - 2011



<sup>&</sup>lt;sup>1</sup> Descriptions of variables used in this figure are provided in Appendix A.

# RACE OF OFFENDERS IN EACH PRIMARY OFFENSE CATEGORY<sup>1</sup> Fiscal Year 2011

|                                       |        | WHIT   | Έ    | BLAC   | K    | HISPAN | NIC  | OTHE  | R    |
|---------------------------------------|--------|--------|------|--------|------|--------|------|-------|------|
| PRIMARY OFFENSE                       | TOTAL  | Ν      | %    | Ν      | %    | Ν      | %    | Ν     | %    |
| TOTAL                                 | 77,845 | 20,446 | 26.3 | 15,445 | 19.8 | 39,221 | 50.4 | 2,733 | 3.5  |
| Murder                                | 74     | 21     | 28.4 | 15     | 20.3 | 16     | 21.6 | 22    | 29.7 |
| Manslaughter                          | 6