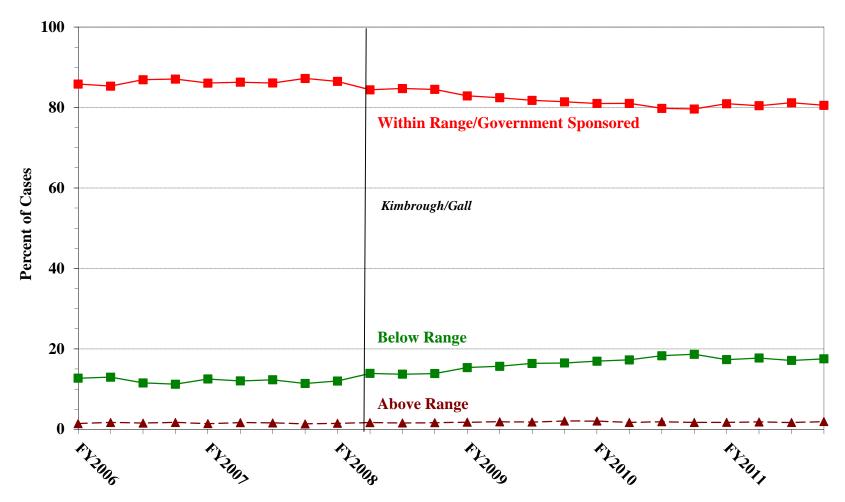

# Information on Sentences Relative to the Guideline Range

| Table 1: National Comparison of Sentence Imposed and Position Relative to theGuideline Range1                                                              |
|------------------------------------------------------------------------------------------------------------------------------------------------------------|
| Table 2: Sentences Relative to the Guideline Range by Circuit and District                                                                                 |
| Table 3: Sentences Relative to the Guideline Range by Each Primary Offense Category 8                                                                      |
| Figure A: Quarterly Data for Within Range and Out of Range Sentences                                                                                       |
| Figure B: Quarterly Data for Within Range/Government Sponsored and Other Out of Range Sentences                                                            |
| Table 4: Quarterly Data for Within Range and Out of Range Sentences    12                                                                                  |
| Table 5: Sentences Relative to the Guideline Range by Each Primary Sentencing Guideline       . 13                                                         |
| Table 6: Attribution Category for Cases Outside of the Guideline Range       17                                                                            |
| Table 7: §5K1.1 Substantial Assistance Departure Cases: Degree of Decrease for Offenders inEach Primary Offense Category19                                 |
| Table 8: §5K3.1 Early Disposition Program Departure Cases: Degree of Decrease for Offendersin Each Primary Offense Category                                |
| Table 9: Other Government Sponsored Below Range Cases: Degree of Decrease for Offendersin Each Primary Offense Category21                                  |
| Table 10: Downward Departures from Guideline Range: Degree of Decrease for Offenders inEach Primary Offense Category22                                     |
| Table 11: Downward Departures with <i>Booker</i> /18 U.S.C. § 3553: Degree of Decrease for         Offenders in Each Primary Offense Category         23   |
| Table 12: Below Guideline Range with <i>Booker</i> /18 U.S.C. § 3553: Degree of Decrease for         Offenders in Each Primary Offense Category         24 |
| Table 13: All Remaining Below Guideline Range Cases: Degree of Decrease for Offenders inEach Primary Offense Category25                                    |