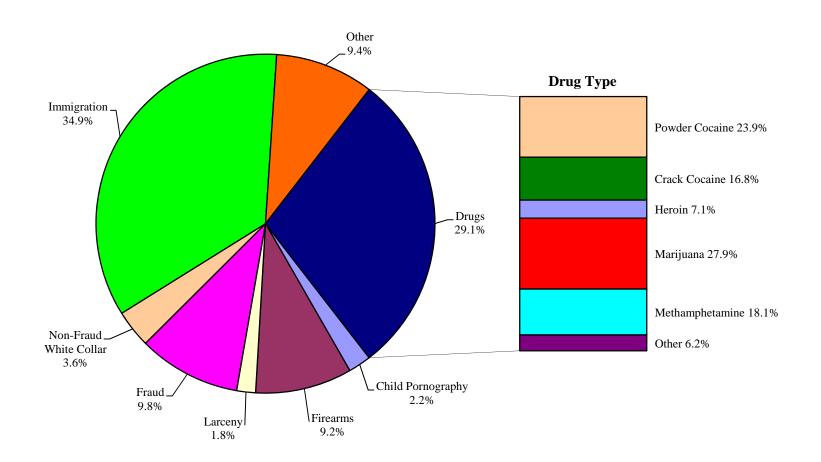

od & Drug                        | 34     | 28             | 82.4 | 3               | 8.8   | 2               | 5.9  | 0                 | 0.0  | 1               | 2.9  |
| Other Miscellaneous Offenses       | 756    | 515            | 68.1 | 104             | 13.8  | 36              | 4.8  | 33                | 4.4  | 68              | 9.0  |

<sup>1</sup> Of the 86,201 cases, 46,160 were sentenced within the applicable guideline range. Of those, 39,620 cases had complete guideline application information. An additional 2,583 cases were excluded due to several logical criteria. Descriptions of variables used in this table are provided in Appendix A.

SOURCE: U.S. Sentencing Commission, 2011 Datafile, USSCFY11.

## **Figure J**

## OFFENDERS IN EACH PRIMARY OFFENSE CATEGORY<sup>1</sup>





<sup>1</sup> Of the 86,201 guideline cases, 25,813 were drug cases. Of these, 1,079 were excluded due to missing drug type. The Drug category includes the following offense types: drug trafficking, use of a communication facility, and simple possession. Descriptions of variables used in this figure are provided in Appendix A.

<sup>2</sup> The Non-Fraud White Collar category includes the following offense types: embezzlement, forgery/counterfeiting, bribery, money laundering, and tax.

SOURCE: U.S. Sentencing Commission, 2011 Datafile, USSCFY11.

| PRIMARY OFFENSE                       | Ν      | %     |
|---------------------------------------|--------|-------|
| TOTAL                                 | 86,201 | 100.0 |
| Murder                                | 74     | 0.1   |
| Manslau