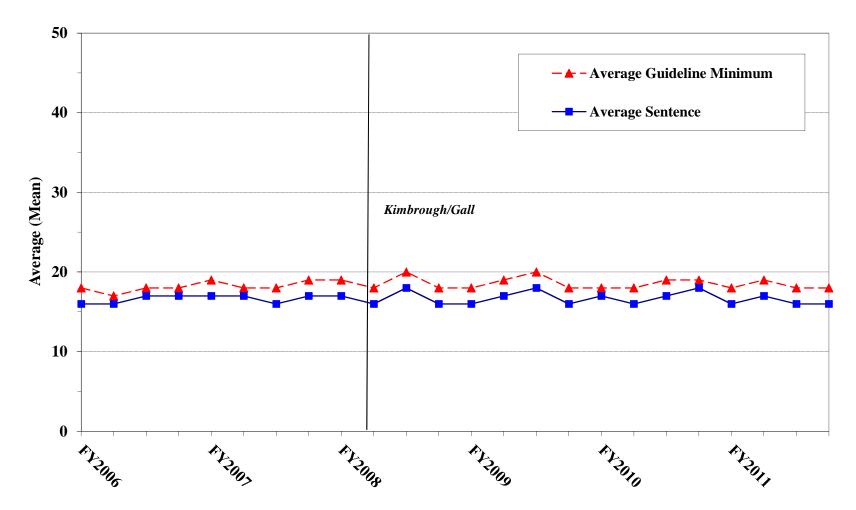

| Table 14: Upward Departures from Guideline Range: Degree of Increase for Offenders in EachPrimary Offense Category26             |
|----------------------------------------------------------------------------------------------------------------------------------|
| Table 15: Upward Departures with Booker/18 U.S.C. § 3553: Degree of Increase for Offenders      in Each Primary Offense Category |
| Table 16: Above Guideline Range with Booker/18 U.S.C. § 3553: Degree of Increase forOffenders in Each Primary Offense Category28 |
| Table 17: All Remaining Above Guideline Range Cases: Degree of Increase for Offenders inEach Primary Offense Category            |
| Sentence Imposed Information                                                                                                     |
| Table 18: Offenders Receiving Sentencing Options in Each Primary Offense Category      30                                        |
| Table 19: Sentence Length in Each Primary Offense Category    31                                                                 |
| Figure C: Average Sentence Length and Average Guideline Minimum Quarterly Data for All Offenders                                 |
| Figure D: Average Sentence Length and Average Guideline Minimum Quarterly Data for §2B1.1 Offenders                              |
| Figure E: Average Sentence Length and Average Guideline Minimum Quarterly Data for<br>§2K2.1 Offenders                           |
| Figure F: Average Sentence Length and Average Guideline Minimum Quarterly Data for<br>§2L1.1 Offenders                           |
| Figure G: Average Sentence Length and Average Guideline Minimum Quarterly Data for §2L1.2 Offenders                              |
| Figure H: Average Sentence Length and Average Guideline Minimum Quarterly Data for<br>\$2D1.1 Offenders                          |
| Figure I: Average Sentence Length for Each Drug Type                                                                             |
| Table 20: Within Range Cases: Position of Sentence for Offenders in Each PrimaryOffense Category                                 |
| General Information (Primary Offenses, Mode of Conviction, and Document Submission)                                              |
| Figure J: Offenders in Each Primary Offense Category                                                                             |
| Table 21: Guideline Offenders in Each Primary Offense Category    41                                                             |