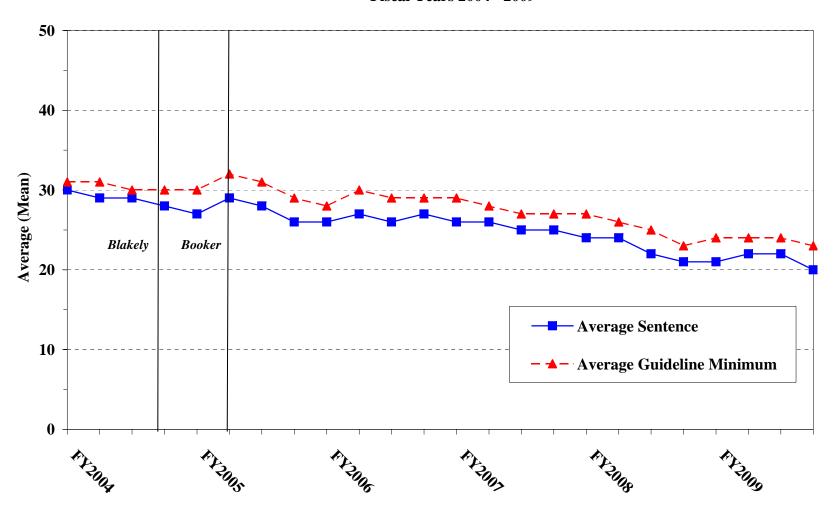

| Table 14: Upward Departures from Guideline Range: Degree of Increase for Offenders in Each Primary Offense Category                     |
|-----------------------------------------------------------------------------------------------------------------------------------------|
| Table 15: Upward Departures with <i>Booker</i> /18 U.S.C. § 3553: Degree of Increase for Offenders in Each Primary Offense Category     |
| Table 16: Above Guideline Range with <i>Booker</i> /18 U.S.C. § 3553: Degree of Increase for Offenders in Each Primary Offense Category |
| Table 17: All Remaining Above Guideline Range Cases: Degree of Increase for Offenders in Each Primary Offense Category                  |
| Sentence Imposed Information                                                                                                            |
| Table 18: Offenders Receiving Sentencing Options in Each Primary Offense Category 30                                                    |
| Table 19: Average Sentence Length in Each Primary Offense Category                                                                      |
| Figure C: Average Sentence Length and Average Guideline Minimum Quarterly Data for All Offenders                                        |
| Figure D: Average Sentence Length and Average Guideline Minimum Quarterly Data for §2B1.1 Offenders                                     |
| Figure E: Average Sentence Length and Average Guideline Minimum Quarterly Data for §2K2.1 Offenders                                     |
| Figure F: Average Sentence Length and Average Guideline Minimum Quarterly Data for §2L1.1 Offenders                                     |
| Figure G: Average Sentence Length and Average Guideline Minimum Quarterly Data for §2L1.2 Offenders                                     |
| Figure H: Average Sentence Length and Average Guideline Minimum Quarterly Data for §2D1.1 Offenders                                     |
| Figure I: Average Sentence Length for Each Drug Type                                                                                    |
| Table 20: Within Range Cases: Position of Sentence for Offenders in Each Primary Offense Category                                       |
| General Information (Primary Offenses, Mode of Conviction, and Document Submission)                                                     |
| Figure J: Distribution of Offenders in Each Primary Offense Category                                                                    |
| Table 21: Guideline Offenders in Each Primary Offense Category                                                                          |
|                                                                                                                                         |