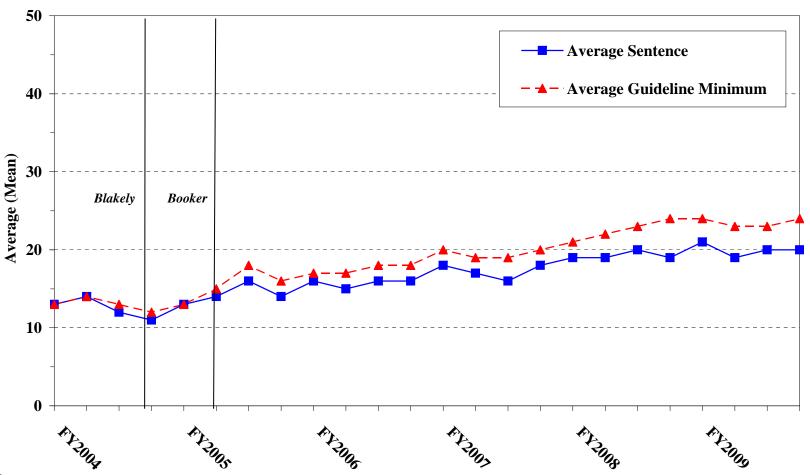

| Table 14: Upward Departures from Guideline Range: Degree of Increase for Offenders in Each Primary Offense Category                     |
|-----------------------------------------------------------------------------------------------------------------------------------------|
| Table 15: Upward Departures with <i>Booker</i> /18 U.S.C. § 3553: Degree of Increase for Offenders in Each Primary Offense Category     |
| Table 16: Above Guideline Range with <i>Booker</i> /18 U.S.C. § 3553: Degree of Increase for Offenders in Each Primary Offense Category |
| Table 17: All Remaining Above Guideline Range Cases: Degree of Increase for Offenders in Each Primary Offense Category                  |
| Sentence Imposed Information                                                                                                            |
| Table 18: Offenders Receiving Sentencing Options in Each Primary Offense Category 30                                                    |
| Table 19: Average Sentence Length in Each Primary Offense Category                                                                      |
| Figure C: Average Sentence Length and Average Guideline Minimum Quarterly Data for All Offenders                                        |
| Figure D: Average Sentence Length and Average Guideline Minimum Quarterly Data for §2B1.1 Offenders                                     |
| Figure E: Average Sentence Length and Average Guideline Minimum Quarterly Data for §2K2.1 Offenders                                     |
| Figure F: Average Sentence Length and Average Guideline Minimum Quarterly Data for §2L1.1 Offenders                                     |
| Figure G: Average Sentence Length and Average Guideline Minimum Quarterly Data for §2L1.2 Offenders                                     |
| Figure H: Average Sentence Length and Average Guideline Minimum Quarterly Data for §2D1.1 Offenders                                     |
| Figure I: Average Sentence Length for Each Drug Type                                                                                    |
| Table 20: Within Range Cases: Position of Sentence for Offenders in Each Primary Offense Category                                       |
| General Information (Primary Offenses, Mode of Conviction, and Document Submission)                                                     |
| Figure J: Distribution of Offenders in Each Primary Offense Category                                                                    |
| Table 21: Guideline Offenders in Each Primary Offense Category                                                                          |
|                                                                                                                                         |