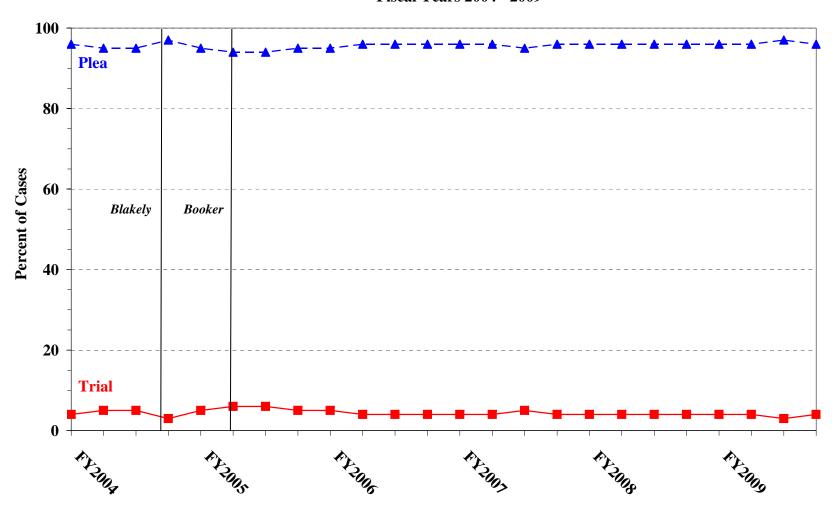

| Table 22: Guilty Pleas and Trials in Each Primary Offense Category                                    |
|-------------------------------------------------------------------------------------------------------|
| Figure K: Quarterly Data for Guilty Pleas and Trials                                                  |
| Table 23: Race of Offenders in Each Primary Offense Category                                          |
| Table 24: Gender of Offenders in Each Primary Offense Category                                        |
| Table 25: Age, Race, and Gender of Offenders                                                          |
| Table 26: Citizenship of Offenders in Each Primary Offense Category                                   |
| Table 27: Document Submission by Each Circuit and District                                            |
| Table 28: Rate of Submission of Statement of Reasons Form in Each Circuit and District 54             |
| Appendices                                                                                            |
| Appendix A: Descriptions of Datafiles and Variables                                                   |
| Appendix B: List of Quarterly Report Tables and Figures and their Comparable Sourcebook Number/Letter |