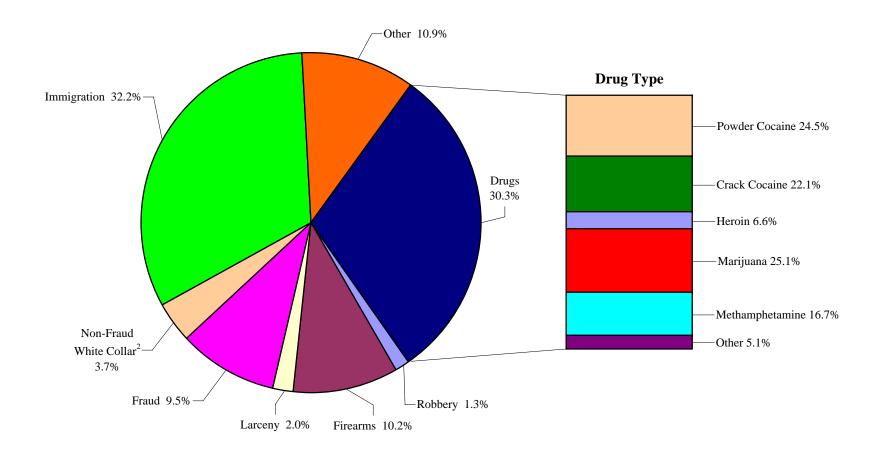

| Table 14: Upward Departures from Guideline Range: Degree of Increase for Offenders in Each Primary Offense Category                     |
|-----------------------------------------------------------------------------------------------------------------------------------------|
| Table 15: Upward Departures with <i>Booker</i> /18 U.S.C. § 3553: Degree of Increase for Offenders in Each Primary Offense Category     |
| Table 16: Above Guideline Range with <i>Booker</i> /18 U.S.C. § 3553: Degree of Increase for Offenders in Each Primary Offense Category |
| Table 17: All Remaining Above Guideline Range Cases: Degree of Increase for Offenders in Each Primary Offense Category                  |
| Sentence Imposed Information                                                                                                            |
| Table 18: Offenders Receiving Sentencing Options in Each Primary Offense Category 30                                                    |
| Table 19: Average Sentence Length in Each Primary Offense Category                                                                      |
| Figure C: Average Sentence Length and Average Guideline Minimum Quarterly Data for All Offenders                                        |
| Figure D: Average Sentence Length and Average Guideline Minimum Quarterly Data for §2B1.1 Offenders                                     |
| Figure E: Average Sentence Length and Average Guideline Minimum Quarterly Data for §2K2.1 Offenders                                     |
| Figure F: Average Sentence Length and Average Guideline Minimum Quarterly Data for §2L1.1 Offenders                                     |
| Figure G: Average Sentence Length and Average Guideline Minimum Quarterly Data for §2L1.2 Offenders                                     |
| Figure H: Average Sentence Length and Average Guideline Minimum Quarterly Data for §2D1.1 Offenders                                     |
| Figure I: Average Sentence Length for Each Drug Type                                                                                    |
| Table 20: Within Range Cases: Position of Sentence for Offenders in Each Primary Offense Category                                       |
| General Information (Primary Offenses, Mode of Conviction, and Document Submission)                                                     |
| Figure J: Distribution of Offenders in Each Primary Offense Category                                                                    |
| Table 21: Guideline Offenders in Each Primary Offense Category                                                                          |
|                                                                                                                                         |

| Table 22: Guilty Pleas and Trials in Each Primary Offense Category                                    |
|-------------------------------------------------------------------------------------------------------|
| Figure K: Quarterly Data for Guilty Pleas and Trials                                                  |
| Table 23: Race of Offenders in Each Primary Offense Category                                          |
| Table 24: Gender of Offenders in Each Primary Offense Category                                        |
| Table 25: Age, Race, and Gender of Offenders                                                          |
| Table 26: Citizenship of Offenders in Each Primary Offense Category                                   |
| Table 27: Document Submission by Each Circuit and District                                            |
| Table 28: Rate of Submission of Statement of Reasons Form in Each Circuit and District 54             |
| Appendices                                                                                            |
| Appendix A: Descriptions of Datafiles and Variables                                                   |
| Appendix B: List of Quarterly Report Tables and Figures and their Comparable Sourcebook Number/Letter |