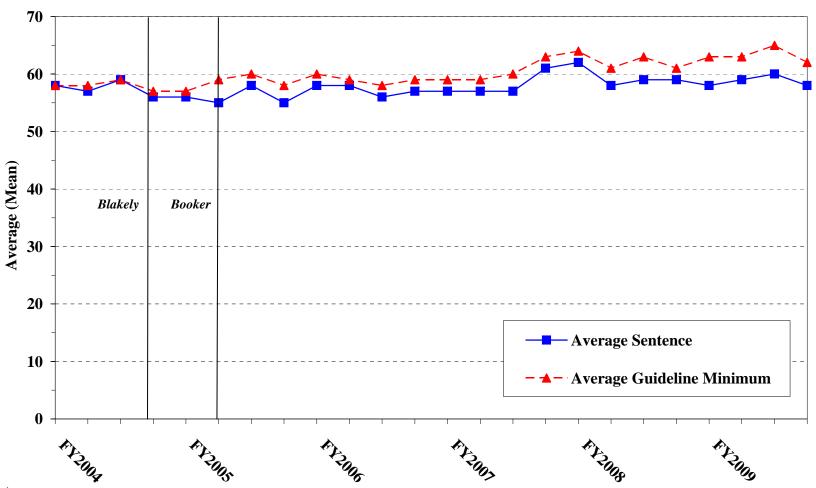

| Table 14: Upward Departures from Guideline Range: Degree of Increase for Offenders in Each Primary Offense Category                     |
|-----------------------------------------------------------------------------------------------------------------------------------------|
| Table 15: Upward Departures with <i>Booker</i> /18 U.S.C. § 3553: Degree of Increase for Offenders in Each Primary Offense Category     |
| Table 16: Above Guideline Range with <i>Booker</i> /18 U.S.C. § 3553: Degree of Increase for Offenders in Each Primary Offense Category |
| Table 17: All Remaining Above Guideline Range Cases: Degree of Increase for Offenders in Each Primary Offense Category                  |
| Sentence Imposed Information                                                                                                            |
| Table 18: Offenders Receiving Sentencing Options in Each Primary Offense Category 30                                                    |
| Table 19: Average Sentence Length in Each Primary Offense Category                                                                      |
| Figure C: Average Sentence Length and Average Guideline Minimum Quarterly Data for All Offenders                                        |
| Figure D: Average Sentence Length and Average Guideline Minimum Quarterly Data for §2B1.1 Offenders                                     |
| Figure E: Average Sentence Length and Average Guideline Minimum Quarterly Data for §2K2.1 Offenders                                     |
| Figure F: Average Sentence Length and Average Guideline Minimum Quarterly Data for §2L1.1 Offenders                                     |
| Figure G: Average Sentence Length and Average Guideline Minimum Quarterly Data for §2L1.2 Offenders                                     |
| Figure H: Average Sentence Length and Average Guideline Minimum Quarterly Data for §2D1.1 Offenders                                     |
| Figure I: Average Sentence Length for Each Drug Type                                                                                    |
| Table 20: Within Range Cases: Position of Sentence for Offenders in Each Primary Offense Category                                       |
| General Information (Primary Offenses, Mode of Conviction, and Document Submission)                                                     |
| Figure J: Distribution of Offenders in Each Primary Offense Category                                                                    |
| Table 21: Guideline Offenders in Each Primary Offense Category                                                                          |
|                                                                                                                                         |