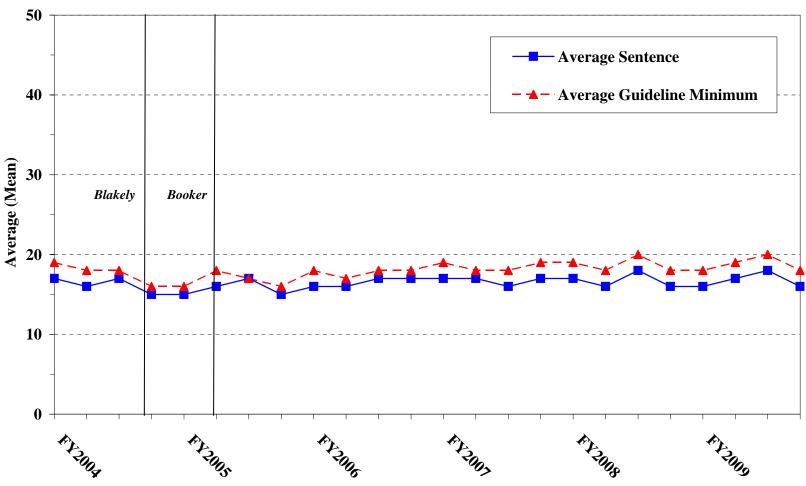

| Table 14: Upward Departures from Guideline Range: Degree of Increase for Offenders in Each Primary Offense Category                     |
|-----------------------------------------------------------------------------------------------------------------------------------------|
| Table 15: Upward Departures with <i>Booker</i> /18 U.S.C. § 3553: Degree of Increase for Offenders in Each Primary Offense Category     |
| Table 16: Above Guideline Range with <i>Booker</i> /18 U.S.C. § 3553: Degree of Increase for Offenders in Each Primary Offense Category |
| Table 17: All Remaining Above Guideline Range Cases: Degree of Increase for Offenders in Each Primary Offense Category                  |
| Sentence Imposed Information                                                                                                            |
| Table 18: Offenders Receiving Sentencing Options in Each Primary Offense Category 30                                                    |
| Table 19: Average Sentence Length in Each Primary Offense Category                                                                      |
| Figure C: Average Sentence Length and Average Guideline Minimum Quarterly Data for All Offenders                                        |
| Figure D: Average Sentence Length and Average Guideline Minimum Quarterly Data for §2B1.1 Offenders                                     |
| Figure E: Average Sentence Length and Average Guideline Minimum Quarterly Data for §2K2.1 Offenders                                     |
| Figure F: Average Sentence Length and Average Guideline Minimum Quarterly Data for §2L1.1 Offenders                                     |
| Figure G: Average Sentence Length and Average Guideline Minimum Quarterly Data for §2L1.2 Offenders                                     |
| Figure H: Average Sentence Length and Average Guideline Minimum Quarterly Data for §2D1.1 Offenders                                     |
| Figure I: Average Sentence Length for Each Drug Type                                                                                    |
| Table 20: Within Range Cases: Position of Sentence for Offenders in Each Primary Offense Category                                       |
| General Information (Primary Offenses, Mode of Conviction, and Document Submission)                                                     |
| Figure J: Distribution of Offenders in Each Primary Offense Category                                                                    |
| Table 21: Guideline Offenders in Each Primary Offense Category                                                                          |
|                                                                                                                                         |