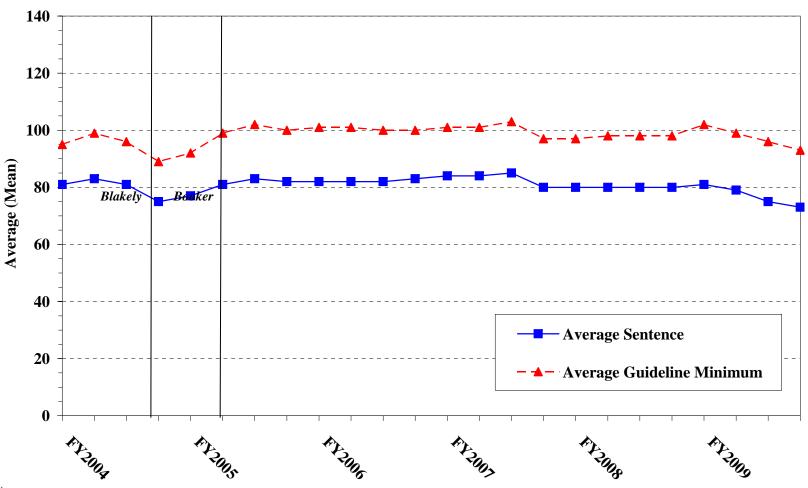

| Table 14: Upward Departures from Guideline Range: Degree of Increase for Offenders in Each Primary Offense Category                     |
|-----------------------------------------------------------------------------------------------------------------------------------------|
| Table 15: Upward Departures with <i>Booker</i> /18 U.S.C. § 3553: Degree of Increase for Offenders in Each Primary Offense Category     |
| Table 16: Above Guideline Range with <i>Booker</i> /18 U.S.C. § 3553: Degree of Increase for Offenders in Each Primary Offense Category |
| Table 17: All Remaining Above Guideline Range Cases: Degree of Increase for Offenders in Each Primary Offense Category                  |
| Sentence Imposed Information                                                                                                            |
| Table 18: Offenders Receiving Sentencing Options in Each Primary Offense Category 30                                                    |
| Table 19: Average Sentence Length in Each Primary Offense Category                                                                      |
| Figure C: Average Sentence Length and Average Guideline Minimum Quarterly Data for All Offenders                                        |
| Figure D: Average Sentence Length and Average Guideline Minimum Quarterly Data for §2B1.1 Offenders                                     |
| Figure E: Average Sentence Length and Average Guideline Minimum Quarterly Data for §2K2.1 Offenders                                     |
| Figure F: Average Sentence Length and Average Guideline Minimum Quarterly Data for §2L1.1 Offenders                                     |
| Figure G: Average Sentence Length and Average Guideline Minimum Quarterly Data for §2L1.2 Offenders                                     |
| Figure H: Average Sentence Length and Average Guideline Minimum Quarterly Data for §2D1.1 Offenders                                     |
| Figure I: Average Sentence Length for Each Drug Type                                                                                    |
| Table 20: Within Range Cases: Position of Sentence for Offenders in Each Primary Offense Category                                       |
| General Information (Primary Offenses, Mode of Conviction, and Document Submission)                                                     |
| Figure J: Distribution of Offenders in Each Primary Offense Category                                                                    |
| Table 21: Guideline Offenders in Each Primary Offense Category                                                                          |
|                                                                                                                                         |