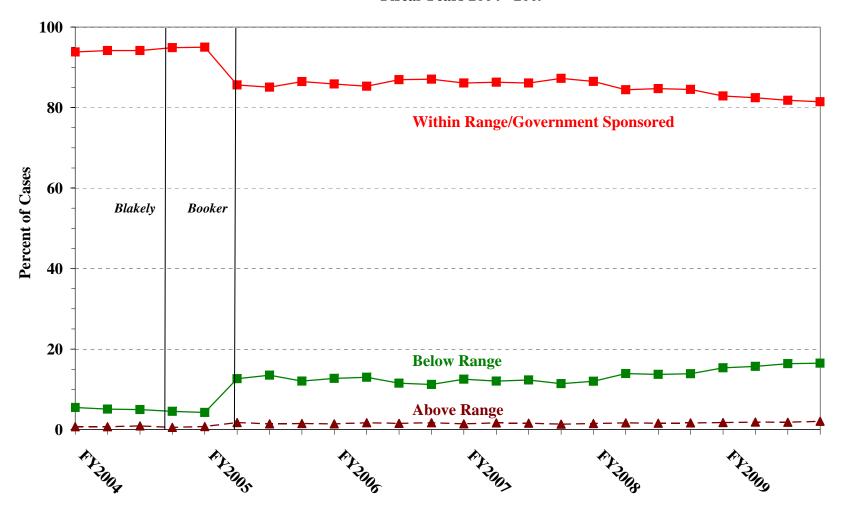

| Table 14: Upward Departures from Guideline Range: Degree of Increase for Offenders in Each Primary Offense Category                     |
|-----------------------------------------------------------------------------------------------------------------------------------------|
| Table 15: Upward Departures with <i>Booker</i> /18 U.S.C. § 3553: Degree of Increase for Offenders in Each Primary Offense Category     |
| Table 16: Above Guideline Range with <i>Booker</i> /18 U.S.C. § 3553: Degree of Increase for Offenders in Each Primary Offense Category |
| Table 17: All Remaining Above Guideline Range Cases: Degree of Increase for Offenders in Each Primary Offense Category                  |
| Sentence Imposed Information                                                                                                            |
| Table 18: Offenders Receiving Sentencing Options in Each Primary Offense Category 30                                                    |
| Table 19: Average Sentence Length in Each Primary Offense Category                                                                      |
| Figure C: Average Sentence Length and Average Guideline Minimum Quarterly Data for All Offenders                                        |
| Figure D: Average Sentence Length and Average Guideline Minimum Quarterly Data for §2B1.1 Offenders                                     |
| Figure E: Average Sentence Length and Average Guideline Minimum Quarterly Data for §2K2.1 Offenders                                     |
| Figure F: Average Sentence Length and Average Guideline Minimum Quarterly Data for §2L1.1 Offenders                                     |
| Figure G: Average Sentence Length and Average Guideline Minimum Quarterly Data for §2L1.2 Offenders                                     |
| Figure H: Average Sentence Length and Average Guideline Minimum Quarterly Data for §2D1.1 Offenders                                     |
| Figure I: Average Sentence Length for Each Drug Type                                                                                    |
| Table 20: Within Range Cases: Position of Sentence for Offenders in Each Primary Offense Category                                       |
| General Information (Primary Offenses, Mode of Conviction, and Document Submission)                                                     |
| Figure J: Distribution of Offenders in Each Primary Offense Category                                                                    |
| Table 21: Guideline Offenders in Each Primary Offense Category                                                                          |
|                                                                                                                                         |