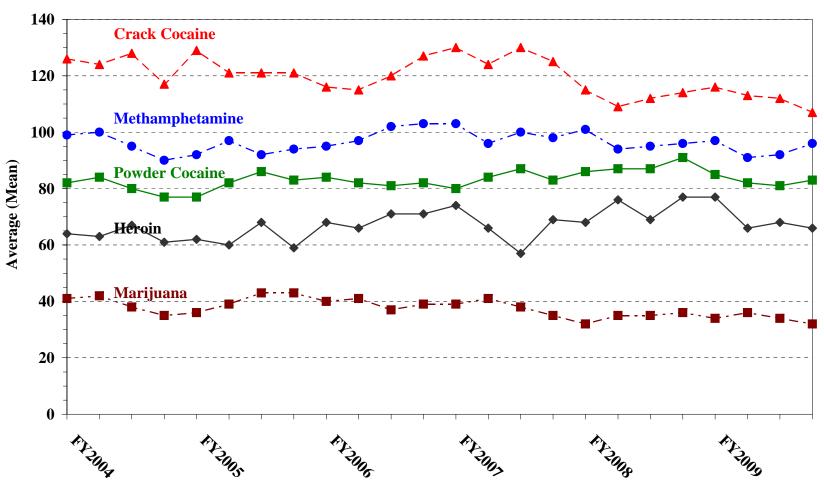

| Table 14: Upward Departures from Guideline Range: Degree of Increase for Offenders in Each Primary Offense Category                     |
|-----------------------------------------------------------------------------------------------------------------------------------------|
| Table 15: Upward Departures with <i>Booker</i> /18 U.S.C. § 3553: Degree of Increase for Offenders in Each Primary Offense Category     |
| Table 16: Above Guideline Range with <i>Booker</i> /18 U.S.C. § 3553: Degree of Increase for Offenders in Each Primary Offense Category |
| Table 17: All Remaining Above Guideline Range Cases: Degree of Increase for Offenders in Each Primary Offense Category                  |
| Sentence Imposed Information                                                                                                            |
| Table 18: Offenders Receiving Sentencing Options in Each Primary Offense Category 30                                                    |
| Table 19: Average Sentence Length in Each Primary Offense Category                                                                      |
| Figure C: Average Sentence Length and Average Guideline Minimum Quarterly Data for All Offenders                                        |
| Figure D: Average Sentence Length and Average Guideline Minimum Quarterly Data for §2B1.1 Offenders                                     |
| Figure E: Average Sentence Length and Average Guideline Minimum Quarterly Data for §2K2.1 Offenders                                     |
| Figure F: Average Sentence Length and Average Guideline Minimum Quarterly Data for §2L1.1 Offenders                                     |
| Figure G: Average Sentence Length and Average Guideline Minimum Quarterly Data for §2L1.2 Offenders                                     |
| Figure H: Average Sentence Length and Average Guideline Minimum Quarterly Data for §2D1.1 Offenders                                     |
| Figure I: Average Sentence Length for Each Drug Type                                                                                    |
| Table 20: Within Range Cases: Position of Sentence for Offenders in Each Primary Offense Category                                       |
| General Information (Primary Offenses, Mode of Conviction, and Document Submission)                                                     |
| Figure J: Distribution of Offenders in Each Primary Offense Category                                                                    |
| Table 21: Guideline Offenders in Each Primary Offense Category                                                                          |
|                                                                                                                                         |