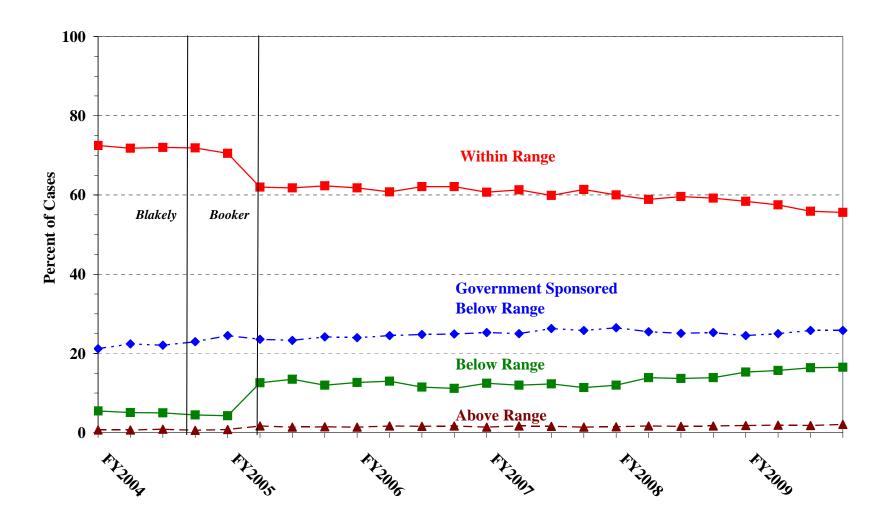

#### Information on Sentences Relative to the Guideline Range

| Guideline Range                                                                                                                         |
|-----------------------------------------------------------------------------------------------------------------------------------------|
| Table 2: Sentences Relative to the Guideline Range by Circuit and District                                                              |
| Table 3: Sentences Relative to the Guideline Range by Each Primary Offense Category 8                                                   |
| Figure A: Quarterly Data for Within Range and Out of Range Sentences                                                                    |
| Figure B: Quarterly Data for Within Range/Government Sponsored and Other Out of Range Sentences                                         |
| Table 4: Quarterly Data for Within Range and Out of Range Sentences                                                                     |
| Table 5: Sentences Relative to the Guideline Range by Each Primary Sentencing Guideline . 13                                            |
| Table 6: Attribution Category for Cases Outside of the Guideline Range                                                                  |
| Table 7: §5K1.1 Substantial Assistance Departure Cases: Degree of Decrease for Offenders in Each Primary Offense Category               |
| Table 8: §5K3.1 Early Disposition Program Departure Cases: Degree of Decrease for Offenders in Each Primary Offense Category            |
| Table 9: Other Government Sponsored Below Range Cases: Degree of Decrease for Offenders in Each Primary Offense Category                |
| Table 10: Downward Departures from Guideline Range: Degree of Decrease for Offenders in Each Primary Offense Category                   |
| Table 11: Downward Departures with <i>Booker</i> /18 U.S.C. § 3553: Degree of Decrease for Offenders in Each Primary Offense Category   |
| Table 12: Below Guideline Range with <i>Booker</i> /18 U.S.C. § 3553: Degree of Decrease for Offenders in Each Primary Offense Category |
| Table 13: All Remaining Below Guideline Range Cases: Degree of Decrease for Offenders in Each Primary Offense Category                  |