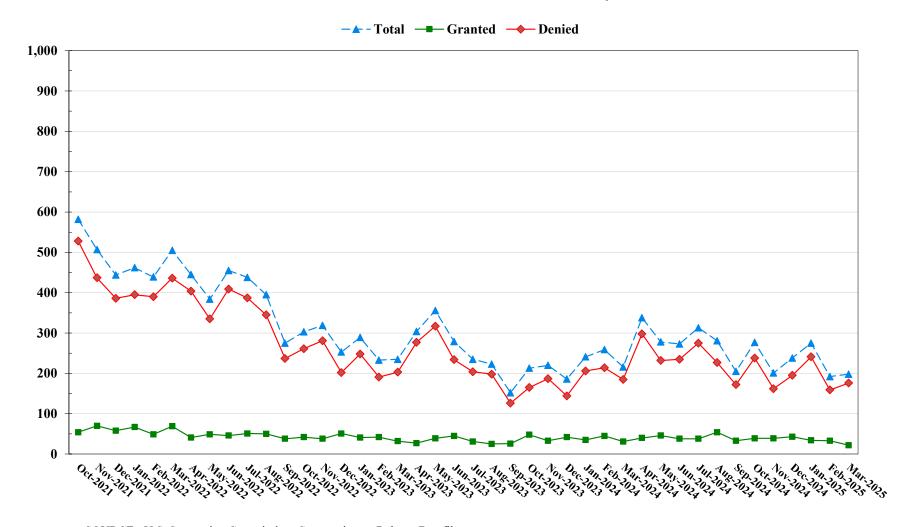

This report provides an analysis of the compassionate release motions decided by the courts during the first and second quarter of fiscal year 2025. Table 1 and Figure 1, combine this data with data on compassionate release motions from prior fiscal years to facilitate trend analyses. The data in this report is limited to motions for which the Commission received or obtained court documentation and completed its analysis by April 18, 2025.

### Table 1

### MOTIONS FOR COMPASSIONATE RELEASE BY MONTH OF COURT DECISION $^1$

#### Fiscal Years 2022 - 2024, 2nd Quarter 2025 Preliminary Cumulative Data

|       |           | Total  | Granted |      | Denied |      |
|-------|-----------|--------|---------|------|--------|------|
| Year  | Month     | N      | N       | %    | N      | %    |
| TOTAL |           | 12,916 | 1,774   | 13.7 | 11,142 | 86.3 |
| 2021  | October   | 582    | 54      | 9.3  | 528    | 90.7 |
| 2021  | November  | 507    | 70      | 13.8 | 437    | 86.2 |
| 2021  | December  | 444    | 58      | 13.1 | 386    | 86.9 |
| 2022  | January   | 462    | 67      | 14.5 | 395    | 85.5 |
| 2022  | February  | 439    | 49      | 11.2 | 390    | 88.8 |
| 2022  | March     | 505    | 69      | 13.7 | 436    | 86.3 |
| 2022  | April     | 445    | 41      | 9.2  | 404    | 90.8 |
| 2022  | May       | 384    | 49      | 12.8 | 335    | 87.2 |
| 2022  | June      | 455    | 46      | 10.1 | 409    | 89.9 |
| 2022  | July      | 438    | 51      | 11.6 | 387    | 88.4 |
| 2022  | August    | 395    | 50      | 12.7 | 345    | 87.3 |
| 2022  | September | 275    | 38      | 13.8 | 237    | 86.2 |
| 2022  | October   | 303    | 42      | 13.9 | 261    | 86.1 |
| 2022  | November  | 319    | 38      | 11.9 | 281    | 88.1 |
| 2022  | December  | 253    | 51      | 20.2 | 202    | 79.8 |
| 2023  | January   | 289    | 41      | 14.2 | 248    | 85.8 |
| 2023  | February  | 233    | 42      | 18.0 | 191    | 82.0 |
| 2023  | March     | 235    | 32      | 13.6 | 203    | 86.4 |
| 2023  | April     | 304    | 27      | 8.9  | 277    | 91.1 |
| 2023  | May       | 356    | 39      | 11.0 | 317    | 89.0 |
| 2023  | June      | 279    | 45      | 16.1 | 234    | 83.9 |
| 2023  | July      | 235    | 31      | 13.2 | 204    | 86.8 |
| 2023  | August    | 223    | 25      | 11.2 | 198    | 88.8 |
| 2023  | September | 152    | 26      | 17.1 | 126    | 82.9 |
| 2023  | October   | 213    | 48      | 22.5 | 165    | 77.5 |
| 2023  | November  | 220    | 33      | 15.0 | 187    | 85.0 |
| 2023  | December  | 186    | 42      | 22.6 | 144    | 77.4 |
| 2024  | January   | 241    | 35      | 14.5 | 206    | 85.5 |
| 2024  | February  | 259    | 45      | 17.4 | 214    | 82.6 |
| 2024  | March     | 216    | 31      | 14.4 | 185    | 85.6 |
| 2024  | April     | 338    | 40      | 11.8 | 298    | 88.2 |
| 2024  | May       | 278    | 46      | 16.5 | 232    | 83.5 |
| 2024  | June      | 273    | 38      | 13.9 | 235    | 86.1 |
| 2024  | July      | 313    | 38      | 12.1 | 275    | 87.9 |
| 2024  | August    | 281    | 54      | 19.2 | 227    | 80.8 |
| 2024  | September | 205    | 33      | 16.1 | 172    | 83.9 |
| 2024  | October   | 277    | 39      | 14.1 | 238    | 85.9 |
| 2024  | November  | 201    | 39      | 19.4 | 162    | 80.6 |
| 2024  | December  | 238    | 43      | 18.1 | 195    | 81.9 |
| 2025  | January   | 275    | 34      | 12.4 | 241    | 87.6 |
| 2025  | February  | 192    | 33      | 17.2 | 159    | 82.8 |
| 2025  | March     | 198    | 22      | 11.1 | 176    | 88.9 |

<sup>&</sup>lt;sup>1</sup> Of the 13,360 cases reported to the Commission, 444 were excluded due to indeterminable motion status.

Figure 1
MOTIONS FOR COMPASSIONATE RELEASE
BY MONTH OF COURT DECISION

Fiscal Years 2022 - 2024, 2nd Quarter 2025 Preliminary Cumulative Data