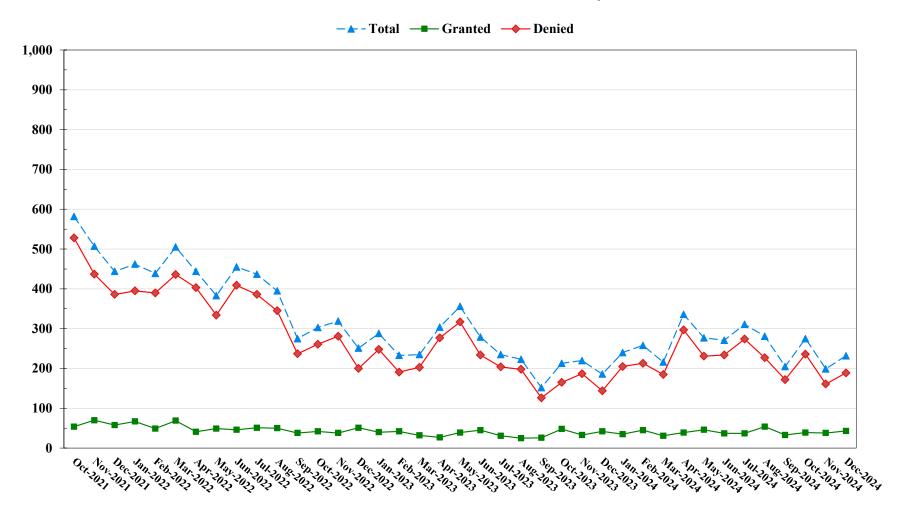

This report provides an analysis of the compassionate release motions filed with the courts and decided during the first quarter of fiscal year 2025. Table 1 and Figure 1, combine this data with data on compassionate release motions from prior fiscal years to facilitate trend analyses. The data in this report is limited to motions for which the Commission received or obtained court documentation and completed its analysis by January 28, 2025.

## MOTIONS FOR COMPASSIONATE RELEASE BY MONTH OF COURT DECISION<sup>1</sup>

Table 1

#### Fiscal Years 2022 - 2024, 1st Quarter 2025 Preliminary Cumulative Data

|       |           | Total  | Granted |      | Denied |      |
|-------|-----------|--------|---------|------|--------|------|
| Year  | Month     | N      | N       | %    | N      | %    |
| TOTAL |           | 12,226 | 1,680   | 13.7 | 10,546 | 86.3 |
| 2021  | October   | 582    | 54      | 9.3  | 528    | 90.7 |
| 2021  | November  | 507    | 70      | 13.8 | 437    | 86.2 |
| 2021  | December  | 444    | 58      | 13.1 | 386    | 86.9 |
| 2022  | January   | 462    | 67      | 14.5 | 395    | 85.5 |
| 2022  | February  | 439    | 49      | 11.2 | 390    | 88.8 |
| 2022  | March     | 505    | 69      | 13.7 | 436    | 86.3 |
| 2022  | April     | 444    | 41      | 9.2  | 403    | 90.8 |
| 2022  | May       | 383    | 49      | 12.8 | 334    | 87.2 |
| 2022  | June      | 455    | 46      | 10.1 | 409    | 89.9 |
| 2022  | July      | 437    | 51      | 11.7 | 386    | 88.3 |
| 2022  | August    | 395    | 50      | 12.7 | 345    | 87.3 |
| 2022  | September | 275    | 38      | 13.8 | 237    | 86.2 |
| 2022  | October   | 303    | 42      | 13.9 | 261    | 86.1 |
| 2022  | November  | 319    | 38      | 11.9 | 281    | 88.1 |
| 2022  | December  | 251    | 51      | 20.3 | 200    | 79.7 |
| 2023  | January   | 288    | 40      | 13.9 | 248    | 86.1 |
| 2023  | February  | 233    | 42      | 18.0 | 191    | 82.0 |
| 2023  | March     | 235    | 32      | 13.6 | 203    | 86.4 |
| 2023  | April     | 304    | 27      | 8.9  | 277    | 91.1 |
| 2023  | May       | 356    | 39      | 11.0 | 317    | 89.0 |
| 2023  | June      | 279    | 45      | 16.1 | 234    | 83.9 |
| 2023  | July      | 235    | 31      | 13.2 | 204    | 86.8 |
| 2023  | August    | 223    | 25      | 11.2 | 198    | 88.8 |
| 2023  | September | 152    | 26      | 17.1 | 126    | 82.9 |
| 2023  | October   | 213    | 48      | 22.5 | 165    | 77.5 |
| 2023  | November  | 220    | 33      | 15.0 | 187    | 85.0 |
| 2023  | December  | 186    | 42      | 22.6 | 144    | 77.4 |
| 2024  | January   | 240    | 35      | 14.6 | 205    | 85.4 |
| 2024  | February  | 258    | 45      | 17.4 | 213    | 82.6 |
| 2024  | March     | 216    | 31      | 14.4 | 185    | 85.6 |
| 2024  | April     | 336    | 39      | 11.6 | 297    | 88.4 |
| 2024  | May       | 277    | 46      | 16.6 | 231    | 83.4 |
| 2024  | June      | 271    | 37      | 13.7 | 234    | 86.3 |
| 2024  | July      | 311    | 37      | 11.9 | 274    | 88.1 |
| 2024  | August    | 281    | 54      | 19.2 | 227    | 80.8 |
| 2024  | September | 205    | 33      | 16.1 | 172    | 83.9 |
| 2024  | October   | 275    | 39      | 14.2 | 236    | 85.8 |
| 2024  | November  | 199    | 38      | 19.1 | 161    | 80.9 |
| 2024  | December  | 232    | 43      | 18.5 | 189    | 81.5 |

<sup>&</sup>lt;sup>1</sup> Of the 12,646 cases reported to the Commission, 420 were excluded due to indeterminable motion status.

Figure 1
MOTIONS FOR COMPASSIONATE RELEASE
BY MONTH OF COURT DECISION

Fiscal Years 2022 - 2024, 1st Quarter 2025 Preliminary Cumulative Data