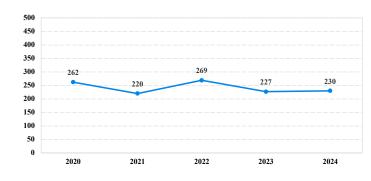

# **District at a Glance** Southern District of West Virginia Fiscal Year 2024



#### **Type of Crime**



# Sentence Imposed Relative to the Guideline Range



### SENTENCING INFORMATION BY TYPE OF CRIME

# Number of Sentenced Individuals Over Time



#### Race and Gender



#### Citizenship, Guilty Pleas, and Trials



Plea Trial

|                                     |              |                  | Drug<br>Trafficking<br>122 | Firearms<br>40 | Fraud/Theft<br>/Embezzle<br>28 | Plea Trial   |                 | Money           |                 |
|-------------------------------------|--------------|------------------|----------------------------|----------------|--------------------------------|--------------|-----------------|-----------------|-----------------|
|                                     | TOTAL<br>230 | Immigration<br>0 |                            |                |                                | Robbery<br>0 | Child Porn<br>9 | Laundering<br>1 | All Other<br>30 |
|                                     |