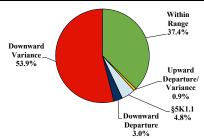

# Sentence Imposed Relative to the Guideline Range

### SENTENCING INFORMATION BY TYPE OF CRIME