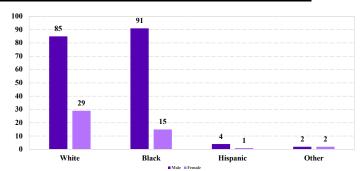

# **District at a Glance** Southern District of West Virginia Fiscal Year 2024



#### **Type of Crime**



# Sentence Imposed Relative to the Guideline Range



### SENTENCING INFORMATION BY TYPE OF CRIME

# Number of Sentenced Individuals Over Time



#### Race and Gender



#### Citizenship, Guilty Pleas, and Trials



Plea Trial

|                                     |              |                  | Drug<br>Trafficking<br>122 | Firearms<br>40 | Fraud/Theft<br>/Embezzle<br>28 | Plea Trial   |                 | Money           |                 |
|-------------------------------------|--------------|------------------|----------------------------|----------------|--------------------------------|--------------|-----------------|-----------------|-----------------|
|                                     | TOTAL<br>230 | Immigration<br>0 |                            |                |                                | Robbery<br>0 | Child Porn<br>9 | Laundering<br>1 | All Other<br>30 |
|                                     |              |                  |