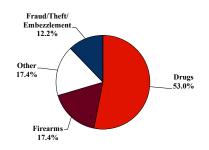

# **District at a Glance** Southern District of West Virginia Fiscal Year 2024



#### **Type of Crime**



# Sentence Imposed Relative to the Guideline Range



### SENTENCING INFORMATION BY TYPE OF CRIME

# Number of Sentenced Individuals Over Time



#### Race and Gender



#### Citizenship, Guilty Pleas, and Trials



Plea Trial

|                                     |              |                  | Drug<br>Trafficking<br>122 | Firearms<br>40 | Fraud/Theft<br>/Embezzle<br>28 | Plea Trial   |                 | Money           |                 |
|-------------------------------------|--------------|------------------|----------------------------|----------------|--------------------------------|--------------|-----------------|-----------------|-----------------|
|                                     | TOTAL<br>230 | Immigration<br>0 |                            |                |