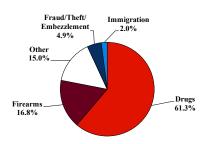

#### SENTENCING INFORMATION BY TYPE OF CRIME

#### Citizenship, Guilty Pleas, and Trials

|                                     |              |                  | Drug<br>Trafficking<br>210 | Firearms 58 | Fraud/Theft<br>/Embezzle | ■ Plea ■ Irial |              | Money        |                 |
|-------------------------------------|--------------|------------------|----------------------------|-------------|--------------------------|----------------|--------------|--------------|-----------------|
| _                                   | TOTAL<br>346 | Immigration<br>7 |                            |             |                          | Robbery<br>0   | Child Porn 4 | Laundering 1 | All Other<br>49 |
|                                     |              |                  |                            |             |                          |                |              |              |                 |
| Mean Sentence (months)              | 53           | 4                | 62                         | 33          | 16                       |                | 78           |              | 57              |
| Median Sentence (months)            | 27           | 0                | 39                         | 26          | 1                        |                | 73           |              | 12              |
| IMPRISONMENT                        |              |                  |                            |             |                          |                |              |              |                 |
| <b>Total Receiving Imprisonment</b> | 265          | 6                | 163                        | 39          | 10                       | 0              | 4            | 1            | 42              |
| Prison Only                         | 265          | 6                | 163                        | 39          | 10                       | 0              | 4            | 1            | 42              |
| Up to 12 Months                     | 48           | 6                | 17                         | 2           | 4                        | 0              | 0            | 0            | 19              |
| 13 to 60 Months                     | 110          | 0                | 64                         | 27          | 5                        | 0              | 1            | 0            | 13              |
| 61 to 120 Months                    | 63           | 0                | 47                         | 10          | 0                        | 0              | 2            | 1            | 3               |
| Over 120 Months                     | 44           | 0                | 35                         | 0           | 1                        | 0              | 1            | 0            | 7               |
| Prison and Alternatives             | 0            | 0                | 0                          | 0           | 0                        | 0              | 0            | 0            | 0               |
| PROBATION                           |              |                  |                            |             |                          |                |              |              |                 |
| <b>Total Receiving Probation</b>    | 81           | 1                | 47                         | 19          | 7                        | 0              | 0            | 0            | 7               |
| Probation Only                      | 77           | 1                | 45                         | 18          | 7                        | 0              | 0            | 0            | 6               |
| Probation and Alternatives          | 4            | 0                | 2                          | 1           | 0                        | 0              | 0            | 0            | 1               |
| FINE ONLY                           | 0            | 0                | 0                          | 0           | 0                        | 0              | 0            | 0            | 0               |