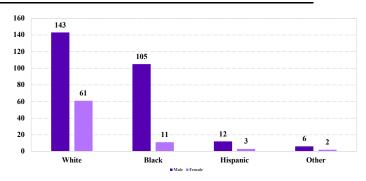

# District at a Glance

## Northern District of West Virginia

### Fiscal Year 2024



Type of Crime



#### Sentence Imposed Relative to the Guideline Range



#### SENTENCING INFORMATION BY TYPE OF CRIME

#### **Number of Sentenced Individuals Over Time**



#### Race and Gender



#### Citizenship, Guilty Pleas, and Trials



|                                     |              |                  | Drug<br>Trafficking<br>210 | Firearms 58 | Fraud/Theft<br>/Embezzle | ■ Plea ■ Irial |              | Money        |                 |
|-------------------------------------|--------------|------------------|----------------------------|-------------|--------------------------|----------------|--------------|--------------|-----------------|
| _                                   | TOTAL<br>346 | Immigration<br>7 |                            |             |                          | Robbery<br>0   | Child Porn 4 | Laundering 1 | All Other<br>49 |
|                                     |              |                  |                            |             |