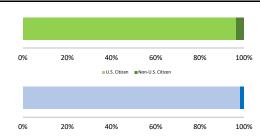

#### Citizenship, Guilty Pleas, and Trials

|                                     |              |                  | Drug<br>Trafficking<br>210 | Firearms 58 | Fraud/Theft<br>/Embezzle | ■ Plea ■ Irial |              | Money        |                 |
|-------------------------------------|--------------|------------------|----------------------------|-------------|--------------------------|----------------|--------------|--------------|-----------------|
| _                                   | TOTAL<br>346 | Immigration<br>7 |                            |             |                          | Robbery<br>0   | Child Porn 4 | Laundering 1 | All Other<br>49 |
|                                     |              |                  |                            |             |                          |                |              |              |                 |
| Mean Sentence (months)              | 53           | 4                | 62                         | 33          | 16                       |                | 78           |              | 57              |
| Median Sentence (months)            | 27           | 0                | 39                         | 26          | 1                        |                | 73           |              | 12              |
| IMPRISONMENT                        |              |                  |                            |             |                          |                |              |              |                 |
| <b>Total Receiving Imprisonment</b> | 265          | 6                | 163                        | 39          | 10                       | 0              | 4            | 1            | 42              |
| Prison Only                         | 265          | 6                | 163                        | 39          | 10                       | 0              | 4            | 1            | 42              |
| Up to 12 Months                     | 48           | 6                | 17                         | 2           | 4                        | 0              | 0            | 0            | 19              |
| 13 to 60 Months                     | 110          | 0                | 64                         | 27          | 5                        | 0              | 1            | 0            | 13              |
| 61 to 120 Months                    | 63           | 0                | 47                         | 10          | 0                        | 0              | 2            | 1            | 3               |
| Over 120 Months                     | 44           | 0                | 35                         | 0           | 1                        | 0              | 1            | 0            | 7               |
| Prison and Alternatives             | 0            | 0                | 0                          | 0           | 0                        | 0              | 0            | 0            | 0               |
| PROBATION                           |              |                  |                            |             |                          |                |              |              |                 |
| <b>Total Receiving Probation</b>    | 81           | 1                | 47                         | 19          | 7                        | 0              | 0            | 0            | 7               |
| Probation Only                      | 77           | 1                | 45                         | 18          | 7                        | 0              | 0            | 0            | 6               |
| Probation and Alternatives          | 4            | 0                | 2                          | 1           | 0                        | 0              | 0            | 0            | 1               |
| FINE ONLY                           | 0            | 0                | 0                          | 0           | 0                        | 0              | 0            | 0            | 0               |