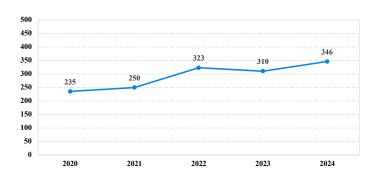

# District at a Glance

## Northern District of West Virginia

### Fiscal Year 2024



Type of Crime



#### Sentence Imposed Relative to the Guideline Range



#### SENTENCING INFORMATION BY TYPE OF CRIME

#### **Number of Sentenced Individuals Over Time**



#### Race and Gender



#### Citizenship, Guilty Pleas, and Trials



|                                     |              |                  | Drug<br>Trafficking<br>210 | Firearms 58 | Fraud/Theft<br>/Embezzle | ■ Plea ■ Irial |              | Money        |                 |
|-------------------------------------|--------------|------------------|----------------------------|-------------|--------------------------|----------------|--------------|--------------|-----------------|
| _                                   | TOTAL<br>346 | Immigration<br>7 |                            |             |                          | Robbery<br>0   | Child Porn 4 | Laundering 1 | All Other<br>49 |
|                                     |              |                  |