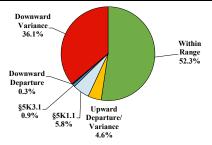

# District at a Glance

## Northern District of West Virginia

### Fiscal Year 2024



Type of Crime



#### Sentence Imposed Relative to the Guideline Range



#### SENTENCING INFORMATION BY TYPE OF CRIME

#### **Number of Sentenced Individuals Over Time**



#### Race and Gender



#### Citizenship, Guilty Pleas, and Trials



|                                     |              |                  | Drug<br>Trafficking<br>210 | Firearms 58 | Fraud/Theft<br>/Embezzle | ■ Plea ■ Irial |              | Money        |                 |
|-------------------------------------|--------------|------------------|----------------------------|-------------|--------------------------|----------------|--------------|--------------|-----------------|
| _                                   | TOTAL<br>346 | Immigration<br>7 |                            |             |                          | Robbery<br>0   | Child Porn 4 | Laundering 1 | All Other<br>49 |
|