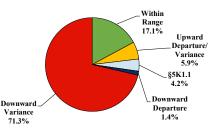

### Sentence Imposed Relative to the Guideline Range

# SENTENCING INFORMATION BY TYPE OF CRIME