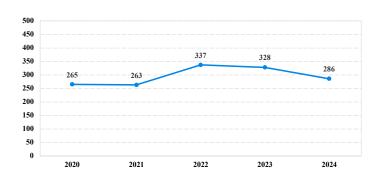

# District at a Glance

# Eastern District of Wisconsin Fiscal Year 2024



# Type of Crime



### Sentence Imposed Relative to the Guideline Range



# SENTENCING INFORMATION BY TYPE OF CRIME

## Number of Sentenced Individuals Over Time



#### **Race and Gender**



#### Citizenship, Guilty Pleas, and Trials

0%

20%



60%

80%

40%

100%

|                                     | TOTAL<br>286 | Immigration<br>3 | Drug<br>Trafficking<br>105 | Firearms<br>64 | Fraud/Theft<br>/Embezzle<br>34 | Plea Trial    |                  | Money            |                 |
|-------------------------------------|--------------|------------------|----------------------------|----------------|--------------------------------|---------------|------------------|------------------|-----------------|
|                                     |              |                  |                            |                |                                | Robbery<br>20 | Child Porn<br>18 | Laundering<br>12 | All Other<br>30 |
|