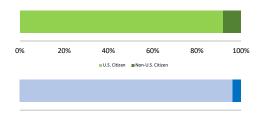

#### Citizenship, Guilty Pleas, and Trials

0%

20%

60%

80%

40%

100%

|                                     | TOTAL<br>286 | Immigration<br>3 | Drug<br>Trafficking<br>105 | Firearms<br>64 | Fraud/Theft<br>/Embezzle<br>34 | Plea Trial    |                  | Money            |                 |
|-------------------------------------|--------------|------------------|----------------------------|----------------|--------------------------------|---------------|------------------|------------------|-----------------|
|                                     |              |                  |                            |                |                                | Robbery<br>20 | Child Porn<br>18 | Laundering<br>12 | All Other<br>30 |
|                                     |              |                  |                            |                |                                |               |                  |                  |                 |
| Mean Sentence (months)              | 65           | 2                | 70                         | 42             | 24                             | 107           | 122              | 36               | 99              |
| Median Sentence (months)            | 48           | 0                | 66                         | 30             | 13                             | 105           | 120              | 12               | 41              |
| IMPRISONMENT                        |              |                  |                            |                |                                |               |                  |                  |                 |
| <b>Total Receiving Imprisonment</b> | 256          | 3                | 102                        | 53             | 27                             | 20            | 18               | 8                | 25              |
| Prison Only                         | 255          | 3                | 101                        | 53             | 27                             | 20            | 18               | 8                | 25              |
| Up to 12 Months                     | 32           | 3                | 10                         | 8              | 6                              | 0             | 0                | 1                | 4               |
| 13 to 60 Months                     | 108          | 0                | 37                         | 33             | 19                             | 2             | 4                | 4                | 9               |
| 61 to 120 Months                    | 74           | 0                | 41                         | 8              | 1                              | 14            | 6                | 2                | 2               |
| Over 120 Months                     | 41           | 0                | 13                         | 4              | 1                              | 4             | 8                | 1                | 10              |
| Prison and Alternatives             | 1            | 0                | 1                          | 0              | 0                              | 0             | 0                | 0                | 0               |
| PROBATION                           |              |                  |                            |                |                                |               |                  |                  |                 |
| <b>Total Receiving Probation</b>    | 30           | 0                | 3                          | 11             | 7                              | 0             | 0                | 4                | 5               |
| Probation Only                      | 29           | 0                | 3                          | 11             | 7                              | 0             | 0                | 4                | 4               |
| Probation and Alternatives          | 1            | 0                | 0                          | 0              | 0                              | 0             | 0                | 0                | 1               |
| FINE ONLY                           | 0            | 0                | 0                          | 0              | 0                              | 0             | 0                | 0                | 0               |