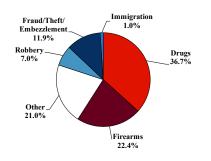

# District at a Glance

# Eastern District of Wisconsin Fiscal Year 2024



# Type of Crime



### Sentence Imposed Relative to the Guideline Range



# SENTENCING INFORMATION BY TYPE OF CRIME

## Number of Sentenced Individuals Over Time



#### **Race and Gender**



#### Citizenship, Guilty Pleas, and Trials

0%

20%



60%

80%

40%

100%

|                                     | TOTAL<br>286 | Immigration<br>3 | Drug<br>Trafficking<br>105 | Firearms<br>64 | Fraud/Theft<br>/Embezzle<br>34 | Plea Trial    |                  | Money            |                 |
|-------------------------------------|--------------|------------------|----------------------------|----------------|--------------------------------|---------------|------------------|------------------|-----------------|
|                                     |              |                  |