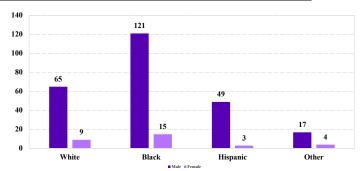

# District at a Glance

# Eastern District of Wisconsin Fiscal Year 2024



# Type of Crime



### Sentence Imposed Relative to the Guideline Range



# SENTENCING INFORMATION BY TYPE OF CRIME

## Number of Sentenced Individuals Over Time



#### **Race and Gender**



#### Citizenship, Guilty Pleas, and Trials

0%

20%



60%

80%

40%

100%

|                                     | TOTAL<br>286 | Immigration<br>3 | Drug<br>Trafficking<br>105 | Firearms<br>64 | Fraud/Theft<br>/Embezzle<br>34 | Plea Trial    |                  | Money            |                 |
|-------------------------------------|--------------|------------------|----------------------------|----------------|--------------------------------|---------------|------------------|------------------|-----------------|
|                                     |              |                  |                            |                |                                | Robbery<br>20 | Child Porn<br>18 | Laundering<br>12 | All Other<br>30 |
|                                     |