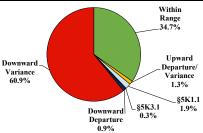

# Sentence Imposed Relative to the Guideline Range

#### SENTENCING INFORMATION BY TYPE OF CRIME