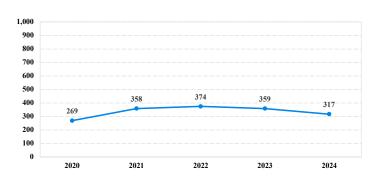

# **District at a Glance** Western District of Washington Fiscal Year 2024



# **Type of Crime**



# Sentence Imposed Relative to the Guideline Range



#### SENTENCING INFORMATION BY TYPE OF CRIME

### Number of Sentenced Individuals Over Time



#### **Race and Gender**



#### Citizenship, Guilty Pleas, and Trials

0%

20%



60%

80%

40%

|                                     |              |                  | Drug |                | Fraud/Theft     | Plea Trial   |                  | Money            |                  |
|-------------------------------------|--------------|------------------|------|----------------|-----------------|--------------|------------------|------------------|------------------|
|                                     | TOTAL<br>317 | Immigration<br>9 |      | Firearms<br>22 | /Embezzle<br>52 | Robbery<br>0 | Child Porn<br>10 | Laundering<br>14 | All Other<br>111 |
|                                     |              |                  |      |                |                 |              |