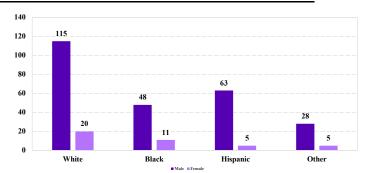

# **District at a Glance** Western District of Washington Fiscal Year 2024



# **Type of Crime**



# Sentence Imposed Relative to the Guideline Range



#### SENTENCING INFORMATION BY TYPE OF CRIME

### Number of Sentenced Individuals Over Time



#### **Race and Gender**



#### Citizenship, Guilty Pleas, and Trials

0%

20%



60%

80%

40%

|                                     |              |                  | Drug |                | Fraud/Theft     | Plea Trial   |                  | Money            |                  |
|-------------------------------------|--------------|------------------|------|----------------|-----------------|--------------|------------------|------------------|------------------|
|                                     | TOTAL<br>317 | Immigration<br>9 |      | Firearms<br>22 | /Embezzle<br>52 | Robbery<br>0 | Child Porn<br>10 | Laundering<br>14 | All Other<br>111 |
|                                     |              |                  |      |                |                 |              |                  |