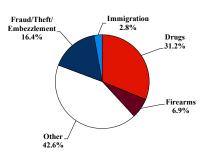

# **District at a Glance** Western District of Washington Fiscal Year 2024



# **Type of Crime**



# Sentence Imposed Relative to the Guideline Range



#### SENTENCING INFORMATION BY TYPE OF CRIME

### Number of Sentenced Individuals Over Time



#### **Race and Gender**



#### Citizenship, Guilty Pleas, and Trials

0%

20%



60%

80%

40%

|                                     |              |                  | Drug |                | Fraud/Theft     | Plea Trial   |                  | Money            |                  |
|-------------------------------------|--------------|------------------|------|----------------|-----------------|--------------|------------------|------------------|------------------|
|                                     | TOTAL<br>317 | Immigration<br>9 |      | Firearms<br>22 | /Embezzle<br>52 | Robbery<br>0 | Child Porn<br>10 | Laundering<br>14 | All Ot