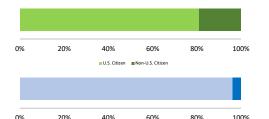

#### Citizenship, Guilty Pleas, and Trials

0%

20%

60%

80%

40%

|                                     |              |                  | Drug |                | Fraud/Theft     | Plea Trial   |                  | Money            |                  |
|-------------------------------------|--------------|------------------|------|----------------|-----------------|--------------|------------------|------------------|------------------|
|                                     | TOTAL<br>317 | Immigration<br>9 |      | Firearms<br>22 | /Embezzle<br>52 | Robbery<br>0 | Child Porn<br>10 | Laundering<br>14 | All Other<br>111 |
|                                     |              |                  |      |                |                 |              |                  |                  |                  |
| Mean Sentence (months)              | 39           | 7                | 67   | 29             | 13              |              | 72               | 55               | 26               |
| Median Sentence (months)            | 16           | 7                | 66   | 27             | 1               |              | 63               | 32               | 0                |
| IMPRISONMENT                        |              |                  |      |                |                 |              |                  |                  |                  |
| <b>Total Receiving Imprisonment</b> | 213          | 9                | 95   | 21             | 26              | 0            | 10               | 13               | 39               |
| Prison Only                         | 205          | 8                | 91   | 21             | 24              | 0            | 10               | 13               | 38               |
| Up to 12 Months                     | 42           | 6                | 4    | 5              | 10              | 0            | 0                | 1                | 16               |
| 13 to 60 Months                     | 85           | 2                | 34   | 15             | 13              | 0            | 5                | 9                | 7                |
| 61 to 120 Months                    | 62           | 0                | 49   | 1              | 0               | 0            | 5                | 1                | 6                |
| Over 120 Months                     | 16           | 0                | 4    | 0              | 1               | 0            | 0                | 2                | 9                |
| Prison and Alternatives             | 8            | 1                | 4    | 0              | 2               | 0            | 0                | 0                | 1                |
| PROBATION                           |              |                  |      |                |                 |              |                  |                  |                  |
| <b>Total Receiving Probation</b>    | 35           | 0                | 4    | 0              | 17              | 0            | 0                | 1                | 13               |
| Probation Only                      | 27           | 0                | 3    | 0              | 13              | 0            | 0                | 0                | 11               |
| Probation and Alternatives          | 8            | 0                | 1    | 0              | 4               | 0            | 0                | 1                | 2                |
| FINE ONLY                           | 69           | 0                | 0    | 1              | 9               | 0            | 0                | 0                | 59               |