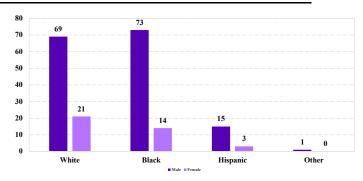

# District at a Glance

# Western District of Virginia

## Fiscal Year 2024



### Type of Crime



#### Sentence Imposed Relative to the Guideline Range



#### SENTENCING INFORMATION BY TYPE OF CRIME

### **Number of Sentenced Individuals Over Time**



#### Race and Gender



#### Citizenship, Guilty Pleas, and Trials



|                                     |       |             | Drug        |          | Fraud/Theft | Plea Iriai |            | Money      |           |
|-------------------------------------|-------|-------------|-------------|----------|-------------|------------|------------|------------|-----------|
|                                     | TOTAL | Immigration | Trafficking | Firearms | /Embezzle   | Robbery    | Child Porn | Laundering | All Other |
|                                     | 196   | 1           | 107         | 46       | 12          | 7          | 2          | 0          | 21        |
| Mean Sentence (months)              | 73    |             | 91          | 36       | 21          | 92         |            |            | 88