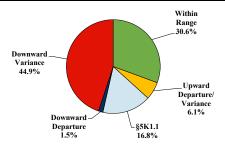

#### Sentence Imposed Relative to the Guideline Range

#### SENTENCING INFORMATION BY TYPE OF CRIME