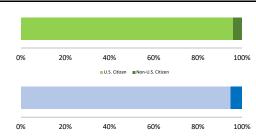

#### Citizenship, Guilty Pleas, and Trials

|                                     |       |             | Drug        |          | Fraud/Theft | Plea Iriai |            | Money      |           |
|-------------------------------------|-------|-------------|-------------|----------|-------------|------------|------------|------------|-----------|
|                                     | TOTAL | Immigration | Trafficking | Firearms | /Embezzle   | Robbery    | Child Porn | Laundering | All Other |
|                                     | 196   | 1           | 107         | 46       | 12          | 7          | 2          | 0          | 21        |
| Mean Sentence (months)              | 73    |             | 91          | 36       | 21          | 92         |            |            | 88        |
| Median Sentence (months)            | 54    |             | 78          | 22       | 5           | 92         |            |            | 48        |
| IMPRISONMENT                        |       |             |             |          |             |            |            |            |           |
| <b>Total Receiving Imprisonment</b> | 185   | 1           | 107         | 42       | 7           | 7          | 2          | 0          | 19        |
| Prison Only                         | 184   | 1           | 107         | 42       | 7           | 7          | 1          | 0          | 19        |
| Up to 12 Months                     | 22    | 0           | 4           | 13       | 2           | 0          | 0          | 0          | 3         |
| 13 to 60 Months                     | 75    | 1           | 41          | 19       | 4           | 2          | 0          | 0          | 8         |
| 61 to 120 Months                    | 54    | 0           | 40          | 9        | 0           | 3          | 1          | 0          | 1         |
| Over 120 Months                     | 33    | 0           | 22          | 1        | 1           | 2          | 0          | 0          | 7         |
| Prison and Alternatives             | 1     | 0           | 0           | 0        | 0           | 0          | 1          | 0          | 0         |
| PROBATION                           |       |             |             |          |             |            |            |            |           |
| <b>Total Receiving Probation</b>    | 11    | 0           | 0           | 4        | 5           | 0          | 0          | 0          | 2         |
| Probation Only                      | 10    | 0           | 0           | 3        | 5           | 0          | 0          | 0          | 2         |
| Probation and Alternatives          | 1     | 0           | 0           | 1        | 0           | 0          | 0          | 0          | 0         |
| FINE ONLY                           | 0     | 0           | 0           | 0        | 0           | 0          | 0          | 0          | 0         |