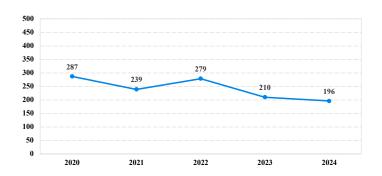

# District at a Glance

# Western District of Virginia

## Fiscal Year 2024



### Type of Crime



#### Sentence Imposed Relative to the Guideline Range



#### SENTENCING INFORMATION BY TYPE OF CRIME

### **Number of Sentenced Individuals Over Time**



#### Race and Gender



#### Citizenship, Guilty Pleas, and Trials



|                                     |       |             | Drug        |          | Fraud/Theft | Plea Iriai |            | Money      |           |
|-------------------------------------|-------|-------------|-------------|----------|-------------|------------|------------|------------|-----------|
|                                     | TOTAL | Immigration | Trafficking | Firearms | /Embezzle   | Robbery    | Child Porn | Laundering | All Other |
|                                     | 196   | 1           | 107         | 46       | 12          | 7          | 2          | 0          | 21        |
| Mean Sentence (months)              | 73    |             | 91          | 36       | 21          | 92         |