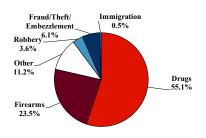

# District at a Glance

# Western District of Virginia

## Fiscal Year 2024



### Type of Crime



#### Sentence Imposed Relative to the Guideline Range



#### SENTENCING INFORMATION BY TYPE OF CRIME

### **Number of Sentenced Individuals Over Time**



#### Race and Gender



#### Citizenship, Guilty Pleas, and Trials



|                                     |       |             | Drug        |          | Fraud/Theft | Plea Iriai |            | Money      |           |
|-------------------------------------|-------|-------------|-------------|----------|-------------|------------|------------|------------|-----------|
|                                     | TOTAL | Immigration | Trafficking | Firearms | /Embezzle   | Robbery    | Child Porn | Laundering | All Other |
|                                     | 196   | 1           | 107         | 46       | 12          | 7          | 2