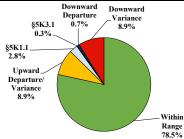

# **District at a Glance** Western District of Texas Fiscal Year 2024

#### **Type of Crime**



#### Sentence Imposed Relative to the Guideline Range



#### SENTENCING INFORMATION BY TYPE OF CRIME

## Number of Sentenced Individuals Over Time



#### **Race and Gender**



### Citizenship, Guilty Pleas, and Trials

0% 20% 40% 60% 80% 100% ≣U.S. Citizen ■Non-U.S. Citizen

| 0% | 20% | 40%  | 60%   | 80% | 100% |
|----|-----|------|-------|-----|------|
|    |     | Plea | Trial | _   | _    |

|                                     | TOTAL<br>8,035 | Immigration<br>6,512 | Drug<br>Trafficking<br>782 | Firearms<br>256 | Fraud/Theft<br>/Embezzle<br>116 | Plea Trial    |                  | Money            |                  |
|-------------------------------------|----------------|----------------------|----------------------------|-----------------|---------------------------------|---------------|------------------|------------------|----