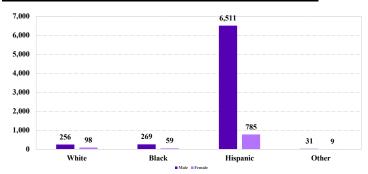

# **District at a Glance** Western District of Texas Fiscal Year 2024

#### **Type of Crime**



#### Sentence Imposed Relative to the Guideline Range



#### SENTENCING INFORMATION BY TYPE OF CRIME

## Number of Sentenced Individuals Over Time



#### **Race and Gender**



### Citizenship, Guilty Pleas, and Trials

0% 20% 40% 60% 80% 100% ≣U.S. Citizen ■Non-U.S. Citizen

| 0% | 20% | 40%  | 60%   | 80% | 100% |
|----|-----|------|-------|-----|------|
|    |     | Plea | Trial | _   | _    |

|                                     | TOTAL<br>8,035 | Immigration<br>6,512 | Drug<br>Trafficking<br>782 | Firearms<br>256 | Fraud/Theft<br>/Embezzle<br>116 | Plea Trial    |                  | Money            |                  |
|-------------------------------------|----------------|----------------------|----------------------------|-----------------|---------------------------------|---------------|------------------|------------------|------------------|
|                                     |                |                      |