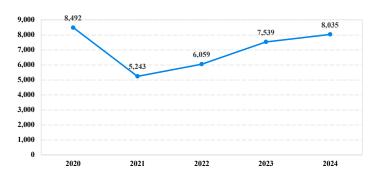

# **District at a Glance** Western District of Texas Fiscal Year 2024

#### **Type of Crime**



#### Sentence Imposed Relative to the Guideline Range



#### SENTENCING INFORMATION BY TYPE OF CRIME

## Number of Sentenced Individuals Over Time



#### **Race and Gender**



### Citizenship, Guilty Pleas, and Trials

0% 20% 40% 60% 80% 100% ≣U.S. Citizen ■Non-U.S. Citizen

| 0% | 20% | 40%  | 60%   | 80% | 100% |
|----|-----|------|-------|-----|------|
|    |     | Plea | Trial | _   | _    |

|                                     | TOTAL<br>8,035 | Immigration<br>6,512 | Drug<br>Trafficking<br>782 | Firearms<br>256 | Fraud/Theft<br>/Embezzle<br>116 | Plea Trial    |                  | Money            |                  |
|-------------------------------------|----------------|----------------------|----------------------------|-----------------|---------------------------------|---------------|------------------|------------------|------------------|
|                                     |                |