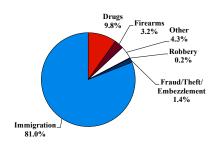

#### **Type of Crime**

|                                     | TOTAL<br>8,035 | Immigration<br>6,512 | Drug<br>Trafficking<br>782 | Firearms<br>256 | Fraud/Theft<br>/Embezzle<br>116 | Plea Trial    |                  | Money            |                  |
|-------------------------------------|----------------|----------------------|----------------------------|-----------------|---------------------------------|---------------|------------------|------------------|------------------|
|                                     |                |                      |                            |                 |                                 | Robbery<br>17 | Child Porn<br>35 | Laundering<br>33 | All Other<br>284 |
|                                     |                |                      |                            |                 |                                 |               |                  |                  |                  |
| Mean Sentence (months)              | 24             | 13                   | 92                         | 44              | 20                              | 116           | 120              | 25               | 49               |
| Median Sentence (months)            | 10             | 8                    | 66                         | 37              | 2                               | 102           | 97               | 12               | 12               |
| IMPRISONMENT                        |                |                      |                            |                 |                                 |               |                  |                  |                  |
| <b>Total Receiving Imprisonment</b> | 7,276          | 5,893                | 765                        | 244             | 77                              | 17            | 35               | 26               | 219              |
| Prison Only                         | 7,121          | 5,813                | 708                        | 237             | 76                              | 17            | 34               | 26               | 210              |
| Up to 12 Months                     | 3,614          | 3,447                | 28                         | 19              | 38                              | 1             | 0                | 9                | 72               |
| 13 to 60 Months                     | 2,887          | 2,275                | 312                        | 162             | 30                              | 2             | 7                | 14               | 85               |
| 61 to 120 Months                    | 347            | 78                   | 177                        | 46              | 5                               | 9             | 16               | 1                | 15               |
| Over 120 Months                     | 273            | 13                   | 191                        | 10              | 3                               | 5             | 11               | 2                | 38               |
| Prison and Alternatives             | 155            | 80                   | 57                         | 7               | 1                               | 0             | 1                | 0                | 9                |
| PROBATION                           |                |                      |                            |                 |                                 |               |                  |                  |                  |
| <b>Total Receiving Probation</b>    | 759            | 619                  | 17                         | 12              | 39                              | 0             | 0                | 7                | 65               |
| Probation Only                      | 715            | 584                  | 14                         | 11              | 37                              | 0             | 0                | 6                | 63               |
| Probation and Alternatives          | 44             | 35                   | 3                          | 1               | 2                               | 0             | 0                | 1                | 2                |
| FINE ONLY                           | 0              | 0                    | 0                          | 0               | 0                               | 0             | 0                | 0                | 0                |