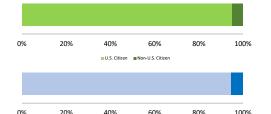

### Citizenship, Guilty Pleas, and Trials

|                                     | TOTAL<br>390 |                  | Drug<br>Trafficking<br>148 | Firearms<br>105 | Fraud/Theft<br>/Embezzle<br>33 | Plea Trial    |                 | Money           |                 |
|-------------------------------------|--------------|------------------|----------------------------|-----------------|--------------------------------|---------------|-----------------|-----------------|-----------------|
|                                     |              | Immigration<br>4 |                            |                 |                                | Robbery<br>29 | Child Porn<br>5 | Laundering<br>9 | All Other<br>57 |
|                                     |              |                  |                            |                 |                                |               |                 |                 |                 |
| Mean Sentence (months)              | 96           | 10               | 105                        | 69              | 27                             | 188           | 96              | 84              | 126             |
| Median Sentence (months)            | 64           | 9                | 87                         | 52              | 15                             | 180           | 60              | 60              | 46              |
| IMPRISONMENT                        |              |                  |                            |                 |                                |               |                 |                 |                 |
| <b>Total Receiving Imprisonment</b> | 376          | 4                | 144                        | 103             | 28                             | 29            | 5               | 9               | 54              |
| Prison Only                         | 363          | 4                | 143                        | 99              | 25                             | 28            | 5               | 8               | 51              |
| Up to 12 Months                     | 37           | 3                | 8                          | 12              | 7                              | 0             | 0               | 0               | 7               |
| 13 to 60 Months                     | 127          | 1                | 34                         | 46              | 15                             | 4             | 3               | 4               | 20              |
| 61 to 120 Months                    | 100          | 0                | 59                         | 27              | 2                              | 6             | 0               | 2               | 4               |
| Over 120 Months                     | 99           | 0                | 42                         | 14              | 1                              | 18            | 2               | 2               | 20              |
| Prison and Alternatives             | 13           | 0                | 1                          | 4               | 3                              | 1             | 0               | 1               | 3               |
| PROBATION                           |              |                  |                            |                 |                                |               |                 |                 |                 |
| <b>Total Receiving Probation</b>    | 14           | 0                | 4                          | 2               | 5                              | 0             | 0               | 0               | 3               |
| Probation Only                      | 9            | 0                | 1                          | 2               | 4                              | 0             | 0               | 0               | 2               |
| Probation and Alternatives          | 5            | 0                | 3                          | 0               | 1                              | 0             | 0               | 0               | 1               |
| FINE ONLY                           | 0            | 0                | 0                          | 0               | 0                              | 0             | 0               | 0               | 0               |