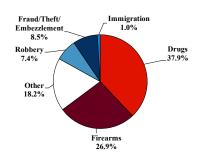

# **District at a Glance** Western District of Tennessee Fiscal Year 2024



## **Type of Crime**



## Sentence Imposed Relative to the Guideline Range



#### SENTENCING INFORMATION BY TYPE OF CRIME

## Number of Sentenced Individuals Over Time



#### Race and Gender



### Citizenship, Guilty Pleas, and Trials



|                                     | TOTAL<br>390 |                  | Drug<br>Trafficking<br>148 | Firearms<br>105 | Fraud/Theft<br>/Embezzle<br>33 | Plea Trial    |                 | Money           |                 |
|-------------------------------------|--------------|------------------|----------------------------|-----------------|--------------------------------|---------------|-----------------|-----------------|-----------------|
|                                     |              | Immigration<br>4 |                            |                 |