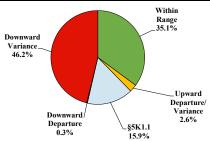

# **District at a Glance** Western District of Tennessee Fiscal Year 2024



## **Type of Crime**



## Sentence Imposed Relative to the Guideline Range



#### SENTENCING INFORMATION BY TYPE OF CRIME

## Number of Sentenced Individuals Over Time



#### Race and Gender



### Citizenship, Guilty Pleas, and Trials



|                                     | TOTAL<br>390 |                  | Drug<br>Trafficking<br>148 | Firearms<br>105 | Fraud/Theft<br>/Embezzle<br>33 | Plea Trial    |                 | Money           |                 |
|-------------------------------------|--------------|------------------|----------------------------|-----------------|--------------------------------|---------------|-----------------|-----------------|-----------------|
|                                     |              | Immigration<br>4 |                            |                 |                                | Robbery<br>29 | Child Porn<br>5 |