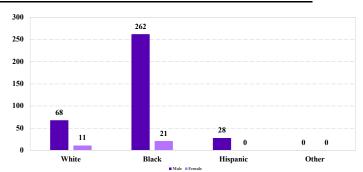

# **District at a Glance** Western District of Tennessee Fiscal Year 2024



## **Type of Crime**



## Sentence Imposed Relative to the Guideline Range



#### SENTENCING INFORMATION BY TYPE OF CRIME

## Number of Sentenced Individuals Over Time



#### Race and Gender



### Citizenship, Guilty Pleas, and Trials



|                                     | TOTAL<br>390 |                  | Drug<br>Trafficking<br>148 | Firearms<br>105 | Fraud/Theft<br>/Embezzle<br>33 | Plea Trial    |                 | Money           |                 |
|-------------------------------------|--------------|------------------|----------------------------|-----------------|--------------------------------|---------------|-----------------|-----------------|-----------------|
|                                     |              | Immigration<br>4 |                            |                 |                                | Robbery<br>29 | Child Porn<br>5 | Laundering<br>9 | All Other<br>57 |
|                                     |              |                  |