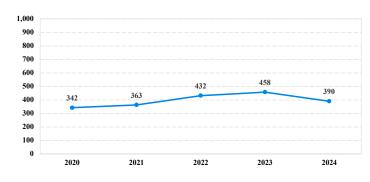

# **District at a Glance** Western District of Tennessee Fiscal Year 2024



## **Type of Crime**



## Sentence Imposed Relative to the Guideline Range



#### SENTENCING INFORMATION BY TYPE OF CRIME

## Number of Sentenced Individuals Over Time



#### Race and Gender



### Citizenship, Guilty Pleas, and Trials



|                                     | TOTAL<br>390 |                  | Drug<br>Trafficking<br>148 | Firearms<br>105 | Fraud/Theft<br>/Embezzle<br>33 | Plea Trial    |                 | Money           |                 |
|-------------------------------------|--------------|------------------|----------------------------|-----------------|--------------------------------|---------------|-----------------|-----------------|-----------------|
|                                     |              | Immigration<br>4 |                            |                 |                                | Robbery<br>29 | Child Porn<br>5 | Laundering<br>9 | All Other<br>57 |
|                                     |              |