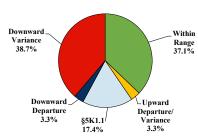

# District at a Glance

## **District of South Carolina**

### Fiscal Year 2024



Type of Crime



#### Sentence Imposed Relative to the Guideline Range



#### SENTENCING INFORMATION BY TYPE OF CRIME

#### **Number of Sentenced Individuals Over Time**



#### Race and Gender



#### Citizenship, Guilty Pleas, and Trials



|                                     |              |                | Drug<br>Trafficking<br>234 | Firearms | Fraud/Theft<br>/Embezzle<br>76 | ■ Plea ■ Irial |              | Money        |                 |
|-------------------------------------|--------------|----------------|----------------------------|----------|--------------------------------|----------------|--------------|--------------|-----------------|
| _                                   | TOTAL<br>571 | Immigration 24 |                            |          |                                | Robbery<br>9   | Child Porn 7 | Laundering 8 | All Other<br>70