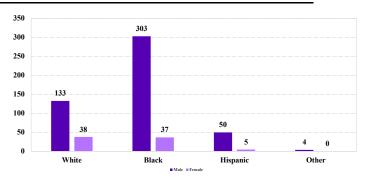

# District at a Glance

## **District of South Carolina**

### Fiscal Year 2024



Type of Crime



#### Sentence Imposed Relative to the Guideline Range



#### SENTENCING INFORMATION BY TYPE OF CRIME

#### **Number of Sentenced Individuals Over Time**



#### Race and Gender



#### Citizenship, Guilty Pleas, and Trials



|                                     |              |                | Drug<br>Trafficking<br>234 | Firearms | Fraud/Theft<br>/Embezzle<br>76 | ■ Plea ■ Irial |              | Money        |                 |
|-------------------------------------|--------------|----------------|----------------------------|----------|--------------------------------|----------------|--------------|--------------|-----------------|
| _                                   | TOTAL<br>571 | Immigration 24 |                            |          |                                | Robbery<br>9   | Child Porn 7 | Laundering 8 | All Other<br>70 |
|                                     |              |                |                            |          |