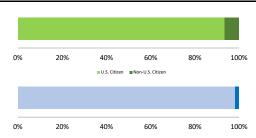

#### Citizenship, Guilty Pleas, and Trials

|                                     |              |                | Drug<br>Trafficking<br>234 | Firearms | Fraud/Theft<br>/Embezzle<br>76 | ■ Plea ■ Irial |              | Money        |                 |
|-------------------------------------|--------------|----------------|----------------------------|----------|--------------------------------|----------------|--------------|--------------|-----------------|
| _                                   | TOTAL<br>571 | Immigration 24 |                            |          |                                | Robbery<br>9   | Child Porn 7 | Laundering 8 | All Other<br>70 |
|                                     |              |                |                            |          |                                |                |              |              |                 |
| Mean Sentence (months)              | 72           | 13             | 93                         | 60       | 23                             | 191            | 107          | 16           | 89              |
| Median Sentence (months)            | 55           | 7              | 75                         | 57       | 8                              | 130            | 60           | 13           | 26              |
| IMPRISONMENT                        |              |                |                            |          |                                |                |              |              |                 |
| <b>Total Receiving Imprisonment</b> | 511          | 24             | 225                        | 135      | 48                             | 9              | 7            | 8            | 55              |
| Prison Only                         | 506          | 24             | 223                        | 134      | 47                             | 9              | 7            | 8            | 54              |
| Up to 12 Months                     | 76           | 17             | 24                         | 9        | 15                             | 0              | 1            | 2            | 8               |
| 13 to 60 Months                     | 183          | 6              | 49                         | 75       | 24                             | 0              | 3            | 6            | 20              |
| 61 to 120 Months                    | 150          | 1              | 92                         | 40       | 7                              | 4              | 0            | 0            | 6               |
| Over 120 Months                     | 97           | 0              | 58                         | 10       | 1                              | 5              | 3            | 0            | 20              |
| Prison and Alternatives             | 5            | 0              | 2                          | 1        | 1                              | 0              | 0            | 0            | 1               |
| PROBATION                           |              |                |                            |          |                                |                |              |              |                 |
| <b>Total Receiving Probation</b>    | 60           | 0              | 9                          | 8        | 28                             | 0              | 0            | 0            | 15              |
| Probation Only                      | 51           | 0              | 9                          | 7        | 22                             | 0              | 0            | 0            | 13              |
| Probation and Alternatives          | 9            | 0              | 0                          | 1        | 6                              | 0              | 0            | 0            | 2               |
| FINE ONLY                           | 0            | 0              | 0                          | 0        | 0                              | 0              | 0            | 0            | 0               |