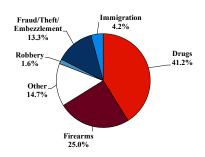

# District at a Glance

## **District of South Carolina**

### Fiscal Year 2024



Type of Crime



#### Sentence Imposed Relative to the Guideline Range



#### SENTENCING INFORMATION BY TYPE OF CRIME

#### **Number of Sentenced Individuals Over Time**



#### Race and Gender



#### Citizenship, Guilty Pleas, and Trials



|                                     |              |                | Drug<br>Trafficking<br>234 | Firearms | Fraud/Theft<br>/Embezzle<br>76 | ■ Plea ■ Irial |              | Money        |                 |
|-------------------------------------|--------------|----------------|----------------------------|----------|--------------------------------|----------------|--------------|--------------|-----------------|
| _                                   | TOTAL<br>571 | Immigration 24 |                            |          |                                | Robber