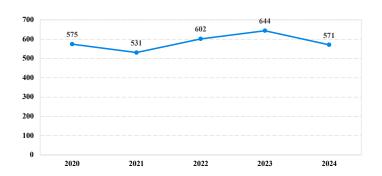

# District at a Glance

## **District of South Carolina**

### Fiscal Year 2024



Type of Crime



#### Sentence Imposed Relative to the Guideline Range



#### SENTENCING INFORMATION BY TYPE OF CRIME

#### **Number of Sentenced Individuals Over Time**



#### Race and Gender



#### Citizenship, Guilty Pleas, and Trials



|                                     |              |                | Drug<br>Trafficking<br>234 | Firearms | Fraud/Theft<br>/Embezzle<br>76 | ■ Plea ■ Irial |              | Money        |                 |
|-------------------------------------|--------------|----------------|----------------------------|----------|--------------------------------|----------------|--------------|--------------|-----------------|
| _                                   | TOTAL<br>571 | Immigration 24 |                            |          |                                | Robbery<br>9   | Child Porn 7 | Laundering 8 | All Other<br>70 |
|                                     |              |                |