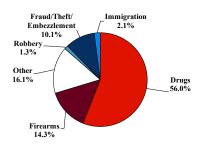

# District at a Glance

# Western District of Pennsylvania

## Fiscal Year 2024



### Type of Crime



### Sentence Imposed Relative to the Guideline Range



#### SENTENCING INFORMATION BY TYPE OF CRIME

### **Number of Sentenced Individuals Over Time**



#### Race and Gender



### Citizenship, Guilty Pleas, and Trials



|                                     |              |                   | Drug<br>Trafficking<br>291 | Firearms | Fraud/Theft<br>/Embezzle | Piea Inai    |                  | Money         |                 |
|-------------------------------------|--------------|-------------------|----------------------------|----------|--------------------------|--------------|------------------|---------------|-----------------|
| _                                   | TOTAL<br>523 | Immigration<br>11 |                            |          |                          | Robbery<br>7