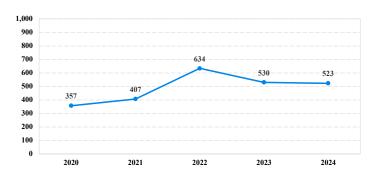

# District at a Glance

# Western District of Pennsylvania

## Fiscal Year 2024



### Type of Crime



### Sentence Imposed Relative to the Guideline Range



#### SENTENCING INFORMATION BY TYPE OF CRIME

### **Number of Sentenced Individuals Over Time**



#### Race and Gender



### Citizenship, Guilty Pleas, and Trials



|                                     |              |                   | Drug<br>Trafficking<br>291 | Firearms | Fraud/Theft<br>/Embezzle | Piea Inai    |                  | Money         |                 |
|-------------------------------------|--------------|-------------------|----------------------------|----------|--------------------------|--------------|------------------|---------------|-----------------|
| _                                   | TOTAL<br>523 | Immigration<br>11 |                            |          |                          | Robbery<br>7 | Child Porn<br>24 | Laundering 16 | All Other<br>46 |
|                                     |              |                   |