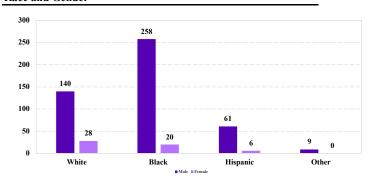

# District at a Glance

# Western District of Pennsylvania

## Fiscal Year 2024



### Type of Crime



### Sentence Imposed Relative to the Guideline Range



#### SENTENCING INFORMATION BY TYPE OF CRIME

### **Number of Sentenced Individuals Over Time**



#### Race and Gender



### Citizenship, Guilty Pleas, and Trials



|                                     |              |                   | Drug<br>Trafficking<br>291 | Firearms | Fraud/Theft<br>/Embezzle | Piea Inai    |                  | Money         |                 |
|-------------------------------------|--------------|-------------------|----------------------------|----------|--------------------------|--------------|------------------|---------------|-----------------|
| _                                   | TOTAL<br>523 | Immigration<br>11 |                            |          |                          | Robbery<br>7 | Child Porn<br>24 | Laundering 16 | All Other<br>46 |
|                                     |              |                   |                            |          |