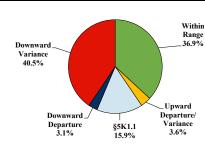

### Sentence Imposed Relative to the Guideline Range

#### SENTENCING INFORMATION BY TYPE OF CRIME