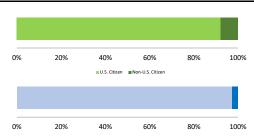

### Citizenship, Guilty Pleas, and Trials

|                                     |              |                   | Drug<br>Trafficking<br>291 | Firearms | Fraud/Theft<br>/Embezzle | Piea Inai    |                  | Money         |                 |
|-------------------------------------|--------------|-------------------|----------------------------|----------|--------------------------|--------------|------------------|---------------|-----------------|
| _                                   | TOTAL<br>523 | Immigration<br>11 |                            |          |                          | Robbery<br>7 | Child Porn<br>24 | Laundering 16 | All Other<br>46 |
|                                     |              |                   |                            |          |                          |              |                  |               |                 |
| Mean Sentence (months)              | 60           | 10                | 63                         | 42       | 19                       | 134          | 108              | 116           | 78              |
| Median Sentence (months)            | 46           | 0                 | 60                         | 30       | 6                        | 132          | 85               | 80            | 24              |
| IMPRISONMENT                        |              |                   |                            |          |                          |              |                  |               |                 |
| <b>Total Receiving Imprisonment</b> | 472          | 9                 | 272                        | 71       | 36                       | 7            | 24               | 16            | 37              |
| Prison Only                         | 463          | 9                 | 269                        | 68       | 35                       | 7            | 23               | 15            | 37              |
| Up to 12 Months                     | 76           | 7                 | 32                         | 13       | 12                       | 0            | 0                | 3             | 9               |
| 13 to 60 Months                     | 202          | 1                 | 115                        | 40       | 21                       | 3            | 6                | 2             | 14              |
| 61 to 120 Months                    | 134          | 1                 | 98                         | 13       | 1                        | 0            | 11               | 5             | 5               |
| Over 120 Months                     | 51           | 0                 | 24                         | 2        | 1                        | 4            | 6                | 5             | 9               |
| Prison and Alternatives             | 9            | 0                 | 3                          | 3        | 1                        | 0            | 1                | 1             | 0               |
| PROBATION                           |              |                   |                            |          |                          |              |                  |               |                 |
| <b>Total Receiving Probation</b>    | 50           | 2                 | 19                         | 4        | 17                       | 0            | 0                | 0             | 8               |
| Probation Only                      | 37           | 2                 | 15                         | 4        | 10                       | 0            | 0                | 0             | 6               |
| Probation and Alternatives          | 13           | 0                 | 4                          | 0        | 7                        | 0            | 0                | 0             | 2               |
| FINE ONLY                           | 1            | 0                 | 0                          | 0        | 0                        | 0            | 0                | 0             | 1               |