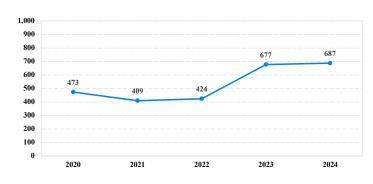

# **District at a Glance** Western District of Oklahoma Fiscal Year 2024



### **Type of Crime**



#### Sentence Imposed Relative to the Guideline Range



#### SENTENCING INFORMATION BY TYPE OF CRIME

#### Number of Sentenced Individuals Over Time



#### **Race and Gender**



#### Citizenship, Guilty Pleas, and Trials



## 0% 20% 40% 60% 80% 100%

|                                     | TOTAL<br>687 |                   | Drug<br>Trafficking<br>215 | Firearms<br>146 | Fraud/Theft<br>/Embezzle<br>49 | Plea Trial    |                  | Money            |                  |
|-------------------------------------|--------------|-------------------|----------------------------|-----------------|--------------------------------|---------------|------------------|------------------|------------------|
|                                     |              | Immigration<br>96 |                            |                 |                                | Robbery<br>18 | Child Porn<br>21 | Laundering<br>13 | All Other<br>129 |
|