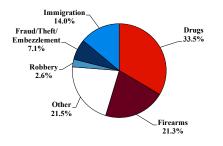

# **District at a Glance** Western District of Oklahoma Fiscal Year 2024



### **Type of Crime**



#### Sentence Imposed Relative to the Guideline Range



#### SENTENCING INFORMATION BY TYPE OF CRIME

#### Number of Sentenced Individuals Over Time



#### **Race and Gender**



#### Citizenship, Guilty Pleas, and Trials



## 0% 20% 40% 60% 80% 100%

|                                     | TOTAL<br>687 |                   | Drug<br>Trafficking<br>215 | Firearms<br>146 | Fraud/Theft<br>/Embezzle<br>49 | Plea Trial    |                  | Money            |                  |
|-------------------------------------|--------------|-------------------|----------------------------|-----------------|--------------------------------|---------------|------------------|------------------|------------------|
|                                     |              | Immigration<br>96 |