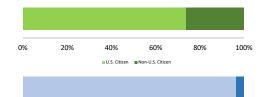

# **District at a Glance** Western District of Oklahoma Fiscal Year 2024



### **Type of Crime**



#### Sentence Imposed Relative to the Guideline Range



#### SENTENCING INFORMATION BY TYPE OF CRIME

#### Number of Sentenced Individuals Over Time



#### **Race and Gender**



#### Citizenship, Guilty Pleas, and Trials



## 0% 20% 40% 60% 80% 100%

|                                     | TOTAL<br>687 |                   | Drug<br>Trafficking<br>215 | Firearms<br>146 | Fraud/Theft<br>/Embezzle<br>49 | Plea Trial    |                  | Money            |                  |
|-------------------------------------|--------------|-------------------|----------------------------|-----------------|--------------------------------|---------------|------------------|------------------|------------------|
|                                     |              | Immigration<br>96 |                            |                 |                                | Robbery<br>18 | Child Porn<br>21 | Laundering<br>13 | All Other<br>129 |
|                                     |              |                   |