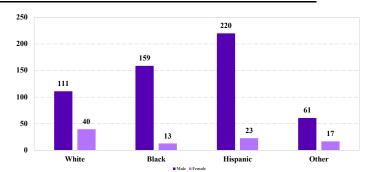

# **District at a Glance** Western District of Oklahoma Fiscal Year 2024



### **Type of Crime**



#### Sentence Imposed Relative to the Guideline Range



#### SENTENCING INFORMATION BY TYPE OF CRIME

#### Number of Sentenced Individuals Over Time



#### **Race and Gender**



#### Citizenship, Guilty Pleas, and Trials



## 0% 20% 40% 60% 80% 100%

|                                     | TOTAL<br>687 |                   | Drug<br>Trafficking<br>215 | Firearms<br>146 | Fraud/Theft<br>/Embezzle<br>49 | Plea Trial    |                  | Money            |                  |
|-------------------------------------|--------------|-------------------|----------------------------|-----------------|--------------------------------|---------------|------------------|------------------|------------------|
|                                     |              | Immigration<br>96 |                            |                 |                                | Robbery<br>18 | Child Porn<br>21 | Laundering<br>13 | All Other<br>129 |
|                                     |