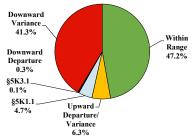

# **District at a Glance** Western District of Oklahoma Fiscal Year 2024



### **Type of Crime**



#### Sentence Imposed Relative to the Guideline Range



#### SENTENCING INFORMATION BY TYPE OF CRIME

#### Number of Sentenced Individuals Over Time



#### **Race and Gender**



#### Citizenship, Guilty Pleas, and Trials



## 0% 20% 40% 60% 80% 100%

|                                     | TOTAL<br>687 |                   | Drug<br>Trafficking<br>215 | Firearms<br>146 | Fraud/Theft<br>/Embezzle<br>49 | Plea Trial    |                  | Money            |                  |
|-------------------------------------|--------------|-------------------|----------------------------|-----------------|--------------------------------|---------------|------------------|------------------|------------------|
|                                     |              | Immigration<br>96 |                            |                 |