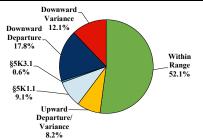

# **District at a Glance** Northern District of Oklahoma Fiscal Year 2024



## **Type of Crime**



## Sentence Imposed Relative to the Guideline Range



### SENTENCING INFORMATION BY TYPE OF CRIME

## Number of Sentenced Individuals Over Time



#### **Race and Gender**



## Citizenship, Guilty Pleas, and Trials



| 0%         | 20% | 40% | 60% | 80% | 100% |  |  |  |  |  |
|------------|-----|-----|-----|-----|------|--|--|--|--|--|
| Plea Trial |     |     |     |     |      |  |  |  |  |  |

|                                     | TOTAL<br>636 | Immigration<br>78 | Drug<br>Trafficking<br>168 | Firearms<br>66 | Fraud/Theft<br>/Embezzle<br>62 |               |                  | Money           |                  |
|-------------------------------------|--------------|-------------------|----------------------------|----------------|--------------------------------|---------------|------------------|-----------------|-----------------