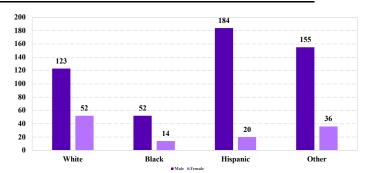

# **District at a Glance** Northern District of Oklahoma Fiscal Year 2024



## **Type of Crime**



## Sentence Imposed Relative to the Guideline Range



### SENTENCING INFORMATION BY TYPE OF CRIME

## Number of Sentenced Individuals Over Time



#### **Race and Gender**



## Citizenship, Guilty Pleas, and Trials



| 0%         | 20% | 40% | 60% | 80% | 100% |  |  |  |  |  |
|------------|-----|-----|-----|-----|------|--|--|--|--|--|
| Plea Trial |     |     |     |     |      |  |  |  |  |  |

|                                     | TOTAL<br>636 | Immigration<br>78 | Drug<br>Trafficking<br>168 | Firearms<br>66 | Fraud/Theft<br>/Embezzle<br>62 |               |                  | Money           |                  |
|-------------------------------------|--------------|-------------------|----------------------------|----------------|--------------------------------|---------------|------------------|-----------------|------------------|
|                                     |              |                   |                            |