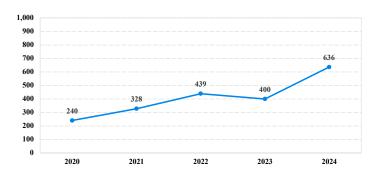

# **District at a Glance** Northern District of Oklahoma Fiscal Year 2024



## **Type of Crime**



## Sentence Imposed Relative to the Guideline Range



### SENTENCING INFORMATION BY TYPE OF CRIME

## Number of Sentenced Individuals Over Time



#### **Race and Gender**



## Citizenship, Guilty Pleas, and Trials



| 0%         | 20% | 40% | 60% | 80% | 100% |  |  |  |  |  |
|------------|-----|-----|-----|-----|------|--|--|--|--|--|
| Plea Trial |     |     |     |     |      |  |  |  |  |  |

|                                     | TOTAL<br>636 | Immigration<br>78 | Drug<br>Trafficking<br>168 | Firearms<br>66 | Fraud/Theft<br>/Embezzle<br>62 |               |                  | Money           |                  |
|-------------------------------------|--------------|-------------------|----------------------------|----------------|--------------------------------|---------------|------------------|-----------------|------------------|
|                                     |              |                   |