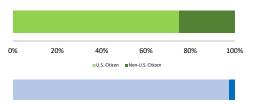

## Citizenship, Guilty Pleas, and Trials

| 0%         | 20% | 40% | 60% | 80% | 100% |  |  |  |  |  |
|------------|-----|-----|-----|-----|------|--|--|--|--|--|
| Plea Trial |     |     |     |     |      |  |  |  |  |  |