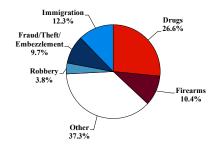

# **District at a Glance** Northern District of Oklahoma Fiscal Year 2024



## **Type of Crime**



## Sentence Imposed Relative to the Guideline Range



### SENTENCING INFORMATION BY TYPE OF CRIME

## Number of Sentenced Individuals Over Time



#### **Race and Gender**



## Citizenship, Guilty Pleas, and Trials



| 0%         | 20% | 40% | 60% | 80% | 100% |  |  |  |  |  |
|------------|-----|-----|-----|-----|------|--|--|--|--|--|
| Plea Trial |     |     |     |     |      |  |  |  |  |  |

|                                     | TOTAL<br>636 | Immigration<br>78 | Drug<br>Trafficking<br>168 | Firearms<br>66 | Fraud/Theft<br>/Embezzle<br>62 |               |                  | Money           |                  |
|-------------------------------------|--------------|-------------------|----------------------------|----------------|--------------------------------|---------------