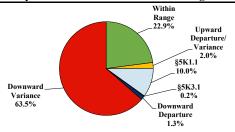

# District at a Glance

# **Southern District of New York**

### Fiscal Year 2024



#### Type of Crime



#### Sentence Imposed Relative to the Guideline Range



#### SENTENCING INFORMATION BY TYPE OF CRIME

#### **Number of Sentenced Individuals Over Time**



### Race and Gender



#### Citizenship, Guilty Pleas, and Trials



|                                     |                |                | Drug<br>Trafficking<br>270 | Firearms | Fraud/Theft<br>/Embezzle<br>264 | ■ Plea ■ Irial |                  | Money         |                  |
|-------------------------------------|----------------|----------------|----------------------------|----------|---------------------------------|----------------|------------------|---------------|------------------|
| _                                   | TOTAL<br>1,048 | Immigration 24 |                            |          |                                 | Robbery<br>89  | Child Porn<br>14 | Launder