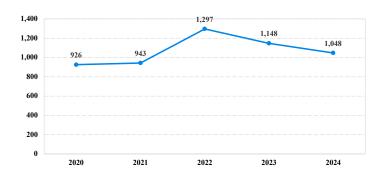

# District at a Glance

# **Southern District of New York**

### Fiscal Year 2024



#### Type of Crime



#### Sentence Imposed Relative to the Guideline Range



#### SENTENCING INFORMATION BY TYPE OF CRIME

#### **Number of Sentenced Individuals Over Time**



### Race and Gender



#### Citizenship, Guilty Pleas, and Trials



|                                     |                |                | Drug<br>Trafficking<br>270 | Firearms | Fraud/Theft<br>/Embezzle<br>264 | ■ Plea ■ Irial |                  | Money         |                  |
|-------------------------------------|----------------|----------------|----------------------------|----------|---------------------------------|----------------|------------------|---------------|------------------|
| _                                   | TOTAL<br>1,048 | Immigration 24 |                            |          |                                 | Robbery<br>89  | Child Porn<br>14 | Laundering 64 | All Other<br>199 |
|                                     |                |