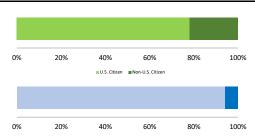

#### Citizenship, Guilty Pleas, and Trials

|                                     |                |                | Drug<br>Trafficking<br>270 | Firearms | Fraud/Theft<br>/Embezzle<br>264 | ■ Plea ■ Irial |                  | Money         |                  |
|-------------------------------------|----------------|----------------|----------------------------|----------|---------------------------------|----------------|------------------|---------------|------------------|
| _                                   | TOTAL<br>1,048 | Immigration 24 |                            |          |                                 | Robbery<br>89  | Child Porn<br>14 | Laundering 64 | All Other<br>199 |
|                                     |                |                |                            |          |                                 |                |                  |               |                  |
| Mean Sentence (months)              | 59             | 13             | 73                         | 48       | 26                              | 70             | 111              | 34            | 97               |
| Median Sentence (months)            | 36             | 8              | 60                         | 42       | 14                              | 60             | 108              | 18            | 57               |
| IMPRISONMENT                        |                |                |                            |          |                                 |                |                  |               |                  |
| <b>Total Receiving Imprisonment</b> | 1,001          | 22             | 264                        | 123      | 239                             | 89             | 14               | 63            | 187              |
| Prison Only                         | 948            | 22             | 256                        | 115      | 213                             | 88             | 13               | 60            | 181              |
| Up to 12 Months                     | 174            | 12             | 25                         | 5        | 70                              | 1              | 0                | 25            | 36               |
| 13 to 60 Months                     | 450            | 10             | 115                        | 83       | 109                             | 49             | 3                | 26            | 55               |
| 61 to 120 Months                    | 197            | 0              | 69                         | 24       | 30                              | 25             | 9                | 5             | 35               |
| Over 120 Months                     | 127            | 0              | 47                         | 3        | 4                               | 13             | 1                | 4             | 55               |
| Prison and Alternatives             | 53             | 0              | 8                          | 8        | 26                              | 1              | 1                | 3             | 6                |
| PROBATION                           |                |                |                            |          |                                 |                |                  |               |                  |
| <b>Total Receiving Probation</b>    | 47             | 2              | 6                          | 1        | 25                              | 0              | 0                | 1             | 12               |
| Probation Only                      | 32             | 2              | 3                          | 1        | 17                              | 0              | 0                | 1             | 8                |
| Probation and Alternatives          | 15             | 0              | 3                          | 0        | 8                               | 0              | 0                | 0             | 4                |
| FINE ONLY                           | 0              | 0              | 0                          | 0        | 0                               | 0              | 0                | 0             | 0                |