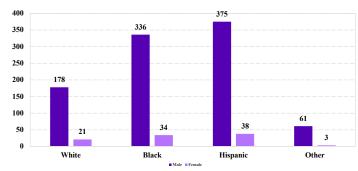

# District at a Glance

# **Southern District of New York**

### Fiscal Year 2024



#### Type of Crime



#### Sentence Imposed Relative to the Guideline Range



#### SENTENCING INFORMATION BY TYPE OF CRIME

#### **Number of Sentenced Individuals Over Time**



### Race and Gender



#### Citizenship, Guilty Pleas, and Trials



|                                     |                |                | Drug<br>Trafficking<br>270 | Firearms | Fraud/Theft<br>/Embezzle<br>264 | ■ Plea ■ Irial |                  | Money         |                  |
|-------------------------------------|----------------|----------------|----------------------------|----------|---------------------------------|----------------|------------------|---------------|------------------|
| _                                   | TOTAL<br>1,048 | Immigration 24 |                            |          |                                 | Robbery<br>89  | Child Porn<br>14 | Laundering 64 | All Other<br>199 |
|                                     |                |                |