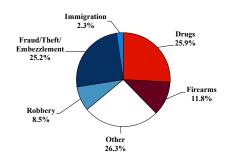

# District at a Glance

# **Southern District of New York**

### Fiscal Year 2024



#### Type of Crime



#### Sentence Imposed Relative to the Guideline Range



#### SENTENCING INFORMATION BY TYPE OF CRIME

#### **Number of Sentenced Individuals Over Time**



### Race and Gender



#### Citizenship, Guilty Pleas, and Trials



|                                     |                |                | Drug<br>Trafficking<br>270 | Firearms | Fraud/Theft<br>/Embezzle<br>264 | ■ Plea ■ Irial |                  | Money         |                  |
|-------------------------------------|----------------|----------------|----------------------------|----------|---------------------------------|----------------|------------------|---------------|------------------|
| _                                   | TOTAL<br>1,048 | Immigration 24 |                            |          |