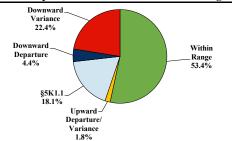

## District at a Glance

# **Northern District of New York**

### Fiscal Year 2024



Type of Crime



Sentence Imposed Relative to the Guideline Range



#### SENTENCING INFORMATION BY TYPE OF CRIME

#### **Number of Sentenced Individuals Over Time**



#### Race and Gender



#### Citizenship, Guilty Pleas, and Trials



|                                     |              |                 | Drug<br>Trafficking | Firearms 34 | Fraud/Theft<br>/Embezzle<br>46 | ■ Plea ■ Irial |                  | Money         |                 |
|-------------------------------------|--------------|-----------------|---------------------|-------------|--------------------------------|----------------|------------------|---------------|-----------------|
| _                                   | TOTAL<br>507 | Immigration 203 |                     |             |                                | Robbery<br>9   | Child Porn<br>27 | Laundering 12 | All Other<