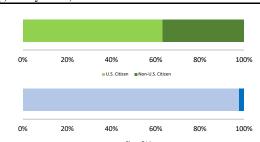

#### Citizenship, Guilty Pleas, and Trials

|                                     |              |                 | Drug<br>Trafficking | Firearms 34 | Fraud/Theft<br>/Embezzle<br>46 | ■ Plea ■ Irial |                  | Money         |                 |
|-------------------------------------|--------------|-----------------|---------------------|-------------|--------------------------------|----------------|------------------|---------------|-----------------|
| _                                   | TOTAL<br>507 | Immigration 203 |                     |             |                                | Robbery<br>9   | Child Porn<br>27 | Laundering 12 | All Other<br>74 |
|                                     |              |                 |                     |             |                                |                |                  |               |                 |
| Mean Sentence (months)              | 48           | 9               | 79                  | 45          | 21                             | 115            | 121              | 70            | 95              |
| Median Sentence (months)            | 16           | 4               | 71                  | 43          | 12                             | 85             | 120              | 51            | 15              |
| IMPRISONMENT                        |              |                 |                     |             |                                |                |                  |               |                 |
| <b>Total Receiving Imprisonment</b> | 452          | 198             | 97                  | 32          | 32                             | 9              | 27               | 10            | 47              |
| Prison Only                         | 450          | 198             | 97                  | 32          | 31                             | 9              | 27               | 10            | 46              |
| Up to 12 Months                     | 174          | 149             | 6                   | 2           | 7                              | 1              | 0                | 1             | 8               |
| 13 to 60 Months                     | 144          | 49              | 34                  | 21          | 18                             | 3              | 4                | 4             | 11              |
| 61 to 120 Months                    | 65           | 0               | 35                  | 9           | 6                              | 1              | 10               | 1             | 3               |
| Over 120 Months                     | 67           | 0               | 22                  | 0           | 0                              | 4              | 13               | 4             | 24              |
| Prison and Alternatives             | 2            | 0               | 0                   | 0           | 1                              | 0              | 0                | 0             | 1               |
| PROBATION                           |              |                 |                     |             |                                |                |                  |               |                 |
| <b>Total Receiving Probation</b>    | 54           | 5               | 5                   | 2           | 13                             | 0              | 0                | 2             | 27              |
| Probation Only                      | 48           | 4               | 4                   | 2           | 11                             | 0              | 0                | 1             | 26              |
| Probation and Alternatives          | 6            | 1               | 1                   | 0           | 2                              | 0              | 0                | 1             | 1               |
| FINE ONLY                           | 1            | 0               | 0                   | 0           | 1                              | 0              | 0                | 0             | 0               |