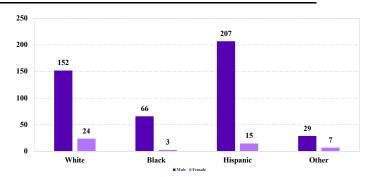

## District at a Glance

# **Northern District of New York**

### Fiscal Year 2024



Type of Crime



Sentence Imposed Relative to the Guideline Range



#### SENTENCING INFORMATION BY TYPE OF CRIME

#### **Number of Sentenced Individuals Over Time**



#### Race and Gender



#### Citizenship, Guilty Pleas, and Trials



|                                     |              |                 | Drug<br>Trafficking | Firearms 34 | Fraud/Theft<br>/Embezzle<br>46 | ■ Plea ■ Irial |                  | Money         |                 |
|-------------------------------------|--------------|-----------------|---------------------|-------------|--------------------------------|----------------|------------------|---------------|-----------------|
| _                                   | TOTAL<br>507 | Immigration 203 |                     |             |                                | Robbery<br>9   | Child Porn<br>27 | Laundering 12 | All Other<br>74 |
|                                     |              |                 |                     |             |