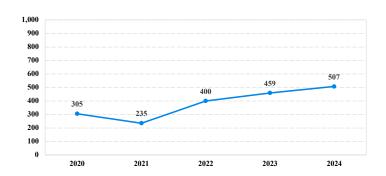

## District at a Glance

# **Northern District of New York**

### Fiscal Year 2024



Type of Crime



Sentence Imposed Relative to the Guideline Range



#### SENTENCING INFORMATION BY TYPE OF CRIME

#### **Number of Sentenced Individuals Over Time**



#### Race and Gender



#### Citizenship, Guilty Pleas, and Trials



|                                     |              |                 | Drug<br>Trafficking | Firearms 34 | Fraud/Theft<br>/Embezzle<br>46 | ■ Plea ■ Irial |                  | Money         |                 |
|-------------------------------------|--------------|-----------------|---------------------|-------------|--------------------------------|----------------|------------------|---------------|-----------------|
| _                                   | TOTAL<br>507 | Immigration 203 |                     |             |                                | Robbery<br>9   | Child Porn<br>27 | Laundering 12 | All Other<br>74 |
|                                     |              |                 |