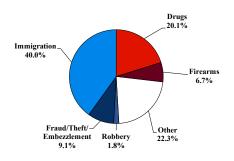

#### SENTENCING INFORMATION BY TYPE OF CRIME

#### Citizenship, Guilty Pleas, and Trials

|                                     |              |                 | Drug<br>Trafficking | Firearms 34 | Fraud/Theft<br>/Embezzle<br>46 | ■ Plea ■ Irial |                  | Money         |                 |
|-------------------------------------|--------------|-----------------|---------------------|-------------|--------------------------------|----------------|------------------|---------------|-----------------|
| _                                   | TOTAL<br>507 | Immigration 203 |                     |             |                                | Robbery<br>9   | Child Porn<br>27 | Laundering 12 | All Other<br>74 |
|                                     |              |                 |                     |             |                                |                |                  |               |                 |
| Mean Sentence (months)              | 48           | 9               | 79                  | 45          | 21                             | 115            | 121              | 70            | 95              |
| Median Sentence (months)            | 16           | 4               | 71                  | 43          | 12                             | 85             | 120              | 51            | 15              |
| IMPRISONMENT                        |              |                 |                     |             |                                |                |                  |               |                 |
| <b>Total Receiving Imprisonment</b> | 452          | 198             | 97                  | 32          | 32                             | 9              | 27               | 10            | 47              |
| Prison Only                         | 450          | 198             | 97                  | 32          | 31                             | 9              | 27               | 10            | 46              |
| Up to 12 Months                     | 174          | 149             | 6                   | 2           | 7                              | 1              | 0                | 1             | 8               |
| 13 to 60 Months                     | 144          | 49              | 34                  | 21          | 18                             | 3              | 4                | 4             | 11              |
| 61 to 120 Months                    | 65           | 0               | 35                  | 9           | 6                              | 1              | 10               | 1             | 3               |
| Over 120 Months                     | 67           | 0               | 22                  | 0           | 0                              | 4              | 13               | 4             | 24              |
| Prison and Alternatives             | 2            | 0               | 0                   | 0           | 1                              | 0              | 0                | 0             | 1               |
| PROBATION                           |              |                 |                     |             |                                |                |                  |               |                 |
| <b>Total Receiving Probation</b>    | 54           | 5               | 5                   | 2           | 13                             | 0              | 0                | 2             | 27              |
| Probation Only                      | 48           | 4               | 4                   | 2           | 11                             | 0              | 0                | 1             | 26              |
| Probation and Alternatives          | 6            | 1               | 1                   | 0           | 2                              | 0              | 0                | 1             | 1               |
| FINE ONLY                           | 1            | 0               | 0                   | 0           | 1                              | 0              | 0                | 0             | 0               |