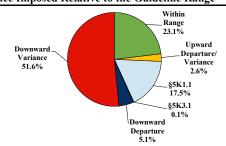

# District at a Glance

# **Eastern District of New York**

# Fiscal Year 2024



Type of Crime



## Sentence Imposed Relative to the Guideline Range



# SENTENCING INFORMATION BY TYPE OF CRIME

## **Number of Sentenced Individuals Over Time**



#### Race and Gender



## Citizenship, Guilty Pleas, and Trials



|                                     |                  |                | Drug<br>Trafficking<br>201 | Firearms 65 | Fraud/Theft<br>/Embezzle | ■ Plea ■ Irial |                  | Money         |                  |
|-------------------------------------|------------------|----------------|----------------------------|-------------|--------------------------|----------------|------------------|---------------|------------------|
| _                                   | <b>TOTAL</b> 727 | Immigration 36 |                            |             |                          | Robbery<br>48  | Child Porn<br>19 | Laundering 52 | All