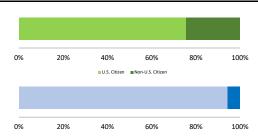

## Citizenship, Guilty Pleas, and Trials

|                                     |                  |                | Drug<br>Trafficking<br>201 | Firearms 65 | Fraud/Theft<br>/Embezzle | ■ Plea ■ Irial |                  | Money         |                  |
|-------------------------------------|------------------|----------------|----------------------------|-------------|--------------------------|----------------|------------------|---------------|------------------|
| _                                   | <b>TOTAL</b> 727 | Immigration 36 |                            |             |                          | Robbery<br>48  | Child Porn<br>19 | Laundering 52 | All Other<br>176 |
|                                     |                  |                |                            |             |                          |                |                  |               |                  |
| Mean Sentence (months)              | 55               | 13             | 52                         | 58          | 18                       | 59             | 95               | 21            | 97               |
| Median Sentence (months)            | 21               | 11             | 28                         | 48          | 5                        | 54             | 66               | 9             | 33               |
| IMPRISONMENT                        |                  |                |                            |             |                          |                |                  |               |                  |
| <b>Total Receiving Imprisonment</b> | 622              | 33             | 176                        | 62          | 93                       | 47             | 17               | 46            | 148              |
| Prison Only                         | 611              | 33             | 172                        | 62          | 89                       | 47             | 17               | 44            | 147              |
| Up to 12 Months                     | 185              | 16             | 57                         | 8           | 35                       | 4              | 2                | 22            | 41               |
| 13 to 60 Months                     | 234              | 17             | 53                         | 31          | 46                       | 24             | 5                | 18            | 40               |
| 61 to 120 Months                    | 107              | 0              | 36                         | 20          | 6                        | 17             | 6                | 3             | 19               |
| Over 120 Months                     | 85               | 0              | 26                         | 3           | 2                        | 2              | 4                | 1             | 47               |
| Prison and Alternatives             | 11               | 0              | 4                          | 0           | 4                        | 0              | 0                | 2             | 1                |
| PROBATION                           |                  |                |                            |             |                          |                |                  |               |                  |
| <b>Total Receiving Probation</b>    | 100              | 3              | 25                         | 3           | 33                       | 1              | 2                | 6             | 27               |
| Probation Only                      | 86               | 2              | 23                         | 2           | 31                       | 1              | 0                | 5             | 22               |
| Probation and Alternatives          | 14               | 1              | 2                          | 1           | 2                        | 0              | 2                | 1             | 5                |
| FINE ONLY                           | 5                | 0              | 0                          | 0           | 4                        | 0              | 0                | 0             | 1                |