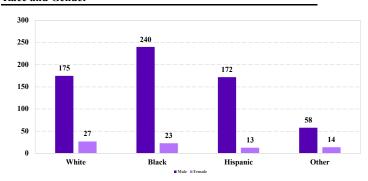

# District at a Glance

# **Eastern District of New York**

# Fiscal Year 2024



Type of Crime



## Sentence Imposed Relative to the Guideline Range



# SENTENCING INFORMATION BY TYPE OF CRIME

## **Number of Sentenced Individuals Over Time**



#### Race and Gender



## Citizenship, Guilty Pleas, and Trials



|                                     |                  |                | Drug<br>Trafficking<br>201 | Firearms 65 | Fraud/Theft<br>/Embezzle | ■ Plea ■ Irial |                  | Money         |                  |
|-------------------------------------|------------------|----------------|----------------------------|-------------|--------------------------|----------------|------------------|---------------|------------------|
| _                                   | <b>TOTAL</b> 727 | Immigration 36 |                            |             |                          | Robbery<br>48  | Child Porn<br>19 | Laundering 52 | All Other<br>176 |
|                                     |                  |                |