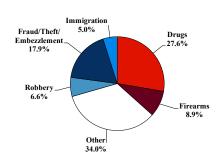

# District at a Glance

# **Eastern District of New York**

# Fiscal Year 2024



Type of Crime



## Sentence Imposed Relative to the Guideline Range



# SENTENCING INFORMATION BY TYPE OF CRIME

## **Number of Sentenced Individuals Over Time**



#### Race and Gender



## Citizenship, Guilty Pleas, and Trials



|                                     |                  |                | Drug<br>Trafficking<br>201 | Firearms 65 | Fraud/Theft<br>/Embezzle | ■ Plea ■ Irial |                  | Money         |                  |
|-------------------------------------|------------------|----------------|----------------------------|-------------|--------------------------|----------------|------------------|---------------|------------------|
| _                                   | <b>TOTAL</b> 727 | Immigration 36 |                            |             |                          |