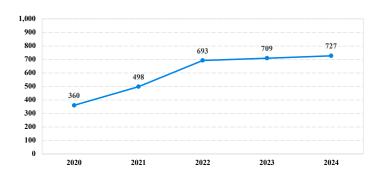

# District at a Glance

# **Eastern District of New York**

# Fiscal Year 2024



Type of Crime



## Sentence Imposed Relative to the Guideline Range



# SENTENCING INFORMATION BY TYPE OF CRIME

## **Number of Sentenced Individuals Over Time**



#### Race and Gender



## Citizenship, Guilty Pleas, and Trials



|                                     |                  |                | Drug<br>Trafficking<br>201 | Firearms 65 | Fraud/Theft<br>/Embezzle | ■ Plea ■ Irial |                  | Money         |                  |
|-------------------------------------|------------------|----------------|----------------------------|-------------|--------------------------|----------------|------------------|---------------|------------------|
| _                                   | <b>TOTAL</b> 727 | Immigration 36 |                            |             |                          | Robbery<br>48  | Child Porn<br>19 | Laundering 52 | All Other<br>176 |
|                                     |                  |                |