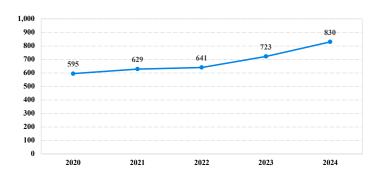

# **District at a Glance**

## District of New Jersey Fiscal Year 2024



#### **Type of Crime**



### Sentence Imposed Relative to the Guideline Range



#### SENTENCING INFORMATION BY TYPE OF CRIME

#### Number of Sentenced Individuals Over Time



#### Race and Gender



#### Citizenship, Guilty Pleas, and Trials



| 0% | 20% | 40%    | 60%   | 80% | 100% |  |
|----|-----|--------|-------|-----|------|--|
|    |     | Plea . | Trial |     |      |  |

|                                     |              |                   | Drug               |                 | Fraud/Theft      |               |                  | Money            |                 |
|-------------------------------------|--------------|-------------------|--------------------|-----------------|------------------|---------------|------------------|------------------|-----------------|
|                                     | TOTAL<br>830 | Immigration<br>31 | Trafficking<br>325 | Firearms<br>163 | /Embezzle<br>144 | Robbery<br>26 | Child Porn<br>23 | Laundering<