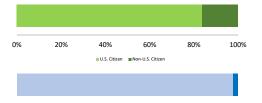

#### Citizenship, Guilty Pleas, and Trials

| 0% | 20% | 40%    | 60%   | 80% | 100% |  |
|----|-----|--------|-------|-----|------|--|
|    |     | Plea . | Trial |     |      |  |

|                                     |              |                   | Drug               |                 | Fraud/Theft      |               |                  | Money            |                 |
|-------------------------------------|--------------|-------------------|--------------------|-----------------|------------------|---------------|------------------|------------------|-----------------|
|                                     | TOTAL<br>830 | Immigration<br>31 | Trafficking<br>325 | Firearms<br>163 | /Embezzle<br>144 | Robbery<br>26 | Child Porn<br>23 | Laundering<br>20 | All Other<br>98 |
|                                     |              |                   |                    |                 |                  |               |                  |                  |                 |
| Mean Sentence (months)              | 45           | 20                | 44                 | 51              | 16               | 122           | 93               | 30               | 66              |
| Median Sentence (months)            | 30           | 21                | 36                 | 46              | 9                | 100           | 87               | 27               | 16              |
| IMPRISONMENT                        |              |                   |                    |                 |                  |               |                  |                  |                 |
| <b>Total Receiving Imprisonment</b> | 728          | 29                | 299                | 155             | 109              | 26            | 22               | 15               | 73              |
| Prison Only                         | 695          | 29                | 287                | 151             | 99               | 26            | 22               | 13               | 68              |
| Up to 12 Months                     | 118          | 8                 | 39                 | 11              | 42               | 0             | 0                | 1                | 17              |
| 13 to 60 Months                     | 372          | 21                | 175                | 90              | 51               | 4             | 4                | 9                | 18              |
| 61 to 120 Months                    | 143          | 0                 | 56                 | 44              | 5                | 12            | 12               | 3                | 11              |
| Over 120 Months                     | 62           | 0                 | 17                 | 6               | 1                | 10            | 6                | 0                | 22              |
| Prison and Alternatives             | 33           | 0                 | 12                 | 4               | 10               | 0             | 0                | 2                | 5               |
| PROBATION                           |              |                   |                    |                 |                  |               |                  |                  |                 |
| <b>Total Receiving Probation</b>    | 102          | 2                 | 26                 | 8               | 35               | 0             | 1                | 5                | 25              |
| Probation Only                      | 67           | 2                 | 18                 | 5               | 21               | 0             | 1                | 3                | 17              |
| Probation and Alternatives          | 35           | 0                 | 8                  | 3               | 14               | 0             | 0                | 2                | 8               |
| FINE ONLY                           | 0            | 0                 | 0                  | 0               | 0                | 0             | 0                | 0                | 0               |