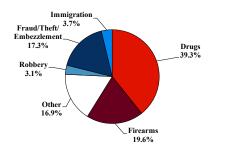

# **District at a Glance**

## District of New Jersey Fiscal Year 2024



#### **Type of Crime**



### Sentence Imposed Relative to the Guideline Range



#### SENTENCING INFORMATION BY TYPE OF CRIME

#### Number of Sentenced Individuals Over Time



#### Race and Gender



#### Citizenship, Guilty Pleas, and Trials



| 0% | 20% | 40%    | 60%   | 80% | 100% |  |
|----|-----|--------|-------|-----|------|--|
|    |     | Plea . | Trial |     |      |  |

|                                     |              |                   | Drug               |                 | Fraud/Theft      |               |                  | Money            |                 |
|-------------------------------------|--------------|-------------------|--------------------|-----------------|------------------|---------------|------------------|------------------|-----------------|
|