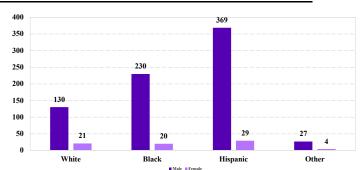

# **District at a Glance**

## District of New Jersey Fiscal Year 2024



#### **Type of Crime**



### Sentence Imposed Relative to the Guideline Range



#### SENTENCING INFORMATION BY TYPE OF CRIME

#### Number of Sentenced Individuals Over Time



#### Race and Gender



#### Citizenship, Guilty Pleas, and Trials



| 0% | 20% | 40%    | 60%   | 80% | 100% |  |
|----|-----|--------|-------|-----|------|--|
|    |     | Plea . | Trial |     |      |  |

|                                     |              |                   | Drug               |                 | Fraud/Theft      |               |                  | Money            |                 |
|-------------------------------------|--------------|-------------------|--------------------|-----------------|------------------|---------------|------------------|------------------|-----------------|
|                                     | TOTAL<br>830 | Immigration<br>31 | Trafficking<br>325 | Firearms<br>163 | /Embezzle<br>144 | Robbery<br>26 | Child Porn<br>23 | Laundering<br>20 | All Other<br>98