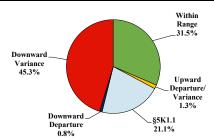

# **District at a Glance**

## District of New Jersey Fiscal Year 2024



#### **Type of Crime**



### Sentence Imposed Relative to the Guideline Range



#### SENTENCING INFORMATION BY TYPE OF CRIME

#### Number of Sentenced Individuals Over Time



#### Race and Gender



#### Citizenship, Guilty Pleas, and Trials



| 0% | 20% | 40%    | 60%   | 80% | 100% |  |
|----|-----|--------|-------|-----|------|--|
|    |     | Plea . | Trial |     |      |  |

|                                     |              |                   | Drug               |                 | Fraud/Theft      |               |                  | Money            |                 |
|-------------------------------------|--------------|-------------------|--------------------|-----------------|------------------|---------------|------------------|------------------|-----------------|
|                                     | TOTAL<br>830 | Immigration<br>31 | Traffick