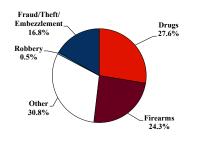

# **District at a Glance** Northern District of Mississippi Fiscal Year 2024

### **Type of Crime**



#### Sentence Imposed Relative to the Guideline Range



#### SENTENCING INFORMATION BY TYPE OF CRIME

## Number of Sentenced Individuals Over Time



#### Race and Gender



#### Citizenship, Guilty Pleas, and Trials

0%

20%



60%

80%

40%

100%

|                                     |              |                  | Drug<br>Trafficking<br>50 | Firearms<br>45 | Fraud/Theft<br>/Embezzle<br>31 | Plea Trial   |                  | Money           |                 |
|-------------------------------------|--------------|------------------|---------------------------|----------------|--------------------------------|--------------|------------------|-----------------|-----------------|
|                                     | TOTAL<br>185 | Immigration<br>0 |                           |