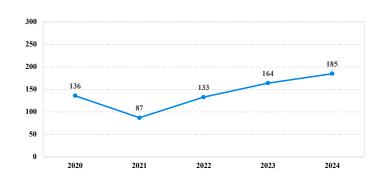

# **District at a Glance** Northern District of Mississippi Fiscal Year 2024

### **Type of Crime**



#### Sentence Imposed Relative to the Guideline Range



#### SENTENCING INFORMATION BY TYPE OF CRIME

## Number of Sentenced Individuals Over Time



#### Race and Gender



#### Citizenship, Guilty Pleas, and Trials

0%

20%



60%

80%

40%

100%

|                                     |              |                  | Drug<br>Trafficking<br>50 | Firearms<br>45 | Fraud/Theft<br>/Embezzle<br>31 | Plea Trial   |                  | Money           |                 |
|-------------------------------------|--------------|------------------|---------------------------|----------------|--------------------------------|--------------|------------------|-----------------|-----------------|
|                                     | TOTAL<br>185 | Immigration<br>0 |                           |                |                                | Robbery<br>1 | Child Porn<br>10 | Laundering<br>4 | All Other<br>44 |
|