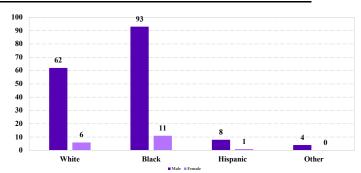

# **District at a Glance** Northern District of Mississippi Fiscal Year 2024

### **Type of Crime**



#### Sentence Imposed Relative to the Guideline Range



#### SENTENCING INFORMATION BY TYPE OF CRIME

## Number of Sentenced Individuals Over Time



#### Race and Gender



#### Citizenship, Guilty Pleas, and Trials

0%

20%



60%

80%

40%

100%

|                                     |              |                  | Drug<br>Trafficking<br>50 | Firearms<br>45 | Fraud/Theft<br>/Embezzle<br>31 | Plea Trial   |                  | Money           |                 |
|-------------------------------------|--------------|------------------|---------------------------|----------------|--------------------------------|--------------|------------------|-----------------|-----------------|
|                                     | TOTAL<br>185 | Immigration<br>0 |                           |                |                                | Robbery<br>1 | Child Porn<br>10 | Laundering<br>4 | All Other<br>44 |
|                                     |              |