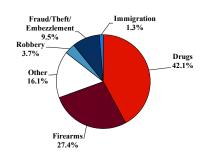

#### SENTENCING INFORMATION BY TYPE OF CRIME

#### Citizenship, Guilty Pleas, and Trials

|                                     |              |               | Drug<br>Trafficking | Firearms | Fraud/Theft<br>/Embezzle | ■ Plea ■ Trial |              | Money        |              |
|-------------------------------------|--------------|---------------|---------------------|----------|--------------------------|----------------|--------------|--------------|--------------|
|                                     | TOTAL<br>380 | Immigration 5 |                     |          |                          | Robbery<br>14  | Child Porn 5 | Laundering 4 | All Other 52 |
|                                     |              |               |                     |          |                          |                |              |              |              |
| Mean Sentence (months)              | 78           | 8             | 90                  | 67       | 19                       | 93             | 224          | 18           | 96           |
| Median Sentence (months)            | 68           | 6             | 87                  | 60       | 8                        | 79             | 192          | 19           | 48           |
| IMPRISONMENT                        |              |               |                     |          |                          |                |              |              |              |
| <b>Total Receiving Imprisonment</b> | 361          | 4             | 157                 | 103      | 32                       | 14             | 5            | 3            | 43           |
| Prison Only                         | 353          | 4             | 154                 | 101      | 30                       | 14             | 5            | 3            | 42           |
| Up to 12 Months                     | 30           | 2             | 7                   | 4        | 13                       | 0              | 0            | 0            | 4            |
| 13 to 60 Months                     | 124          | 2             | 34                  | 50       | 15                       | 4              | 0            | 3            | 16           |
| 61 to 120 Months                    | 127          | 0             | 71                  | 39       | 2                        | 6              | 1            | 0            | 8            |
| Over 120 Months                     | 72           | 0             | 42                  | 8        | 0                        | 4              | 4            | 0            | 14           |
| Prison and Alternatives             | 8            | 0             | 3                   | 2        | 2                        | 0              | 0            | 0            | 1            |
| PROBATION                           |              |               |                     |          |                          |                |              |              |              |
| <b>Total Receiving Probation</b>    | 19           | 1             | 3                   | 1        | 4                        | 0              | 0            | 1            | 9            |
| Probation Only                      | 14           | 1             | 2                   | 1        | 4                        | 0              | 0            | 0            | 6            |
| Probation and Alternatives          | 5            | 0             | 1                   | 0        | 0                        | 0              | 0            | 1            | 3            |
| FINE ONLY                           | 0            | 0             | 0                   | 0        | 0                        | 0              | 0            | 0            | 0            |