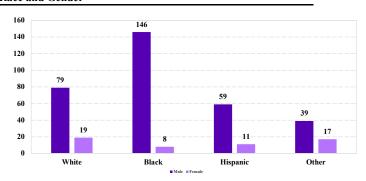

# District at a Glance

## **District of Minnesota**

### Fiscal Year 2024



Type of Crime



#### Sentence Imposed Relative to the Guideline Range



#### SENTENCING INFORMATION BY TYPE OF CRIME

#### **Number of Sentenced Individuals Over Time**



#### Race and Gender



#### Citizenship, Guilty Pleas, and Trials



|                                     |              |               | Drug<br>Trafficking | Firearms | Fraud/Theft<br>/Embezzle | ■ Plea ■ Trial |              | Money        |              |
|-------------------------------------|--------------|---------------|---------------------|----------|--------------------------|----------------|--------------|--------------|--------------|
|                                     | TOTAL<br>380 | Immigration 5 |                     |          |                          | Robbery<br>14  | Child Porn 5 | Laundering 4 | All Other 52 |
|                                     |              |               |                     |          |                          |                |              |