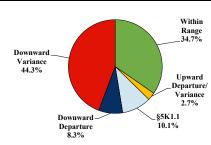

# District at a Glance

## **District of Minnesota**

### Fiscal Year 2024



Type of Crime



#### Sentence Imposed Relative to the Guideline Range



#### SENTENCING INFORMATION BY TYPE OF CRIME

#### **Number of Sentenced Individuals Over Time**



#### Race and Gender



#### Citizenship, Guilty Pleas, and Trials



|                                     |              |               | Drug<br>Trafficking | Firearms | Fraud/Theft<br>/Embezzle | ■ Plea ■ Trial |              | Money        |              |
|-------------------------------------|--------------|---------------|---------------------|----------|--------------------------|----------------|--------------|--------------|--------------|
|                                     | TOTAL<br>380 | Immigration 5 |                     |          |                          | Robbery<br>14  | Child Porn 5 | Laundering 4 | All Other 52 |
|                                     |