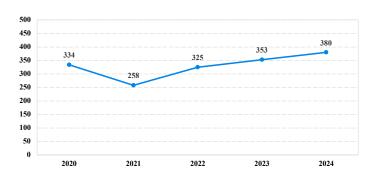

# District at a Glance

## **District of Minnesota**

### Fiscal Year 2024



Type of Crime



#### Sentence Imposed Relative to the Guideline Range



#### SENTENCING INFORMATION BY TYPE OF CRIME

#### **Number of Sentenced Individuals Over Time**



#### Race and Gender



#### Citizenship, Guilty Pleas, and Trials



|                                     |              |               | Drug<br>Trafficking | Firearms | Fraud/Theft<br>/Embezzle | ■ Plea ■ Trial |              | Money        |              |
|-------------------------------------|--------------|---------------|---------------------|----------|--------------------------|----------------|--------------|--------------|--------------|
|                                     | TOTAL<br>380 | Immigration 5 |                     |          |                          | Robbery<br>14  | Child Porn 5 | Laundering 4 | All Other 52 |
|                                     |              |               |                     |          |                          |                |