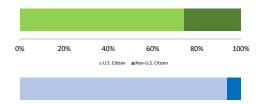

#### Citizenship, Guilty Pleas, and Trials

| 0% | 20% | 40% | 60%  | 80% | 100% |
|----|-----|-----|------|-----|------|
|    |     |     | <br> |     |      |

|                                     |              |             | Drug<br>Trafficking<br>202 | Firearms<br>46 | Fraud/Theft<br>/Embezzle<br>86 | Plea Trial    |                  | Money            |                 |
|-------------------------------------|--------------|-------------|----------------------------|----------------|--------------------------------|---------------|------------------|------------------|-----------------|
|                                     | TOTAL<br>531 | Immigration |                            |                |                                | Robbery<br>17 | Child Porn<br>22 | Laundering<br>48 | All Other<br>78 |
|                                     |              | 32          |                            |                |                                |               |                  |                  |                 |
| Mean Sentence (months)              | 50           | 17          | 61                         | 44             | 16                             | 77            | 102              | 53               | 53              |
| Median Sentence (months)            | 32           | 11          | 51                         | 42             | 12                             | 74            | 72               | 37               | 14              |
| IMPRISONMENT                        |              |             |                            |                |                                |               |                  |                  |                 |
| <b>Total Receiving Imprisonment</b> | 495          | 30          | 200                        | 45             | 71                             | 17            | 22               | 45               | 65              |
| Prison Only                         | 456          | 29          | 185                        | 45             | 59                             | 16            | 21               | 42               | 59              |
| Up to 12 Months                     | 85           | 14          | 17                         | 5              | 21                             | 0             | 0                | 6                | 22              |
| 13 to 60 Months                     | 223          | 14          | 93                         | 28             | 34                             | 5             | 8                | 23               | 18              |
| 61 to 120 Months                    | 104          | 1           | 58                         | 12             | 4                              | 9             | 8                | 7                | 5               |
| Over 120 Months                     | 44           | 0           | 17                         | 0              | 0                              | 2             | 5                | 6                | 14              |
| Prison and Alternatives             | 39           | 1           | 15                         | 0              | 12                             | 1             | 1                | 3                | 6               |
| PROBATION                           |              |             |                            |                |                                |               |                  |                  |                 |
| <b>Total Receiving Probation</b>    | 36           | 2           | 2                          | 1              | 15                             | 0             | 0                | 3                | 13              |
| Probation Only                      | 28           | 1           | 1                          | 1              | 11                             | 0             | 0                | 3                | 11              |
| Probation and Alternatives          | 8            | 1           | 1                          | 0              | 4                              | 0             | 0                | 0                | 2               |
| FINE ONLY                           | 0            | 0           | 0                          | 0              | 0                              | 0             | 0                | 0                | 0               |