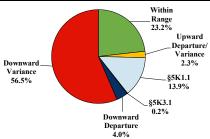

#### Sentence Imposed Relative to the Guideline Range

#### SENTENCING INFORMATION BY TYPE OF CRIME