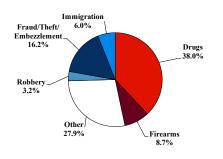

### **Type of Crime**

#### Citizenship, Guilty Pleas, and Trials

| 0% | 20% | 40% | 60%  | 80% | 100% |
|----|-----|-----|------|-----|------|
|    |     |     | <br> |     |      |

|                                     |              |             | Drug<br>Trafficking<br>202 | Firearms<br>46 | Fraud/Theft<br>/Embezzle<br>86 | Plea Trial    |                  | Money            |                 |
|-------------------------------------|--------------|-------------|----------------------------|----------------|--------------------------------|---------------|------------------|------------------|-----------------|
|                                     | TOTAL<br>531 | Immigration |                            |                |                                | Robbery<br>17 | Child Porn<br>22 | Laundering<br>48 | All Other<br>78 |
|                                     |              | 32          |                            |                |                                |               |                  |                  |                 |
| Mean Sentence (months)              | 50           | 17          | 61                         | 44             | 16                             | 77            | 102              | 53               | 53              |
| Median Sentence (months)            | 32           | 11          | 51                         | 42             | 12                             | 74            | 72               | 37               | 14              |
| IMPRISONMENT                        |              |             |                            |                |                                |               |                  |                  |                 |
| <b>Total Receiving Imprisonment</b> | 495          | 30          | 200                        | 45             | 71                             | 17            | 22               | 45               | 65              |
| Prison Only                         | 456          | 29          | 185                        | 45             | 59                             | 16            | 21               | 42               | 59              |
| Up to 12 Months                     | 85           | 14          | 17                         | 5              | 21                             | 0             | 0                | 6                | 22              |
| 13 to 60 Months                     | 223          | 14          | 93                         | 28             | 34                             | 5             | 8                | 23               | 18              |
| 61 to 120 Months                    | 104          | 1           | 58                         | 12             | 4                              | 9             | 8                | 7                | 5               |
| Over 120 Months                     | 44           | 0           | 17                         | 0              | 0                              | 2             | 5                | 6                | 14              |
| Prison and Alternatives             | 39           | 1           | 15                         | 0              | 12                             | 1             | 1                | 3                | 6               |
| PROBATION                           |              |             |                            |                |                                |               |                  |                  |                 |
| <b>Total Receiving Probation</b>    | 36           | 2           | 2                          | 1              | 15                             | 0             | 0                | 3                | 13              |
| Probation Only                      | 28           | 1           | 1                          | 1              | 11                             | 0             | 0                | 3                | 11              |
| Probation and Alternatives          | 8            | 1           | 1                          | 0              | 4                              | 0             | 0                | 0                | 2               |
| FINE ONLY                           | 0            | 0           | 0                          | 0              | 0                              | 0             | 0                | 0                | 0               |