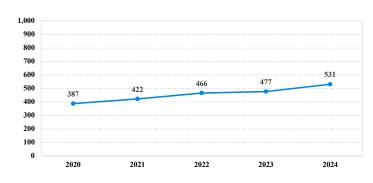

## **District at a Glance** District of Massachusetts

# Fiscal Year 2024



### **Type of Crime**



#### Sentence Imposed Relative to the Guideline Range



#### SENTENCING INFORMATION BY TYPE OF CRIME

### Number of Sentenced Individuals Over Time



#### **Race and Gender**



#### Citizenship, Guilty Pleas, and Trials



| 0% | 20% | 40% | 60%  | 80% | 100% |
|----|-----|-----|------|-----|------|
|    |     |     | <br> |     |      |

|                                     |              |             | Drug<br>Trafficking<br>202 | Firearms<br>46 | Fraud/Theft<br>/Embezzle<br>86 | Plea Trial    |                  | Money            |                 |
|-------------------------------------|--------------|-------------|----------------------------|----------------|--------------------------------|---------------|------------------|------------------|-----------------|
|                                     | TOTAL<br>531 | Immigration |                            |                |                                | Robbery<br>17 | Ch