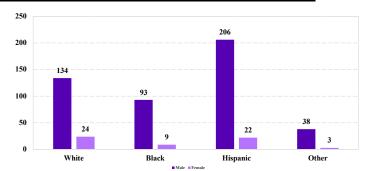

## **District at a Glance** District of Massachusetts

# Fiscal Year 2024



### **Type of Crime**



#### Sentence Imposed Relative to the Guideline Range



#### SENTENCING INFORMATION BY TYPE OF CRIME

### Number of Sentenced Individuals Over Time



#### **Race and Gender**



#### Citizenship, Guilty Pleas, and Trials



| 0% | 20% | 40% | 60%  | 80% | 100% |
|----|-----|-----|------|-----|------|
|    |     |     | <br> |     |      |

|                                     |              |             | Drug<br>Trafficking<br>202 | Firearms<br>46 | Fraud/Theft<br>/Embezzle<br>86 | Plea Trial    |                  | Money            |                 |
|-------------------------------------|--------------|-------------|----------------------------|----------------|--------------------------------|---------------|------------------|------------------|-----------------|
|                                     | TOTAL<br>531 | Immigration |                            |                |                                | Robbery<br>17 | Child Porn<br>22 | Laundering<