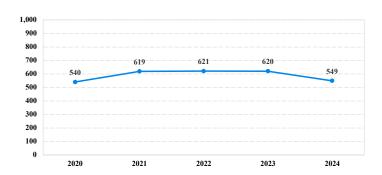

# District at a Glance

## **Northern District of Illinois**

## Fiscal Year 2024



### Type of Crime



### Sentence Imposed Relative to the Guideline Range



## SENTENCING INFORMATION BY TYPE OF CRIME

## **Number of Sentenced Individuals Over Time**



#### Race and Gender



### Citizenship, Guilty Pleas, and Trials



|                                     | TOTAL 549 |                | Drug<br>Trafficking<br>170 | Firearms | Fraud/Theft<br>/Embezzle<br>125 | ■ Plea ■ Trial |                  | Money         |                 |
|-------------------------------------|-----------|----------------|----------------------------|----------|---------------------------------|----------------|------------------|---------------|-----------------|
| _                                   |           | Immigration 23 |                            |          |                                 | Robbery<br>34  | Child Porn<br>10 | Laundering 18 | All Other<br>95 |
|                                     |           |                |