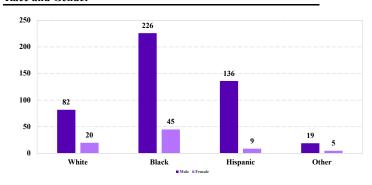

# District at a Glance

## **Northern District of Illinois**

## Fiscal Year 2024



### Type of Crime



### Sentence Imposed Relative to the Guideline Range



## SENTENCING INFORMATION BY TYPE OF CRIME

## **Number of Sentenced Individuals Over Time**



#### Race and Gender



### Citizenship, Guilty Pleas, and Trials



|                                     | TOTAL 549 |                | Drug<br>Trafficking<br>170 | Firearms | Fraud/Theft<br>/Embezzle<br>125 | ■ Plea ■ Trial |                  | Money         |                 |
|-------------------------------------|-----------|----------------|----------------------------|----------|---------------------------------|----------------|------------------|---------------|-----------------|
| _                                   |           | Immigration 23 |                            |          |                                 | Robbery<br>34  | Child Porn<br>10 | Laundering 18 | All Other<br>95 |
|                                     |           |                |                            |          |