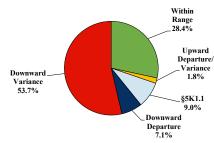

# District at a Glance

## **Northern District of Illinois**

## Fiscal Year 2024



### Type of Crime



### Sentence Imposed Relative to the Guideline Range



## SENTENCING INFORMATION BY TYPE OF CRIME

## **Number of Sentenced Individuals Over Time**



#### Race and Gender



### Citizenship, Guilty Pleas, and Trials



|                                     | TOTAL 549 |                | Drug<br>Trafficking<br>170 | Firearms | Fraud/Theft<br>/Embezzle<br>125 | ■ Plea ■ Trial |                  | Money         |                 |
|-------------------------------------|-----------|----------------|----------------------------|----------|---------------------------------|----------------|------------------|---------------|-----------------|
| _                                   |           | Immigration 23 |                            |          |                                 | Robbery<br>34  | Child Porn<br>10 | Laundering 18 | All Other<br