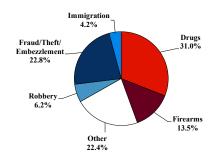

# District at a Glance

## **Northern District of Illinois**

## Fiscal Year 2024



### Type of Crime



### Sentence Imposed Relative to the Guideline Range



## SENTENCING INFORMATION BY TYPE OF CRIME

## **Number of Sentenced Individuals Over Time**



#### Race and Gender



### Citizenship, Guilty Pleas, and Trials



|                                     | TOTAL 549 |                | Drug<br>Trafficking<br>170 | Firearms | Fraud/Theft<br>/Embezzle<br>125 | ■ Plea ■ Trial |                  | Money         |                 |
|-------------------------------------|-----------|----------------|----------------------------|----------|---------------------------------|----------------|------------------|---------------|-----------------|
| _                                   |           | Immigration 23 |                            |          |                                 | Robbery<