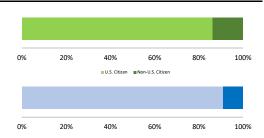

### Citizenship, Guilty Pleas, and Trials

|                                     | TOTAL 549 |                | Drug<br>Trafficking<br>170 | Firearms | Fraud/Theft<br>/Embezzle<br>125 | ■ Plea ■ Trial |                  | Money         |                 |
|-------------------------------------|-----------|----------------|----------------------------|----------|---------------------------------|----------------|------------------|---------------|-----------------|
| _                                   |           | Immigration 23 |                            |          |                                 | Robbery<br>34  | Child Porn<br>10 | Laundering 18 | All Other<br>95 |
|                                     |           |                |                            |          |                                 |                |                  |               |                 |
| Mean Sentence (months)              | 62        | 21             | 70                         | 57       | 20                              | 121            | 99               | 36            | 100             |
| Median Sentence (months)            | 40        | 20             | 60                         | 50       | 12                              | 118            | 78               | 33            | 31              |
| IMPRISONMENT                        |           |                |                            |          |                                 |                |                  |               |                 |
| <b>Total Receiving Imprisonment</b> | 498       | 23             | 167                        | 70       | 91                              | 34             | 10               | 17            | 86              |
| Prison Only                         | 495       | 23             | 165                        | 70       | 91                              | 33             | 10               | 17            | 86              |
| Up to 12 Months                     | 78        | 7              | 17                         | 7        | 32                              | 0              | 0                | 3             | 12              |
| 13 to 60 Months                     | 214       | 16             | 65                         | 36       | 46                              | 5              | 1                | 11            | 34              |
| 61 to 120 Months                    | 128       | 0              | 58                         | 24       | 13                              | 13             | 7                | 2             | 11              |
| Over 120 Months                     | 75        | 0              | 25                         | 3        | 0                               | 15             | 2                | 1             | 29              |
| Prison and Alternatives             | 3         | 0              | 2                          | 0        | 0                               | 1              | 0                | 0             | 0               |
| PROBATION                           |           |                |                            |          |                                 |                |                  |               |                 |
| <b>Total Receiving Probation</b>    | 51        | 0              | 3                          | 4        | 34                              | 0              | 0                | 1             | 9               |
| Probation Only                      | 45        | 0              | 2                          | 4        | 29                              | 0              | 0                | 1             | 9               |
| Probation and Alternatives          | 6         | 0              | 1                          | 0        | 5                               | 0              | 0                | 0             | 0               |
| FINE ONLY                           | 0         | 0              | 0                          | 0        | 0                               | 0              | 0                | 0             | 0               |