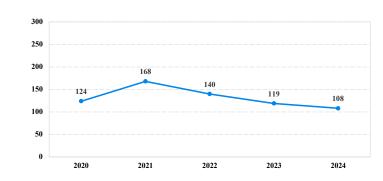

# District at a Glance

## **District of Hawaii** Fiscal Year 2024



#### **Type of Crime**



### Sentence Imposed Relative to the Guideline Range



#### SENTENCING INFORMATION BY TYPE OF CRIME

#### Number of Sentenced Individuals Over Time



#### **Race and Gender**



#### Citizenship, Guilty Pleas, and Trials



Plea Trial

|                                     |              |                  | Drug<br>Trafficking<br>74 | Firearms<br>7 | Fraud/Theft<br>/Embezzle<br>5 | Fied That    |                 | Money           |                 |
|-------------------------------------|--------------|------------------|---------------------------|---------------|-------------------------------|--------------|-----------------|-----------------|-----------------|
|                                     | TOTAL<br>108 | Immigration<br>2 |                           |               |                               | Robbery<br>1 | Child Porn<br>3 | Laundering<br>1 | All Other<br>15 |
|                                     |              |