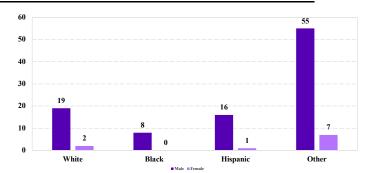

#### **Race and Gender**

#### Citizenship, Guilty Pleas, and Trials

Plea Trial

|                                     |              |                  | Drug<br>Trafficking<br>74 | Firearms<br>7 | Fraud/Theft<br>/Embezzle<br>5 | Fied That    |                 | Money           |                 |
|-------------------------------------|--------------|------------------|---------------------------|---------------|-------------------------------|--------------|-----------------|-----------------|-----------------|
|                                     | TOTAL<br>108 | Immigration<br>2 |                           |               |                               | Robbery<br>1 | Child Porn<br>3 | Laundering<br>1 | All Other<br>15 |
|                                     |              |                  |                           |               |                               |              |                 |                 |                 |
| Mean Sentence (months)              | 95           |                  | 100                       | 69            | 26                            |              | 195             |                 | 101             |
| Median Sentence (months)            | 75           |                  | 84                        | 60            | 29                            |              | 87              |                 | 70              |
| IMPRISONMENT                        |              |                  |                           |               |                               |              |                 |                 |                 |
| <b>Total Receiving Imprisonment</b> | 105          | 2                | 73                        | 7             | 5                             | 1            | 3               | 1               | 13              |
| Prison Only                         | 103          | 2                | 71                        | 7             | 5                             | 1            | 3               | 1               | 13              |
| Up to 12 Months                     | 8            | 0                | 5                         | 0             | 1                             | 0            | 0               | 0               | 2               |
| 13 to 60 Months                     | 36           | 2                | 20                        | 4             | 4                             | 1            | 1               | 1               | 3               |
| 61 to 120 Months                    | 33           | 0                | 25                        | 3             | 0                             | 0            | 1               | 0               | 4               |
| Over 120 Months                     | 26           | 0                | 21                        | 0             | 0                             | 0            | 1               | 0               | 4               |
| Prison and Alternatives             | 2            | 0                | 2                         | 0             | 0                             | 0            | 0               | 0               | 0               |
| PROBATION                           |              |                  |                           |               |                               |              |                 |                 |                 |
| <b>Total Receiving Probation</b>    | 2            | 0                | 1                         | 0             | 0                             | 0            | 0               | 0               | 1               |
| Probation Only                      | 1            | 0                | 0                         | 0             | 0                             | 0            | 0               | 0               | 1               |
| Probation and Alternatives          | 1            | 0                | 1                         | 0             | 0                             | 0            | 0               | 0               | 0               |
| FINE ONLY                           | 1            | 0                | 0                         | 0             | 0                             | 0            | 0               | 0               | 1               |