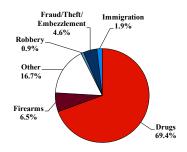

# District at a Glance

## **District of Hawaii** Fiscal Year 2024



#### **Type of Crime**



### Sentence Imposed Relative to the Guideline Range



#### SENTENCING INFORMATION BY TYPE OF CRIME

#### Number of Sentenced Individuals Over Time



#### **Race and Gender**



#### Citizenship, Guilty Pleas, and Trials



Plea Trial

|                                     |              |                  | Drug<br>Trafficking<br>74 | Firearms<br>7 | Fraud/Theft<br>/Embezzle<br>5 | Fied That    |                 | Money           |                 |
|-------------------------------------|--------------|------------------|---------------------------|---------------|-------------------------------|--------------|-----------------|-----------------|-----------------|
|                                     | TOTAL<br>108 | Immigration<br>2 |                           |               |