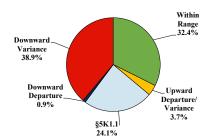

# District at a Glance

## **District of Hawaii** Fiscal Year 2024



#### **Type of Crime**



### Sentence Imposed Relative to the Guideline Range



#### SENTENCING INFORMATION BY TYPE OF CRIME

#### Number of Sentenced Individuals Over Time



#### **Race and Gender**



#### Citizenship, Guilty Pleas, and Trials



Plea Trial

|                                     |              |                  | Drug<br>Trafficking<br>74 | Firearms<br>7 | Fraud/Theft<br>/Embezzle<br>5 | Fied That    |                 | Money           |                 |
|-------------------------------------|--------------|------------------|---------------------------|---------------|-------------------------------|--------------|-----------------|-----------------|-----------------|
|                                     | TOTAL<br>108 | Immigration<br>2 |                           |               |                               | Robbery<br>1 | Child Porn<br