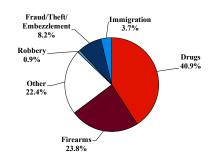

# **District at a Glance** Middle District of Georgia Fiscal Year 2024



## **Type of Crime**



# Sentence Imposed Relative to the Guideline Range



### SENTENCING INFORMATION BY TYPE OF CRIME

#### Number of Sentenced Individuals Over Time



#### **Race and Gender**



#### Citizenship, Guilty Pleas, and Trials



| 0% | 20% | 40% | 60%  | 80% | 100% |
|----|-----|-----|------|-----|------|
|    |     |     | <br> |     |      |

|                                     |              |                   | Drug<br>Trafficking<br>175 | Firearms<br>102 | Fraud/Theft<br>/Embezzle<br>35 | Piea Triai   |                 | Money           |                 |
|-------------------------------------|--------------|-------------------|----------------------------|-----------------|--------------------------------|--------------|-----------------|-----------------|-----------------|
|