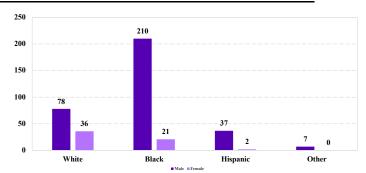

# **District at a Glance** Middle District of Georgia Fiscal Year 2024



## **Type of Crime**



# Sentence Imposed Relative to the Guideline Range



### SENTENCING INFORMATION BY TYPE OF CRIME

#### Number of Sentenced Individuals Over Time



#### **Race and Gender**



#### Citizenship, Guilty Pleas, and Trials



| 0% | 20% | 40% | 60%  | 80% | 100% |
|----|-----|-----|------|-----|------|
|    |     |     | <br> |     |      |

|                                     |              |                   | Drug<br>Trafficking<br>175 | Firearms<br>102 | Fraud/Theft<br>/Embezzle<br>35 | Piea Triai   |                 | Money           |                 |
|-------------------------------------|--------------|-------------------|----------------------------|-----------------|--------------------------------|--------------|-----------------|-----------------|-----------------|
|                                     | TOTAL<br>428 | Immigration<br>16 |                            |                 |                                | Robbery<br>4 | Child Porn<br>8