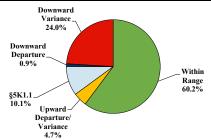

# Sentence Imposed Relative to the Guideline Range

### SENTENCING INFORMATION BY TYPE OF CRIME