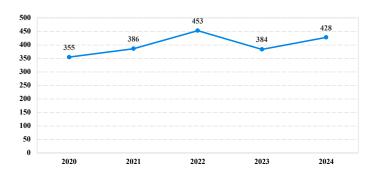

# **District at a Glance** Middle District of Georgia Fiscal Year 2024



## **Type of Crime**



# Sentence Imposed Relative to the Guideline Range



### SENTENCING INFORMATION BY TYPE OF CRIME

#### Number of Sentenced Individuals Over Time



#### **Race and Gender**



#### Citizenship, Guilty Pleas, and Trials



| 0% | 20% | 40% | 60%  | 80% | 100% |
|----|-----|-----|------|-----|------|
|    |     |     | <br> |     |      |

|                                     |              |                   | Drug<br>Trafficking<br>175 | Firearms<br>102 | Fraud/Theft<br>/Embezzle<br>35 | Piea Triai   |                 | Money           |                 |
|-------------------------------------|--------------|-------------------|----------------------------|-----------------|--------------------------------|--------------|-----------------|-----------------|-----------------|
|                                     | TOTAL<br>428 | Immigration<br>16 |                            |                 |                                | Rob