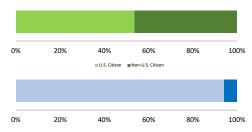

### Citizenship, Guilty Pleas, and Trials

|                                     |                |                 | Drug<br>Trafficking<br>317 | Firearms | Fraud/Theft<br>/Embezzle<br>288 | ■ Plea ■ Trial |                  | Money         |                  |
|-------------------------------------|----------------|-----------------|----------------------------|----------|---------------------------------|----------------|------------------|---------------|------------------|
|                                     | TOTAL<br>1,377 | Immigration 338 |                            |          |                                 | Robbery<br>59  | Child Porn<br>45 | Laundering 54 | All Other<br>150 |
|                                     |                |                 |                            |          |                                 |                |                  |               |                  |
| Mean Sentence (months)              | 57             | 14              | 77                         | 66       | 29                              | 123            | 84               | 41            | 126              |
| Median Sentence (months)            | 30             | 6               | 65                         | 46       | 21                              | 110            | 75               | 25            | 57               |
| IMPRISONMENT                        |                |                 |                            |          |                                 |                |                  |               |                  |
| <b>Total Receiving Imprisonment</b> | 1,289          | 334             | 317                        | 121      | 237                             | 59             | 45               | 44            | 132              |
| Prison Only                         | 1,243          | 330             | 311                        | 115      | 213                             | 58             | 45               | 41            | 130              |
| Up to 12 Months                     | 307            | 224             | 15                         | 10       | 35                              | 0              | 0                | 8             | 15               |
| 13 to 60 Months                     | 530            | 95              | 132                        | 60       | 144                             | 17             | 17               | 18            | 47               |
| 61 to 120 Months                    | 250            | 6               | 120                        | 30       | 27                              | 16             | 23               | 11            | 17               |
| Over 120 Months                     | 156            | 5               | 44                         | 15       | 7                               | 25             | 5                | 4             | 51               |
| Prison and Alternatives             | 46             | 4               | 6                          | 6        | 24                              | 1              | 0                | 3             | 2                |
| PROBATION                           |                |                 |                            |          |                                 |                |                  |               |                  |
| <b>Total Receiving Probation</b>    | 88             | 4               | 0                          | 5        | 51                              | 0              | 0                | 10            | 18               |
| Probation Only                      | 62             | 3               | 0                          | 3        | 37                              | 0              | 0                | 7             | 12               |
| Probation and Alternatives          | 26             | 1               | 0                          | 2        | 14                              | 0              | 0                | 3             | 6                |
| FINE ONLY                           | 0              | 0               | 0                          | 0        | 0                               | 0              | 0                | 0             | 0                |