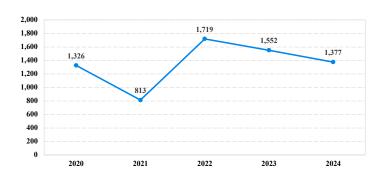

# District at a Glance

## **Southern District of Florida**

## Fiscal Year 2024



Type of Crime



## Sentence Imposed Relative to the Guideline Range



## SENTENCING INFORMATION BY TYPE OF CRIME

### **Number of Sentenced Individuals Over Time**



#### Race and Gender



### Citizenship, Guilty Pleas, and Trials



|                                     |                |                 | Drug<br>Trafficking<br>317 | Firearms | Fraud/Theft<br>/Embezzle<br>288 | ■ Plea ■ Trial |                  | Money         |                  |
|-------------------------------------|----------------|-----------------|----------------------------|----------|---------------------------------|----------------|------------------|---------------|------------------|
|                                     | TOTAL<br>1,377 | Immigration 338 |                            |          |                                 | Robbery<br>59  | Child Porn<br>45 | Laundering 54 | All Other<br>150 |
|                                     |                |