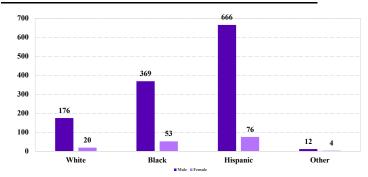

# District at a Glance

## **Southern District of Florida**

## Fiscal Year 2024



Type of Crime



## Sentence Imposed Relative to the Guideline Range



## SENTENCING INFORMATION BY TYPE OF CRIME

### **Number of Sentenced Individuals Over Time**



#### Race and Gender



### Citizenship, Guilty Pleas, and Trials



|                                     |                |                 | Drug<br>Trafficking<br>317 | Firearms | Fraud/Theft<br>/Embezzle<br>288 | ■ Plea ■ Trial |                  | Money         |                  |
|-------------------------------------|----------------|-----------------|----------------------------|----------|---------------------------------|----------------|------------------|---------------|------------------|
|                                     | TOTAL<br>1,377 | Immigration 338 |                            |          |                                 | Robbery<br>59  | Child Porn<br>45 | Laundering 54 | All Other<br>150 |
|                                     |                |                 |