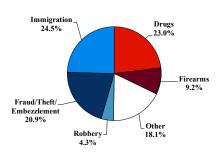

## SENTENCING INFORMATION BY TYPE OF CRIME

### Citizenship, Guilty Pleas, and Trials

|                                     |                |                 | Drug<br>Trafficking<br>317 | Firearms | Fraud/Theft<br>/Embezzle<br>288 | ■ Plea ■ Trial |                  | Money         |                  |
|-------------------------------------|----------------|-----------------|----------------------------|----------|---------------------------------|----------------|------------------|---------------|------------------|
|                                     | TOTAL<br>1,377 | Immigration 338 |                            |          |                                 | Robbery<br>59  | Child Porn<br>45 | Laundering 54 | All Other<br>150 |
|                                     |                |                 |                            |          |                                 |                |                  |               |                  |
| Mean Sentence (months)              | 57             | 14              | 77                         | 66       | 29                              | 123            | 84               | 41            | 126              |
| Median Sentence (months)            | 30             | 6               | 65                         | 46       | 21                              | 110            | 75               | 25            | 57               |
| IMPRISONMENT                        |                |                 |                            |          |                                 |                |                  |               |                  |
| <b>Total Receiving Imprisonment</b> | 1,289          | 334             | 317                        | 121      | 237                             | 59             | 45               | 44            | 132              |
| Prison Only                         | 1,243          | 330             | 311                        | 115      | 213                             | 58             | 45               | 41            | 130              |
| Up to 12 Months                     | 307            | 224             | 15                         | 10       | 35                              | 0              | 0                | 8             | 15               |
| 13 to 60 Months                     | 530            | 95              | 132                        | 60       | 144                             | 17             | 17               | 18            | 47               |
| 61 to 120 Months                    | 250            | 6               | 120                        | 30       | 27                              | 16             | 23               | 11            | 17               |
| Over 120 Months                     | 156            | 5               | 44                         | 15       | 7                               | 25             | 5                | 4             | 51               |
| Prison and Alternatives             | 46             | 4               | 6                          | 6        | 24                              | 1              | 0                | 3             | 2                |
| PROBATION                           |                |                 |                            |          |                                 |                |                  |               |                  |
| <b>Total Receiving Probation</b>    | 88             | 4               | 0                          | 5        | 51                              | 0              | 0                | 10            | 18               |
| Probation Only                      | 62             | 3               | 0                          | 3        | 37                              | 0              | 0                | 7             | 12               |
| Probation and Alternatives          | 26             | 1               | 0                          | 2        | 14                              | 0              | 0                | 3             | 6                |
| FINE ONLY                           | 0              | 0               | 0                          | 0        | 0                               | 0              | 0                | 0             | 0                |