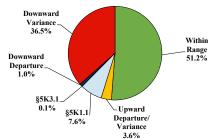

# District at a Glance

## **Southern District of Florida**

## Fiscal Year 2024



Type of Crime



## Sentence Imposed Relative to the Guideline Range



## SENTENCING INFORMATION BY TYPE OF CRIME

### **Number of Sentenced Individuals Over Time**



#### Race and Gender



### Citizenship, Guilty Pleas, and Trials



|                                     |                |                 | Drug<br>Trafficking<br>317 | Firearms | Fraud/Theft<br>/Embezzle<br>288 | ■ Plea ■ Trial |                  | Money         |                  |
|-------------------------------------|----------------|-----------------|----------------------------|----------|---------------------------------|----------------|------------------|---------------|------------------|
|                                     | TOTAL<br>1,377 | Immigration 338 |                            |          |                                 | Robbery<br>59  | Child Porn<br>45 | Launder