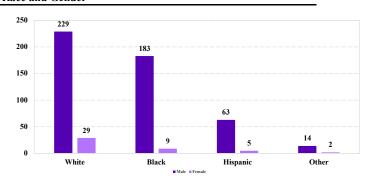

# District at a Glance

# **District of Columbia**

# Fiscal Year 2024



# Type of Crime



# Sentence Imposed Relative to the Guideline Range



### SENTENCING INFORMATION BY TYPE OF CRIME

# **Number of Sentenced Individuals Over Time**



#### Race and Gender



# Citizenship, Guilty Pleas, and Trials



|                                     |              |               | Drug            |             | Fraud/Theft | 1160          |                 | Money         |                  |
|-------------------------------------|--------------|---------------|-----------------|-------------|-------------|---------------|-----------------|---------------|------------------|
| _                                   | TOTAL<br>536 | Immigration 0 | Trafficking 107 | Firearms 76 | /Embezzle   | Robbery<br>14 | Child Porn<br>9 | Laundering 11 | All Other<br>284 |
|                                     |              |               |                 |             |             |               |                 |               |                  |
| Mean Sent