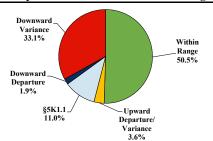

# District at a Glance

# **District of Columbia**

# Fiscal Year 2024



# Type of Crime



# Sentence Imposed Relative to the Guideline Range



### SENTENCING INFORMATION BY TYPE OF CRIME

# **Number of Sentenced Individuals Over Time**



#### Race and Gender



# Citizenship, Guilty Pleas, and Trials



|                                     |              |               | Drug            |             | Fraud/Theft | 1160          |                 | Money         |                  |
|-------------------------------------|--------------|---------------|-----------------|-------------|-------------|---------------|-----------------|---------------|------------------|
| _                                   | TOTAL<br>536 | Immigration 0 | Trafficking 107 | Firearms 76 | /Embezzle   | Robbery<br>14 | Child Porn<br>9 | Laundering 11 | All Other<br>284 |
|                                     |              |               |