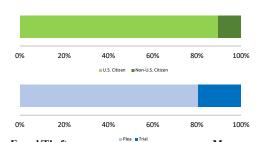

# Citizenship, Guilty Pleas, and Trials

|                                     |              |               | Drug            |             | Fraud/Theft | 1160          |                 | Money         |                  |
|-------------------------------------|--------------|---------------|-----------------|-------------|-------------|---------------|-----------------|---------------|------------------|
| _                                   | TOTAL<br>536 | Immigration 0 | Trafficking 107 | Firearms 76 | /Embezzle   | Robbery<br>14 | Child Porn<br>9 | Laundering 11 | All Other<br>284 |
|                                     |              |               |                 |             |             |               |                 |               |                  |
| Mean Sentence (months)              | 51           |               | 77              | 52          | 22          | 128           | 91              | 116           | 38               |
| Median Sentence (months)            | 30           |               | 63              | 46          | 18          | 121           | 97              | 90            | 18               |
| IMPRISONMENT                        |              |               |                 |             |             |               |                 |               |                  |
| <b>Total Receiving Imprisonment</b> | 472          | 0             | 105             | 76          | 28          | 14            | 9               | 10            | 230              |
| Prison Only                         | 445          | 0             | 102             | 74          | 25          | 14            | 9               | 9             | 212              |
| Up to 12 Months                     | 77           | 0             | 8               | 3           | 6           | 0             | 0               | 0             | 60               |
| 13 to 60 Months                     | 227          | 0             | 39              | 53          | 17          | 1             | 1               | 3             | 113              |
| 61 to 120 Months                    | 90           | 0             | 36              | 16          | 2           | 6             | 8               | 1             | 21               |
| Over 120 Months                     | 51           | 0             | 19              | 2           | 0           | 7             | 0               | 5             | 18               |
| Prison and Alternatives             | 27           | 0             | 3               | 2           | 3           | 0             | 0               | 1             | 18               |
| PROBATION                           |              |               |                 |             |             |               |                 |               |                  |
| <b>Total Receiving Probation</b>    | 64           | 0             | 2               | 0           | 7           | 0             | 0               | 1             | 54               |
| Probation Only                      | 27           | 0             | 1               | 0           | 2           | 0             | 0               | 1             | 23               |
| Probation and Alternatives          | 37           | 0             | 1               | 0           | 5           | 0             | 0               | 0             | 31               |
| FINE ONLY                           | 0            | 0             | 0               | 0           | 0           | 0             | 0               | 0             | 0                |