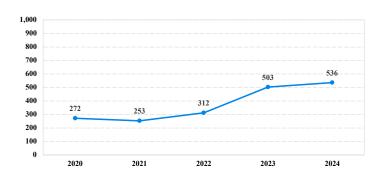

# District at a Glance

# **District of Columbia**

# Fiscal Year 2024



# Type of Crime



# Sentence Imposed Relative to the Guideline Range



### SENTENCING INFORMATION BY TYPE OF CRIME

# **Number of Sentenced Individuals Over Time**



#### Race and Gender



# Citizenship, Guilty Pleas, and Trials



|                                     |              |               | Drug            |             | Fraud/Theft | 1160          |                 | Money         |                  |
|-------------------------------------|--------------|---------------|-----------------|-------------|-------------|---------------|-----------------|---------------|------------------|
| _                                   | TOTAL<br>536 | Immigration 0 | Trafficking 107 | Firearms 76 | /Embezzle   | Robbery<br>14 | Child Porn<br>9 | Laundering 11 | All Other<br>284 |
|                                     |              |               |                 |             |             |               |                 |               |