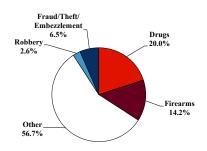

# District at a Glance

# **District of Columbia**

# Fiscal Year 2024



# Type of Crime



# Sentence Imposed Relative to the Guideline Range



### SENTENCING INFORMATION BY TYPE OF CRIME

# **Number of Sentenced Individuals Over Time**



#### Race and Gender



# Citizenship, Guilty Pleas, and Trials



|                                     |              |               | Drug            |             | Fraud/Theft | 1160          |                 | Money         |                  |
|-------------------------------------|--------------|---------------|-----------------|-------------|-------------|---------------|-----------------|---------------|------------------|
| _                                   | TOTAL<br>536 | Immigration 0 | Trafficking 107 | Firearms 76 | /Embezzle   | Robbery<br>14 | Child Porn<br>9 | Laundering 11 | All Other<br>284 |
|