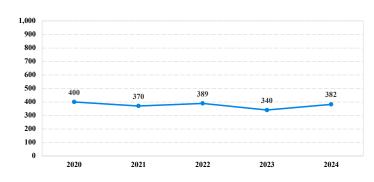

# **District at a Glance** District of Colorado Fiscal Year 2024



# **Type of Crime**



## Sentence Imposed Relative to the Guideline Range



## SENTENCING INFORMATION BY TYPE OF CRIME

#### Number of Sentenced Individuals Over Time



#### **Race and Gender**



#### Citizenship, Guilty Pleas, and Trials



|                                     |              |                   | Drug<br>Trafficking<br>118 | Firearms<br>92 | Fraud/Theft<br>/Embezzle<br>25 | Plea Trial    |                 | Money            |                 |
|-------------------------------------|--------------|-------------------|----------------------------|----------------|--------------------------------|---------------|-----------------|------------------|-----------------|
|                                     | TOTAL<br>382 | Immigration<br>33 |                            |                |                                | Robbery<br>29 | Child Porn<br>5 | Laundering<br>16 | All Other<br>64 |
|                                     |