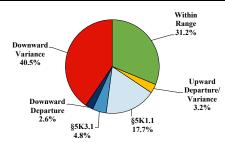

# **District at a Glance** District of Colorado Fiscal Year 2024



# **Type of Crime**



## Sentence Imposed Relative to the Guideline Range



## SENTENCING INFORMATION BY TYPE OF CRIME

#### Number of Sentenced Individuals Over Time



#### **Race and Gender**



#### Citizenship, Guilty Pleas, and Trials



|                                     |              |                   | Drug<br>Trafficking<br>118 | Firearms<br>92 | Fraud/Theft<br>/Embezzle<br>25 | Plea Trial    |                 | Money            |                 |
|-------------------------------------|--------------|-------------------|----------------------------|----------------|--------------------------------|---------------|-----------------|------------------|-----------------|
|                                     | TOTAL<br>382 | Immigration<br>33 |                            |                |                                | Robbery<br>29 | Child Porn