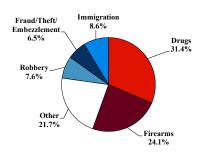

# **District at a Glance** District of Colorado Fiscal Year 2024



# **Type of Crime**



## Sentence Imposed Relative to the Guideline Range



## SENTENCING INFORMATION BY TYPE OF CRIME

#### Number of Sentenced Individuals Over Time



#### **Race and Gender**



#### Citizenship, Guilty Pleas, and Trials



|                                     |              |                   | Drug<br>Trafficking<br>118 | Firearms<br>92 | Fraud/Theft<br>/Embezzle<br>25 | Plea Trial    |                 | Money            |                 |
|-------------------------------------|--------------|-------------------|----------------------------|----------------|--------------------------------|---------------|-----------------|------------------|-----------------|
|                                     | TOTAL<br>382 | Immigration<br>33 |                            |                |