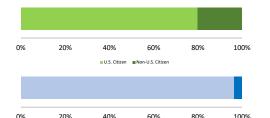

#### Citizenship, Guilty Pleas, and Trials

|                                     |              |                   | Drug<br>Trafficking<br>118 | Firearms<br>92 | Fraud/Theft<br>/Embezzle<br>25 | Plea Trial    |                 | Money            |                 |
|-------------------------------------|--------------|-------------------|----------------------------|----------------|--------------------------------|---------------|-----------------|------------------|-----------------|
|                                     | TOTAL<br>382 | Immigration<br>33 |                            |                |                                | Robbery<br>29 | Child Porn<br>5 | Laundering<br>16 | All Other<br>64 |
|                                     |              |                   |                            |                |                                |               |                 |                  |                 |
| Mean Sentence (months)              | 62           | 21                | 85                         | 55             | 24                             | 100           | 101             | 89               | 41              |
| Median Sentence (months)            | 45           | 18                | 77                         | 48             | 10                             | 74            | 90              | 56               | 12              |
| IMPRISONMENT                        |              |                   |                            |                |                                |               |                 |                  |                 |
| <b>Total Receiving Imprisonment</b> | 345          | 33                | 113                        | 87             | 18                             | 29            | 5               | 15               | 45              |
| Prison Only                         | 340          | 33                | 111                        | 86             | 18                             | 28            | 5               | 14               | 45              |
| Up to 12 Months                     | 27           | 9                 | 1                          | 1              | 6                              | 0             | 0               | 1                | 9               |
| 13 to 60 Months                     | 180          | 24                | 41                         | 60             | 9                              | 12            | 1               | 7                | 26              |
| 61 to 120 Months                    | 85           | 0                 | 47                         | 20             | 3                              | 8             | 3               | 2                | 2               |
| Over 120 Months                     | 48           | 0                 | 22                         | 5              | 0                              | 8             | 1               | 4                | 8               |
| Prison and Alternatives             | 5            | 0                 | 2                          | 1              | 0                              | 1             | 0               | 1                | 0               |
| PROBATION                           |              |                   |                            |                |                                |               |                 |                  |                 |
| <b>Total Receiving Probation</b>    | 37           | 0                 | 5                          | 5              | 7                              | 0             | 0               | 1                | 19              |
| Probation Only                      | 32           | 0                 | 4                          | 5              | 6                              | 0             | 0               | 1                | 16              |
| Probation and Alternatives          | 5            | 0                 | 1                          | 0              | 1                              | 0             | 0               | 0                | 3               |
| FINE ONLY                           | 0            | 0                 | 0                          | 0              | 0                              | 0             | 0               | 0                | 0               |