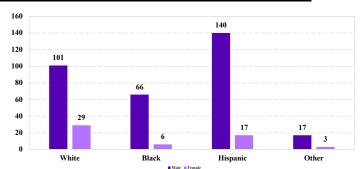

# **District at a Glance** District of Colorado Fiscal Year 2024



# **Type of Crime**



## Sentence Imposed Relative to the Guideline Range



## SENTENCING INFORMATION BY TYPE OF CRIME

#### Number of Sentenced Individuals Over Time



#### **Race and Gender**



#### Citizenship, Guilty Pleas, and Trials



|                                     |              |                   | Drug<br>Trafficking<br>118 | Firearms<br>92 | Fraud/Theft<br>/Embezzle<br>25 | Plea Trial    |                 | Money            |                 |
|-------------------------------------|--------------|-------------------|----------------------------|----------------|--------------------------------|---------------|-----------------|------------------|-----------------|
|                                     | TOTAL<br>382 | Immigration<br>33 |                            |                |                                | Robbery<br>29 | Child Porn<br>5 | Laundering<br>16 | All Other<br>64 |
|                                     |              |                   |