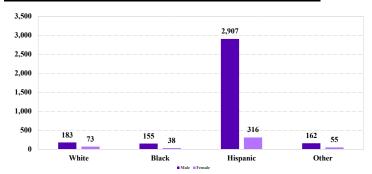

# **District at a Glance**

## **District of Arizona Fiscal Year 2024**



#### **Type of Crime**



### Sentence Imposed Relative to the Guideline Range



#### SENTENCING INFORMATION BY TYPE OF CRIME

#### Number of Sentenced Individuals Over Time



#### **Race and Gender**



#### Citizenship, Guilty Pleas, and Trials

0%

20%



60%

80%

100%

40%

|                                     |       |             | Drug        |          | Fraud/Theft | Plea Trial |                   | Money      |           |
|-------------------------------------|-------|-------------|-------------|----------|-------------|------------|-------------------|------------|-----------|
|                                     | TOTAL | Immigration | Trafficking | Firearms | /Embezzle   | Robbery    | <b>Child Porn</b> | Laundering | All Other |
|                                     | 3,904 | 2,796       | 492         | 201      | 68          | 10         | 11                | 37         | 289       |
| Mean Sentence (months)              | 16    | 9           | 33          | 17       |