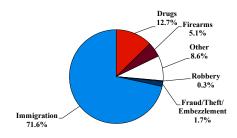

# **District at a Glance**

## **District of Arizona Fiscal Year 2024**



#### **Type of Crime**



### Sentence Imposed Relative to the Guideline Range



#### SENTENCING INFORMATION BY TYPE OF CRIME

#### Number of Sentenced Individuals Over Time



#### **Race and Gender**



#### Citizenship, Guilty Pleas, and Trials

0%

20%



60%

80%

100%

40%

|                                     |       |             | Drug        |          | Fraud/Theft | Plea Trial |                   | Money      |           |
|-------------------------------------|-------|-------------|-------------|----------|-------------|------------|-------------------|------------|-----------|
|                                     | TOTAL | Immigration | Trafficking | Firearms | /Embezzle   | Robbery    | <b>Child Porn</b> | Laundering | All Other |
|                                     | 3,904 | 2,796       | 492