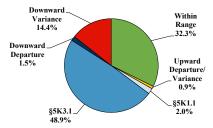

# **District at a Glance**

## **District of Arizona Fiscal Year 2024**



#### **Type of Crime**



### Sentence Imposed Relative to the Guideline Range



#### SENTENCING INFORMATION BY TYPE OF CRIME

#### Number of Sentenced Individuals Over Time



#### **Race and Gender**



#### Citizenship, Guilty Pleas, and Trials

0%

20%



60%

80%

100%

40%

|                                     |       |             | Drug        |          | Fraud/Theft | Plea Trial |                   | Money      |           |
|-------------------------------------|-------|-------------|-------------|----------|-------------|------------|-------------------|------------|-----------|
|                                     | TOTAL | Immigration | Trafficking | Firearms | /Embezzle   | Robbery    | <b>Child Porn</b> | Laundering | All Other |
|                                     | 3,904 | 2,796       | 492         | 201      | 68          | 10         | 11