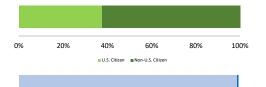

#### Citizenship, Guilty Pleas, and Trials

0%

20%

60%

80%

100%

40%

|                                     |       |             | Drug        |          | Fraud/Theft | Plea Trial |                   | Money      |           |
|-------------------------------------|-------|-------------|-------------|----------|-------------|------------|-------------------|------------|-----------|
|                                     | TOTAL | Immigration | Trafficking | Firearms | /Embezzle   | Robbery    | <b>Child Porn</b> | Laundering | All Other |
|                                     | 3,904 | 2,796       | 492         | 201      | 68          | 10         | 11                | 37         | 289       |
| Mean Sentence (months)              | 16    | 9           | 33          | 17       | 11          | 95         | 66                | 30         | 46        |
| Median Sentence (months)            | 8     | 6           | 24          | 12       | 1           | 79         | 42                | 12         | 18        |
| IMPRISONMENT                        |       |             |             |          |             |            |                   |            |           |
| <b>Total Receiving Imprisonment</b> | 3,526 | 2,579       | 465         | 153      | 42          | 10         | 11                | 28         | 238       |
| Prison Only                         | 3,450 | 2,558       | 444         | 147      | 42          | 9          | 9                 | 28         | 213       |
| Up to 12 Months                     | 1,986 | 1,803       | 48          | 49       | 22          | 1          | 0                 | 9          | 54        |
| 13 to 60 Months                     | 1,324 | 742         | 344         | 90       | 18          | 3          | 6                 | 12         | 109       |
| 61 to 120 Months                    | 99    | 12          | 40          | 7        | 2           | 3          | 2                 | 6          | 27        |
| Over 120 Months                     | 41    | 1           | 12          | 1        | 0           | 2          | 1                 | 1          | 23        |
| Prison and Alternatives             | 76    | 21          | 21          | 6        | 0           | 1          | 2                 | 0          | 25        |
| PROBATION                           |       |             |             |          |             |            |                   |            |           |
| <b>Total Receiving Probation</b>    | 375   | 216         | 27          | 48       | 24          | 0          | 0                 | 9          | 51        |
| Probation Only                      | 359   | 207         | 24          | 47       | 23          | 0          | 0                 | 9          | 49        |
| Probation and Alternatives          | 16    | 9           | 3           | 1        | 1           | 0          | 0                 | 0          | 2         |
| FINE ONLY                           | 3     | 1           | 0           | 0        | 2           | 0          | 0                 | 0          | 0         |