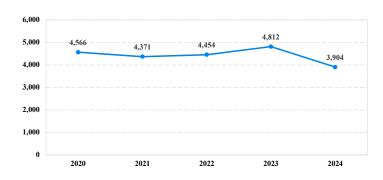

# **District at a Glance**

## **District of Arizona Fiscal Year 2024**



#### **Type of Crime**



### Sentence Imposed Relative to the Guideline Range



#### SENTENCING INFORMATION BY TYPE OF CRIME

#### Number of Sentenced Individuals Over Time



#### **Race and Gender**



#### Citizenship, Guilty Pleas, and Trials

0%

20%



60%

80%

100%

40%

|                                     |       |             | Drug        |          | Fraud/Theft | Plea Trial |                   | Money      |           |
|-------------------------------------|-------|-------------|-------------|----------|-------------|------------|-------------------|------------|-----------|
|                                     | TOTAL | Immigration | Trafficking | Firearms | /Embezzle   | Robbery    | <b>Child Porn</b> | Laundering | All Other |
|                                     | 3,904 | 2,796       | 492         | 201      | 68          | 10         | 11                | 37         | 289       |
| Mean Sentence (months)              | 16    | 9