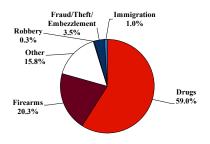

## **District at a Glance** Northern District of West Virginia

# Fiscal Year 2023

### Type of Crime



#### Sentence Imposed Relative to the Guideline Range



#### SENTENCING INFORMATION BY TYPE OF CRIME

#### Number of Sentenced Individuals Over Time



#### Race and Gender



#### Citizenship, Guilty Pleas, and Trials



|                                     | TOTAL<br>310 |                  | Drug<br>Trafficking<br>181 | Firearms<br>63 | Fraud/Theft<br>/Embezzle<br>11 | Plea Trial   |                 | Money           |                 |
|-------------------------------------|--------------|------------------|----------------------------|----------------|--------------------------------|--------------|-----------------|-----------------|-----------------|
|                                     |              | Immigration<br>3 |                            |                |