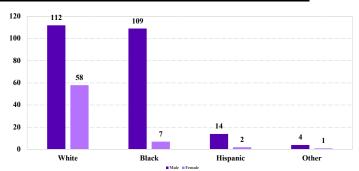

## **District at a Glance** Northern District of West Virginia

# Fiscal Year 2023

### Type of Crime



#### Sentence Imposed Relative to the Guideline Range



#### SENTENCING INFORMATION BY TYPE OF CRIME

#### Number of Sentenced Individuals Over Time



#### Race and Gender



#### Citizenship, Guilty Pleas, and Trials



|                                     | TOTAL<br>310 |                  | Drug<br>Trafficking<br>181 | Firearms<br>63 | Fraud/Theft<br>/Embezzle<br>11 | Plea Trial   |                 | Money           |                 |
|-------------------------------------|--------------|------------------|----------------------------|----------------|--------------------------------|--------------|-----------------|-----------------|-----------------|
|                                     |              | Immigration<br>3 |                            |                |                                | Robbery<br>1 | Child Porn<br>6 | Laundering<br>1 | All Other<br>44 |
|                                     |              |                  |