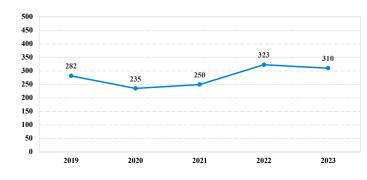

## **District at a Glance** Northern District of West Virginia

# Fiscal Year 2023

### Type of Crime



#### Sentence Imposed Relative to the Guideline Range



#### SENTENCING INFORMATION BY TYPE OF CRIME

#### Number of Sentenced Individuals Over Time



#### Race and Gender



#### Citizenship, Guilty Pleas, and Trials



|                                     | TOTAL<br>310 |                  | Drug<br>Trafficking<br>181 | Firearms<br>63 | Fraud/Theft<br>/Embezzle<br>11 | Plea Trial   |                 | Money           |                 |
|-------------------------------------|--------------|------------------|----------------------------|----------------|--------------------------------|--------------|-----------------|-----------------|-----------------|
|                                     |              | Immigration<br>3 |                            |                |                                | Robbery<br>1 | Child Porn<br>6 | Laundering<br>1 | All Other<br>44 |
|                                     |              |