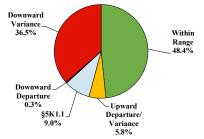

## **District at a Glance** Northern District of West Virginia

# Fiscal Year 2023

### Type of Crime



#### Sentence Imposed Relative to the Guideline Range



#### SENTENCING INFORMATION BY TYPE OF CRIME

#### Number of Sentenced Individuals Over Time



#### Race and Gender



#### Citizenship, Guilty Pleas, and Trials



|                                     | TOTAL<br>310 |                  | Drug<br>Trafficking<br>181 | Firearms<br>63 | Fraud/Theft<br>/Embezzle<br>11 | Plea Trial   |                 | Money           |                 |
|-------------------------------------|--------------|------------------|----------------------------|----------------|--------------------------------|--------------|-----------------|-----------------|-----------------|
|                                     |              | Immigration<br>3 |                            |                |                                | Robbery<br>1 | Child Porn<br>6 | La