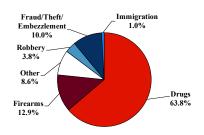

# **District at a Glance** Western District of Virginia Fiscal Year 2023



## **Type of Crime**



# Sentence Imposed Relative to the Guideline Range



#### SENTENCING INFORMATION BY TYPE OF CRIME

### Number of Sentenced Individuals Over Time



#### **Race and Gender**



#### Citizenship, Guilty Pleas, and Trials



Plea Trial

|                                     | TOTAL<br>210 |                  | Drug<br>Trafficking<br>134 | Firearms<br>27 | Fraud/Theft<br>/Embezzle<br>21 | Plea Trial   |                 | Money           |                 |
|-------------------------------------|--------------|------------------|----------------------------|----------------|--------------------------------|--------------|-----------------|-----------------|-----------------|
|                                     |              | Immigration<br>2 |                            |                |