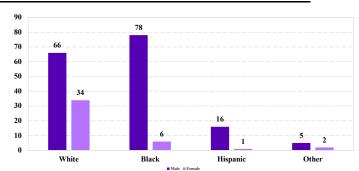

# **District at a Glance** Western District of Virginia Fiscal Year 2023



## **Type of Crime**



# Sentence Imposed Relative to the Guideline Range



#### SENTENCING INFORMATION BY TYPE OF CRIME

### Number of Sentenced Individuals Over Time



#### **Race and Gender**



#### Citizenship, Guilty Pleas, and Trials



Plea Trial

|                                     | TOTAL<br>210 |                  | Drug<br>Trafficking<br>134 | Firearms<br>27 | Fraud/Theft<br>/Embezzle<br>21 | Plea Trial   |                 | Money           |                 |
|-------------------------------------|--------------|------------------|----------------------------|----------------|--------------------------------|--------------|-----------------|-----------------|-----------------|
|                                     |              | Immigration<br>2 |                            |                |                                | Robbery<br>8 | Child Porn<br>5 | Laundering<br>2 | All Other<br>11 |
|                                     |              |                  |