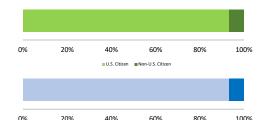

#### Citizenship, Guilty Pleas, and Trials

Plea Trial

|                                     | TOTAL<br>210 |                  | Drug<br>Trafficking<br>134 | Firearms<br>27 | Fraud/Theft<br>/Embezzle<br>21 | Plea Trial   |                 | Money           |                 |
|-------------------------------------|--------------|------------------|----------------------------|----------------|--------------------------------|--------------|-----------------|-----------------|-----------------|
|                                     |              | Immigration<br>2 |                            |                |                                | Robbery<br>8 | Child Porn<br>5 | Laundering<br>2 | All Other<br>11 |
|                                     |              |                  |                            |                |                                |              |                 |                 |                 |
| Mean Sentence (months)              | 86           |                  | 109                        | 51             | 11                             | 70           | 68              |                 | 73              |
| Median Sentence (months)            | 61           |                  | 89                         | 48             | 10                             | 51           | 102             |                 | 20              |
| IMPRISONMENT                        |              |                  |                            |                |                                |              |                 |                 |                 |
| <b>Total Receiving Imprisonment</b> | 196          | 2                | 130                        | 25             | 16                             | 8            | 5               | 2               | 8               |
| Prison Only                         | 186          | 2                | 127                        | 24             | 10                             | 8            | 5               | 2               | 8               |
| Up to 12 Months                     | 10           | 0                | 2                          | 0              | 6                              | 0            | 1               | 0               | 1               |
| 13 to 60 Months                     | 71           | 2                | 37                         | 17             | 4                              | 5            | 1               | 2               | 3               |
| 61 to 120 Months                    | 59           | 0                | 47                         | 6              | 0                              | 2            | 3               | 0               | 1               |
| Over 120 Months                     | 46           | 0                | 41                         | 1              | 0                              | 1            | 0               | 0               | 3               |
| Prison and Alternatives             | 10           | 0                | 3                          | 1              | 6                              | 0            | 0               | 0               | 0               |
| PROBATION                           |              |                  |                            |                |                                |              |                 |                 |                 |
| <b>Total Receiving Probation</b>    | 14           | 0                | 4                          | 2              | 5                              | 0            | 0               | 0               | 3               |
| Probation Only                      | 6            | 0                | 1                          | 1              | 2                              | 0            | 0               | 0               | 2               |
| Probation and Alternatives          | 8            | 0                | 3                          | 1              | 3                              | 0            | 0               | 0               | 1               |
| FINE ONLY                           | 0            | 0                | 0                          | 0              | 0                              | 0            | 0               | 0               | 0               |