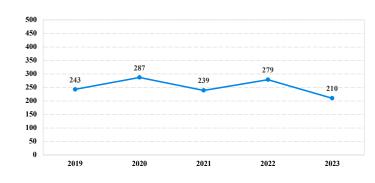

# **District at a Glance** Western District of Virginia Fiscal Year 2023



## **Type of Crime**



# Sentence Imposed Relative to the Guideline Range



#### SENTENCING INFORMATION BY TYPE OF CRIME

### Number of Sentenced Individuals Over Time



#### **Race and Gender**



#### Citizenship, Guilty Pleas, and Trials



Plea Trial

|                                     | TOTAL<br>210 |                  | Drug<br>Trafficking<br>134 | Firearms<br>27 | Fraud/Theft<br>/Embezzle<br>21 | Plea Trial   |                 | Money           |                 |
|-------------------------------------|--------------|------------------|----------------------------|----------------|--------------------------------|--------------|-----------------|-----------------|-----------------|
|                                     |              | Immigration<br>2 |                            |                |                                | Robbery<br>8 | Child Porn<br>5 | Laundering<br>2 | All Other<br>11 |
|                                     |