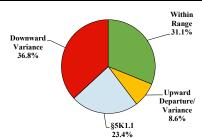

# Sentence Imposed Relative to the Guideline Range

#### SENTENCING INFORMATION BY TYPE OF CRIME