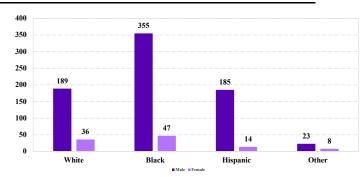

# District at a Glance

# **Eastern District of Virginia**

# Fiscal Year 2023



Type of Crime



## Sentence Imposed Relative to the Guideline Range



# SENTENCING INFORMATION BY TYPE OF CRIME

### **Number of Sentenced Individuals Over Time**



#### Race and Gender



### Citizenship, Guilty Pleas, and Trials



|                                     |              |                   | Drug            |                 | Fraud/Theft | 1100          |                  | Money         |                  |
|-------------------------------------|--------------|-------------------|-----------------|-----------------|-------------|---------------|------------------|---------------|------------------|
| _                                   | TOTAL<br>884 | Immigration<br>66 | Trafficking 211 | Firearms<br>118 | /Embezzle   | Robbery<br>33 | Child Porn<br>56 | Laundering 18 | All Other<br>249 |
|                                     |              |                   |                 |                 |             |               |                  |