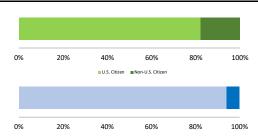

### Citizenship, Guilty Pleas, and Trials

|                                     |              |                   | Drug            |                 | Fraud/Theft | 1100          |                  | Money         |                  |
|-------------------------------------|--------------|-------------------|-----------------|-----------------|-------------|---------------|------------------|---------------|------------------|
| _                                   | TOTAL<br>884 | Immigration<br>66 | Trafficking 211 | Firearms<br>118 | /Embezzle   | Robbery<br>33 | Child Porn<br>56 | Laundering 18 | All Other<br>249 |
|                                     |              |                   |                 |                 |             |               |                  |               |                  |
| Mean Sentence (months)              | 68           | 10                | 107             | 44              | 35          | 174           | 103              | 41            | 61               |
| Median Sentence (months)            | 36           | 6                 | 90              | 33              | 24          | 150           | 82               | 33            | 0                |
| IMPRISONMENT                        |              |                   |                 |                 |             |               |                  |               |                  |
| <b>Total Receiving Imprisonment</b> | 730          | 66                | 210             | 109             | 102         | 33            | 56               | 18            | 136              |
| Prison Only                         | 720          | 66                | 207             | 108             | 99          | 33            | 55               | 18            | 134              |
| Up to 12 Months                     | 111          | 39                | 12              | 14              | 8           | 0             | 1                | 3             | 34               |
| 13 to 60 Months                     | 282          | 27                | 54              | 65              | 67          | 4             | 14               | 12            | 39               |
| 61 to 120 Months                    | 177          | 0                 | 74              | 27              | 20          | 7             | 28               | 3             | 18               |
| Over 120 Months                     | 150          | 0                 | 67              | 2               | 4           | 22            | 12               | 0             | 43               |
| Prison and Alternatives             | 10           | 0                 | 3               | 1               | 3           | 0             | 1                | 0             | 2                |
| PROBATION                           |              |                   |                 |                 |             |               |                  |               |                  |
| <b>Total Receiving Probation</b>    | 124          | 0                 | 1               | 9               | 27          | 0             | 0                | 0             | 87               |
| Probation Only                      | 110          | 0                 | 0               | 5               | 21          | 0             | 0                | 0             | 84               |
| Probation and Alternatives          | 14           | 0                 | 1               | 4               | 6           | 0             | 0                | 0             | 3                |
| FINE ONLY                           | 30           | 0                 | 0               | 0               | 4           | 0             | 0                | 0             | 26               |