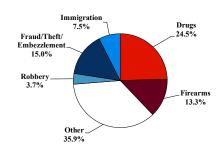

# District at a Glance

# **Eastern District of Virginia**

# Fiscal Year 2023



Type of Crime



## Sentence Imposed Relative to the Guideline Range



# SENTENCING INFORMATION BY TYPE OF CRIME

### **Number of Sentenced Individuals Over Time**



#### Race and Gender



### Citizenship, Guilty Pleas, and Trials



|                                     |              |                   | Drug            |                 | Fraud/Theft | 1100          |                  | Money         |                  |
|-------------------------------------|--------------|-------------------|-----------------|-----------------|-------------|---------------|------------------|---------------|------------------|
| _                                   | TOTAL<br>884 | Immigration<br>66 | Trafficking 211 | Firearms<br>118 | /Embezzle   | Robbery<br>33 | Child Porn<br>56 | Laundering 18 | All Other<br