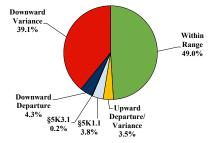

# District at a Glance

# **Eastern District of Virginia**

# Fiscal Year 2023



Type of Crime



## Sentence Imposed Relative to the Guideline Range



# SENTENCING INFORMATION BY TYPE OF CRIME

### **Number of Sentenced Individuals Over Time**



#### Race and Gender



### Citizenship, Guilty Pleas, and Trials



|                                     |              |                   | Drug            |                 | Fraud/Theft | 1100          |                  | Money         |                  |
|-------------------------------------|--------------|-------------------|-----------------|-----------------|-------------|---------------|------------------|---------------|------------------|
| _                                   | TOTAL<br>884 | Immigration<br>66 | Trafficking 211 | Firearms<br>118 | /Embezzle   | Robbery<br>33 | Child Porn<br>56 | Laundering 18 | All Other<br>249 |
|                                     |