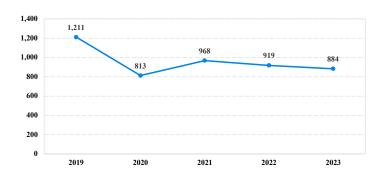

# District at a Glance

# **Eastern District of Virginia**

# Fiscal Year 2023



Type of Crime



## Sentence Imposed Relative to the Guideline Range



# SENTENCING INFORMATION BY TYPE OF CRIME

### **Number of Sentenced Individuals Over Time**



#### Race and Gender



### Citizenship, Guilty Pleas, and Trials



|                                     |              |                   | Drug            |                 | Fraud/Theft | 1100          |                  | Money         |                  |
|-------------------------------------|--------------|-------------------|-----------------|-----------------|-------------|---------------|------------------|---------------|------------------|
| _                                   | TOTAL<br>884 | Immigration<br>66 | Trafficking 211 | Firearms<br>118 | /Embezzle   | Robbery<br>33 | Child Porn<br>56 | Laundering 18 | All Other<br>249 |
|                                     |              |                   |                 |                 |             |               |