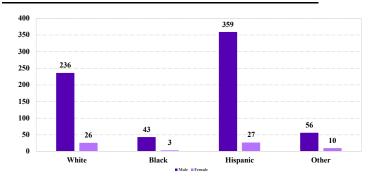

# District at a Glance

## **District of Utah**

### Fiscal Year 2023



Type of Crime



#### Sentence Imposed Relative to the Guideline Range



#### SENTENCING INFORMATION BY TYPE OF CRIME

#### **Number of Sentenced Individuals Over Time**



#### Race and Gender



#### Citizenship, Guilty Pleas, and Trials



|                                     |              |                    | Drug            |                 | Fraud/Theft |               |                  | Money         |                 |
|-------------------------------------|--------------|--------------------|-----------------|-----------------|-------------|---------------|------------------|---------------|-----------------|
|                                     | TOTAL<br>761 | Immigration<br>140 | Trafficking 276 | Firearms<br>167 | /Embezzle   | Robbery<br>13 | Child Porn<br>20 | Laundering 23 | All Other<br>90 |
|                                     |              |                    |                 |                 |             |               |                  |