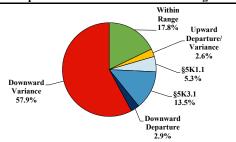

# District at a Glance

## **District of Utah**

### Fiscal Year 2023



Type of Crime



#### Sentence Imposed Relative to the Guideline Range



#### SENTENCING INFORMATION BY TYPE OF CRIME

#### **Number of Sentenced Individuals Over Time**



#### Race and Gender



#### Citizenship, Guilty Pleas, and Trials



|                                     |              |                    | Drug            |                 | Fraud/Theft |               |                  | Money         |                 |
|-------------------------------------|--------------|--------------------|-----------------|-----------------|-------------|---------------|------------------|---------------|-----------------|
|                                     | TOTAL<br>761 | Immigration<br>140 | Trafficking 276 | Firearms<br>167 | /Embezzle   | Robbery<br>13 | Child Porn<br>20 | Laundering 23 | All Other<br>90 |
|                                     |