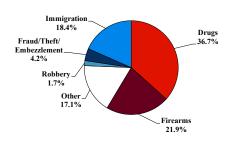

# District at a Glance

## **District of Utah**

### Fiscal Year 2023



Type of Crime



#### Sentence Imposed Relative to the Guideline Range



#### SENTENCING INFORMATION BY TYPE OF CRIME

#### **Number of Sentenced Individuals Over Time**



#### Race and Gender



#### Citizenship, Guilty Pleas, and Trials



|                                     |              |                    | Drug            |                 | Fraud/Theft |               |                  | Money         |                 |
|-------------------------------------|--------------|--------------------|-----------------|-----------------|-------------|---------------|------------------|---------------|-----------------|
|                                     | TOTAL<br>761 | Immigration<br>140 | Trafficking 276 | Firearms<br>167 | /Embezzle   | Robbery<br>13 | Child Porn<br>20 | Laundering 23 | All