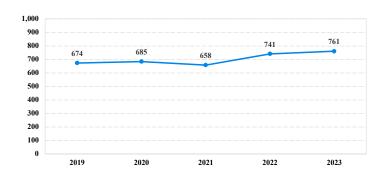

# District at a Glance

## **District of Utah**

### Fiscal Year 2023



Type of Crime



#### Sentence Imposed Relative to the Guideline Range



#### SENTENCING INFORMATION BY TYPE OF CRIME

#### **Number of Sentenced Individuals Over Time**



#### Race and Gender



#### Citizenship, Guilty Pleas, and Trials



|                                     |              |                    | Drug            |                 | Fraud/Theft |               |                  | Money         |                 |
|-------------------------------------|--------------|--------------------|-----------------|-----------------|-------------|---------------|------------------|---------------|-----------------|
|                                     | TOTAL<br>761 | Immigration<br>140 | Trafficking 276 | Firearms<br>167 | /Embezzle   | Robbery<br>13 | Child Porn<br>20 | Laundering 23 | All Other<br>90 |
|                                     |              |                    |                 |                 |             |               |