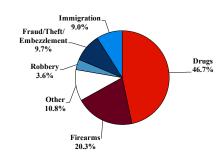

# District at a Glance

# **Northern District of Texas**

# Fiscal Year 2023



Type of Crime



## Sentence Imposed Relative to the Guideline Range



#### SENTENCING INFORMATION BY TYPE OF CRIME

### **Number of Sentenced Individuals Over Time**



#### Race and Gender



### Citizenship, Guilty Pleas, and Trials



|                                     |                |                    | Drug            | ıg           | Fraud/Theft | 1160          |               | Money         |                  |
|-------------------------------------|----------------|--------------------|-----------------|--------------|-------------|---------------|---------------|---------------|------------------|
|                                     | TOTAL<br>1,559 | Immigration<br>140 | Trafficking 727 | Firearms 316 | /Embezzle   | Robbery<br>56 | Child Porn 43 | Laundering 12 | All Other<br>114 |