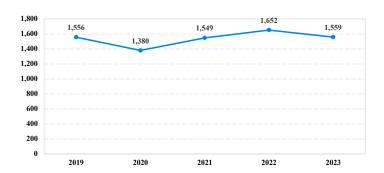

# District at a Glance

# **Northern District of Texas**

# Fiscal Year 2023



Type of Crime



## Sentence Imposed Relative to the Guideline Range



#### SENTENCING INFORMATION BY TYPE OF CRIME

### **Number of Sentenced Individuals Over Time**



#### Race and Gender



### Citizenship, Guilty Pleas, and Trials



|                                     |                |                    | Drug            | ıg           | Fraud/Theft | 1160          |               | Money         |                  |
|-------------------------------------|----------------|--------------------|-----------------|--------------|-------------|---------------|---------------|---------------|------------------|
|                                     | TOTAL<br>1,559 | Immigration<br>140 | Trafficking 727 | Firearms 316 | /Embezzle   | Robbery<br>56 | Child Porn 43 | Laundering 12 | All Other<br>114 |
|                                     |                |                    |                 |              |             |               |