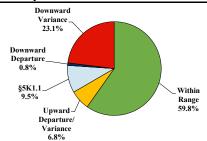

# District at a Glance

# **Northern District of Texas**

# Fiscal Year 2023



Type of Crime



## Sentence Imposed Relative to the Guideline Range



#### SENTENCING INFORMATION BY TYPE OF CRIME

### **Number of Sentenced Individuals Over Time**



#### Race and Gender



### Citizenship, Guilty Pleas, and Trials



|                                     |                |                    | Drug            | ıg           | Fraud/Theft | 1160          |               | Money         |                  |
|-------------------------------------|----------------|--------------------|-----------------|--------------|-------------|---------------|---------------|---------------|------------------|
|                                     | TOTAL<br>1,559 | Immigration<br>140 | Trafficking 727 | Firearms 316 | /Embezzle   | Robbery<br>56 | Child Porn 43 | Laundering 12 | All Other<br>114 |
|                                     |