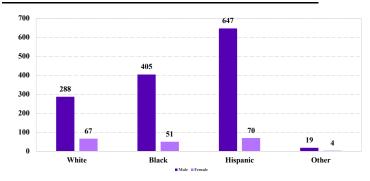

# District at a Glance

# **Northern District of Texas**

# Fiscal Year 2023



Type of Crime



## Sentence Imposed Relative to the Guideline Range



#### SENTENCING INFORMATION BY TYPE OF CRIME

### **Number of Sentenced Individuals Over Time**



#### Race and Gender



### Citizenship, Guilty Pleas, and Trials



|                                     |                |                    | Drug            | ıg           | Fraud/Theft | 1160          |               | Money         |                  |
|-------------------------------------|----------------|--------------------|-----------------|--------------|-------------|---------------|---------------|---------------|------------------|
|                                     | TOTAL<br>1,559 | Immigration<br>140 | Trafficking 727 | Firearms 316 | /Embezzle   | Robbery<br>56 | Child Porn 43 | Laundering 12 | All Other<br>114 |
|                                     |                |                    |                 |              |             |               |               |               |