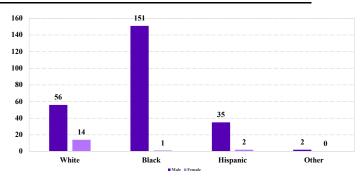

# District at a Glance

# **Middle District of Tennessee**

# Fiscal Year 2023



#### Type of Crime



#### Sentence Imposed Relative to the Guideline Range



## SENTENCING INFORMATION BY TYPE OF CRIME

## **Number of Sentenced Individuals Over Time**



#### Race and Gender



#### Citizenship, Guilty Pleas, and Trials



|                                     |              |                  | Drug<br>Trafficking | Firearms | Fraud/Theft<br>/Embezzle | ■ Plea ■ Irial |              | Money         |                 |
|-------------------------------------|--------------|------------------|---------------------|----------|--------------------------|----------------|--------------|---------------|-----------------|
| _                                   | TOTAL<br>288 | Immigration<br>4 |                     |          |                          | Robbery<br>19  | Child Porn 4 | Laundering 10 | All Other<br>66 |
|                                     |              |                  |                     |          |                          |                |