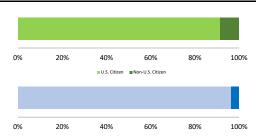

#### Citizenship, Guilty Pleas, and Trials

|                                     |              |                  | Drug<br>Trafficking | Firearms | Fraud/Theft<br>/Embezzle | ■ Plea ■ Irial |              | Money         |                 |
|-------------------------------------|--------------|------------------|---------------------|----------|--------------------------|----------------|--------------|---------------|-----------------|
| _                                   | TOTAL<br>288 | Immigration<br>4 |                     |          |                          | Robbery<br>19  | Child Porn 4 | Laundering 10 | All Other<br>66 |
|                                     |              |                  |                     |          |                          |                |              |               |                 |
| Mean Sentence (months)              | 77           | 5                | 89                  | 54       | 30                       | 85             | 107          | 137           | 99              |
| Median Sentence (months)            | 60           | 3                | 80                  | 48       | 18                       | 84             | 123          | 180           | 27              |
| IMPRISONMENT                        |              |                  |                     |          |                          |                |              |               |                 |
| <b>Total Receiving Imprisonment</b> | 278          | 4                | 69                  | 99       | 12                       | 19             | 4            | 10            | 61              |
| Prison Only                         | 271          | 4                | 66                  | 96       | 12                       | 19             | 4            | 10            | 60              |
| Up to 12 Months                     | 46           | 3                | 6                   | 6        | 3                        | 0              | 1            | 2             | 25              |
| 13 to 60 Months                     | 100          | 1                | 17                  | 61       | 7                        | 7              | 0            | 1             | 6               |
| 61 to 120 Months                    | 79           | 0                | 29                  | 26       | 2                        | 11             | 1            | 1             | 9               |
| Over 120 Months                     | 46           | 0                | 14                  | 3        | 0                        | 1              | 2            | 6             | 20              |
| Prison and Alternatives             | 7            | 0                | 3                   | 3        | 0                        | 0              | 0            | 0             | 1               |
| PROBATION                           |              |                  |                     |          |                          |                |              |               |                 |
| <b>Total Receiving Probation</b>    | 7            | 0                | 2                   | 2        | 1                        | 0              | 0            | 0             | 2               |
| Probation Only                      | 7            | 0                | 2                   | 2        | 1                        | 0              | 0            | 0             | 2               |
| Probation and Alternatives          | 0            | 0                | 0                   | 0        | 0                        | 0              | 0            | 0             | 0               |
| FINE ONLY                           | 3            | 0                | 0                   | 0        | 0                        | 0              | 0            | 0             | 3               |