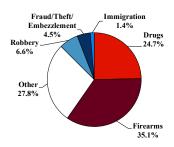

# District at a Glance

# **Middle District of Tennessee**

# Fiscal Year 2023



#### Type of Crime



#### Sentence Imposed Relative to the Guideline Range



## SENTENCING INFORMATION BY TYPE OF CRIME

## **Number of Sentenced Individuals Over Time**



#### Race and Gender



#### Citizenship, Guilty Pleas, and Trials



|                                     |              |                  | Drug<br>Trafficking | Firearms | Fraud/Theft<br>/Embezzle | ■ Plea ■ Irial |              | Money         |                 |
|-------------------------------------|--------------|------------------|---------------------|----------|--------------------------|----------------|--------------|---------------|-----------------|
| _                                   | TOTAL<br>288 | Immigration<br>4 |                     |          |                          | Robbery<br>19  | Child Porn 4 | Launderin