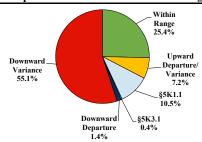

#### Sentence Imposed Relative to the Guideline Range

## SENTENCING INFORMATION BY TYPE OF CRIME