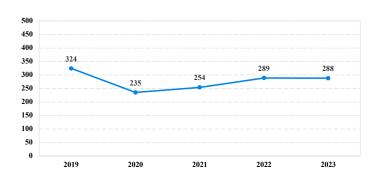

# District at a Glance

# **Middle District of Tennessee**

# Fiscal Year 2023



#### Type of Crime



#### Sentence Imposed Relative to the Guideline Range



## SENTENCING INFORMATION BY TYPE OF CRIME

## **Number of Sentenced Individuals Over Time**



#### Race and Gender



#### Citizenship, Guilty Pleas, and Trials



|                                     |              |                  | Drug<br>Trafficking | Firearms | Fraud/Theft<br>/Embezzle | ■ Plea ■ Irial |              | Money         |                 |
|-------------------------------------|--------------|------------------|---------------------|----------|--------------------------|----------------|--------------|---------------|-----------------|
| _                                   | TOTAL<br>288 | Immigration<br>4 |                     |          |                          | Robbery<br>19  | Child Porn 4 | Laundering 10 | All Other<br>66 |
|                                     |              |                  |                     |          |