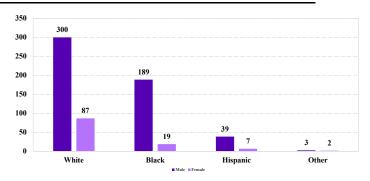

# District at a Glance

## **Eastern District of Tennessee** Fiscal Year 2023

### Type of Crime



### Sentence Imposed Relative to the Guideline Range



#### SENTENCING INFORMATION BY TYPE OF CRIME

### **Number of Sentenced Individuals Over Time**



#### Race and Gender



#### Citizenship, Guilty Pleas, and Trials



|                                     |              |                  | Drug<br>Trafficking | Firearms | Fraud/Theft<br>/Embezzle | ■ Plea ■ Irial |                  | Money         |                 |
|-------------------------------------|--------------|------------------|---------------------|----------|--------------------------|----------------|------------------|---------------|-----------------|
| _                                   | TOTAL<br>647 | Immigration<br>8 |                     |          |                          | Robbery<br>13  | Child Porn<br>14 | Laundering 25 | All Other<br>45 |
|                                     |              |                  |                     |          |                          |