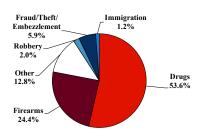

# District at a Glance

## **Eastern District of Tennessee** Fiscal Year 2023

### Type of Crime



### Sentence Imposed Relative to the Guideline Range



#### SENTENCING INFORMATION BY TYPE OF CRIME

### **Number of Sentenced Individuals Over Time**



#### Race and Gender



#### Citizenship, Guilty Pleas, and Trials



|                                     |              |                  | Drug<br>Trafficking | Firearms | Fraud/Theft<br>/Embezzle | ■ Plea ■ Irial |                  | Money         |                 |
|-------------------------------------|--------------|------------------|---------------------|----------|--------------------------|----------------|------------------|---------------|-----------------|
| _                                   | TOTAL<br>647 | Immigration<br>8 |                     |          |                          | Robbery<br>13  | Child Porn<br>