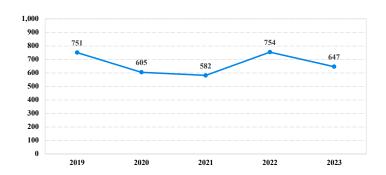

# District at a Glance

## **Eastern District of Tennessee** Fiscal Year 2023

### Type of Crime



### Sentence Imposed Relative to the Guideline Range



#### SENTENCING INFORMATION BY TYPE OF CRIME

### **Number of Sentenced Individuals Over Time**



#### Race and Gender



#### Citizenship, Guilty Pleas, and Trials



|                                     |              |                  | Drug<br>Trafficking | Firearms | Fraud/Theft<br>/Embezzle | ■ Plea ■ Irial |                  | Money         |                 |
|-------------------------------------|--------------|------------------|---------------------|----------|--------------------------|----------------|------------------|---------------|-----------------|
| _                                   | TOTAL<br>647 | Immigration<br>8 |                     |          |                          | Robbery<br>13  | Child Porn<br>14 | Laundering 25 | All Other<br>45 |
|                                     |              |                  |                     |          |