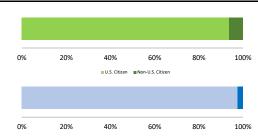

#### Citizenship, Guilty Pleas, and Trials

|                                     |              |                  | Drug<br>Trafficking | Firearms | Fraud/Theft<br>/Embezzle | ■ Plea ■ Irial |                  | Money         |                 |
|-------------------------------------|--------------|------------------|---------------------|----------|--------------------------|----------------|------------------|---------------|-----------------|
| _                                   | TOTAL<br>647 | Immigration<br>8 |                     |          |                          | Robbery<br>13  | Child Porn<br>14 | Laundering 25 | All Other<br>45 |
|                                     |              |                  |                     |          |                          |                |                  |               |                 |
| Mean Sentence (months)              | 93           | 19               | 111                 | 70       | 20                       | 121            | 133              | 104           | 87              |
| Median Sentence (months)            | 77           | 15               | 108                 | 57       | 14                       | 120            | 143              | 95            | 18              |
| IMPRISONMENT                        |              |                  |                     |          |                          |                |                  |               |                 |
| <b>Total Receiving Imprisonment</b> | 617          | 8                | 341                 | 153      | 31                       | 13             | 14               | 22            | 35              |
| Prison Only                         | 608          | 8                | 337                 | 153      | 30                       | 13             | 14               | 22            | 31              |
| Up to 12 Months                     | 20           | 2                | 5                   | 3        | 8                        | 0              | 0                | 0             | 2               |
| 13 to 60 Months                     | 202          | 6                | 67                  | 85       | 20                       | 2              | 2                | 7             | 13              |
| 61 to 120 Months                    | 215          | 0                | 144                 | 50       | 2                        | 5              | 3                | 7             | 4               |
| Over 120 Months                     | 171          | 0                | 121                 | 15       | 0                        | 6              | 9                | 8             | 12              |
| Prison and Alternatives             | 9            | 0                | 4                   | 0        | 1                        | 0              | 0                | 0             | 4               |
| PROBATION                           |              |                  |                     |          |                          |                |                  |               |                 |
| <b>Total Receiving Probation</b>    | 28           | 0                | 5                   | 5        | 7                        | 0              | 0                | 3             | 8               |
| Probation Only                      | 19           | 0                | 2                   | 4        | 6                        | 0              | 0                | 1             | 6               |
| Probation and Alternatives          | 9            | 0                | 3                   | 1        | 1                        | 0              | 0                | 2             | 2               |
| FINE ONLY                           | 2            | 0                | 0                   | 0        | 0                        | 0              | 0                | 0             | 2               |