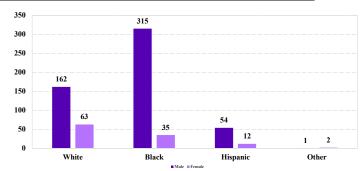

# District at a Glance

# **District of South Carolina**

# Fiscal Year 2023



Type of Crime



#### Sentence Imposed Relative to the Guideline Range



# SENTENCING INFORMATION BY TYPE OF CRIME

### **Number of Sentenced Individuals Over Time**



## **Race and Gender**



#### Citizenship, Guilty Pleas, and Trials



|                                     |              |                   | Drug            |                 | Fraud/Theft     | <del>_</del> - |                  | Money         |           |
|-------------------------------------|--------------|-------------------|-----------------|-----------------|-----------------|----------------|------------------|---------------|-----------|
|                                     | TOTAL<br>644 | Immigration<br>21 | Trafficking 309 | Firearms<br>141 | /Embezzle<br>59 | Robbery<br>12  | Child Porn<br>14 | Laundering 11 | All Other |
|                                     |              |                   |                 |                 |                 |                |                  |