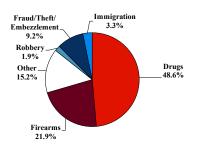

# District at a Glance

# **District of South Carolina**

# Fiscal Year 2023



Type of Crime



#### Sentence Imposed Relative to the Guideline Range



# SENTENCING INFORMATION BY TYPE OF CRIME

### **Number of Sentenced Individuals Over Time**



## **Race and Gender**



#### Citizenship, Guilty Pleas, and Trials



|                                     |              |                   | Drug            |                 | Fraud/Theft     | <del>_</del> - |                  | Money         |           |
|-------------------------------------|--------------|-------------------|-----------------|-----------------|-----------------|----------------|------------------|---------------|-----------|
|                                     | TOTAL<br>644 | Immigration<br>21 | Trafficking 309 | Firearms<br>141 | /Embezzle<br>59 | Robbery<br>12  | Child Porn<br>14 | Laundering 11 | All Ot