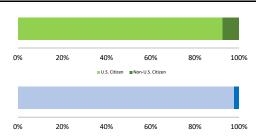

#### Citizenship, Guilty Pleas, and Trials

|                                     |              |                   | Drug            |                 | Fraud/Theft     | <del>_</del> - |                  | Money         |           |
|-------------------------------------|--------------|-------------------|-----------------|-----------------|-----------------|----------------|------------------|---------------|-----------|
|                                     | TOTAL<br>644 | Immigration<br>21 | Trafficking 309 | Firearms<br>141 | /Embezzle<br>59 | Robbery<br>12  | Child Porn<br>14 | Laundering 11 | All Other |
|                                     |              |                   |                 |                 |                 |                |                  |               |           |
| Mean Sentence (months)              | 72           | 8                 | 75              | 66              | 22              | 116            | 75               | 66            | 117       |
| Median Sentence (months)            | 57           | 6                 | 60              | 60              | 18              | 107            | 72               | 70            | 78        |
| IMPRISONMENT                        |              |                   |                 |                 |                 |                |                  |               |           |
| <b>Total Receiving Imprisonment</b> | 591          | 21                | 292             | 130             | 48              | 11             | 14               | 10            | 65        |
| Prison Only                         | 585          | 21                | 290             | 130             | 45              | 11             | 13               | 10            | 65        |
| Up to 12 Months                     | 90           | 15                | 43              | 10              | 11              | 0              | 2                | 2             | 7         |
| 13 to 60 Months                     | 213          | 6                 | 98              | 54              | 30              | 1              | 4                | 2             | 18        |
| 61 to 120 Months                    | 179          | 0                 | 97              | 53              | 4               | 4              | 5                | 3             | 13        |
| Over 120 Months                     | 103          | 0                 | 52              | 13              | 0               | 6              | 2                | 3             | 27        |
| Prison and Alternatives             | 6            | 0                 | 2               | 0               | 3               | 0              | 1                | 0             | 0         |
| PROBATION                           |              |                   |                 |                 |                 |                |                  |               |           |
| <b>Total Receiving Probation</b>    | 53           | 0                 | 17              | 11              | 11              | 1              | 0                | 1             | 12        |
| Probation Only                      | 45           | 0                 | 13              | 11              | 10              | 1              | 0                | 1             | 9         |
| Probation and Alternatives          | 8            | 0                 | 4               | 0               | 1               | 0              | 0                | 0             | 3         |
| FINE ONLY                           | 0            | 0                 | 0               | 0               | 0               | 0              | 0                | 0             | 0         |