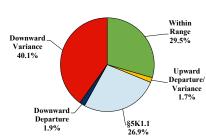

# District at a Glance

# **District of South Carolina**

# Fiscal Year 2023



Type of Crime



#### Sentence Imposed Relative to the Guideline Range



# SENTENCING INFORMATION BY TYPE OF CRIME

### **Number of Sentenced Individuals Over Time**



## **Race and Gender**



#### Citizenship, Guilty Pleas, and Trials



|                                     |              |                   | Drug            |                 | Fraud/Theft     | <del>_</del> - |                  | Money         |           |
|-------------------------------------|--------------|-------------------|-----------------|-----------------|-----------------|----------------|------------------|---------------|-----------|
|                                     | TOTAL<br>644 | Immigration<br>21 | Trafficking 309 | Firearms<br>141 | /Embezzle<br>59 | Robbery<br>12  | Child Porn<br>14 | Laundering 11 | All Other |
|                                     |