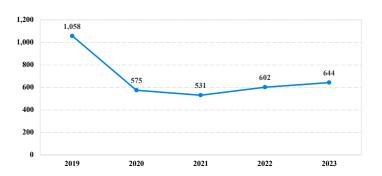

# District at a Glance

# **District of South Carolina**

# Fiscal Year 2023



Type of Crime



#### Sentence Imposed Relative to the Guideline Range



# SENTENCING INFORMATION BY TYPE OF CRIME

### **Number of Sentenced Individuals Over Time**



## **Race and Gender**



#### Citizenship, Guilty Pleas, and Trials



|                                     |              |                   | Drug            |                 | Fraud/Theft     | <del>_</del> - |                  | Money         |           |
|-------------------------------------|--------------|-------------------|-----------------|-----------------|-----------------|----------------|------------------|---------------|-----------|
|                                     | TOTAL<br>644 | Immigration<br>21 | Trafficking 309 | Firearms<br>141 | /Embezzle<br>59 | Robbery<br>12  | Child Porn<br>14 | Laundering 11 | All Other |
|                                     |              |                   |                 |                 |                 |                |