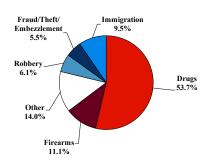

## Type of Crime

#### SENTENCING INFORMATION BY TYPE OF CRIME

#### Citizenship, Guilty Pleas, and Trials

|                                     |       |             | Drug        |          | Fraud/Theft | 1160    |            | Money      |           |
|-------------------------------------|-------|-------------|-------------|----------|-------------|---------|------------|------------|-----------|
| _                                   | TOTAL | Immigration | Trafficking | Firearms | /Embezzle   | Robbery | Child Porn | Laundering | All Other |
|                                     | 1,090 | 104         | 585         | 121      | 60          | 67      | 11         | 31         | 111       |
| Mean Sentence (months)              | 67    | 9           | 78          | 42       | 8           | 124     | 51         | 56         | 93        |
| Median Sentence (months)            | 60    | 9           | 73          | 37       | 0           | 120     | 60         | 36         | 33        |
| IMPRISONMENT                        |       |             |             |          |             |         |            |            |           |
| <b>Total Receiving Imprisonment</b> | 1,003 | 99          | 574         | 117      | 17          | 67      | 10         | 28         | 91        |
| Prison Only                         | 995   | 99          | 570         | 116      | 17          | 66      | 10         | 28         | 89        |
| Up to 12 Months                     | 112   | 63          | 18          | 6        | 4           | 0       | 1          | 3          | 17        |
| 13 to 60 Months                     | 373   | 36          | 182         | 95       | 12          | 7       | 5          | 14         | 22        |
| 61 to 120 Months                    | 386   | 0           | 312         | 13       | 1           | 29      | 4          | 7          | 20        |
| Over 120 Months                     | 124   | 0           | 58          | 2        | 0           | 30      | 0          | 4          | 30        |
| Prison and Alternatives             | 8     | 0           | 4           | 1        | 0           | 1       | 0          | 0          | 2         |
| PROBATION                           |       |             |             |          |             |         |            |            |           |
| <b>Total Receiving Probation</b>    | 86    | 5           | 11          | 4        | 42          | 0       | 1          | 3          | 20        |
| Probation Only                      | 82    | 5           | 11          | 4        | 42          | 0       | 1          | 2          | 17        |
| Probation and Alternatives          | 4     | 0           | 0           | 0        | 0           | 0       | 0          | 1          | 3         |
| FINE ONLY                           | 1     | 0           | 0           | 0        | 1           | 0       | 0          | 0          | 0         |