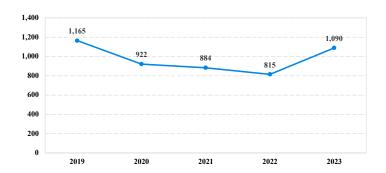

# District at a Glance

# **Puerto Rico**

## Fiscal Year 2023



## Type of Crime



## Sentence Imposed Relative to the Guideline Range



#### SENTENCING INFORMATION BY TYPE OF CRIME

#### **Number of Sentenced Individuals Over Time**



#### Race and Gender



#### Citizenship, Guilty Pleas, and Trials



|                                     |       |             | Drug        |          | Fraud/Theft | 1160    |            | Money      |           |
|-------------------------------------|-------|-------------|-------------|----------|-------------|---------|------------|------------|-----------|
| _                                   | TOTAL | Immigration | Trafficking | Firearms | /Embezzle   | Robbery | Child Porn | Laundering | All Other |
|                                     | 1,090 | 104         | 585         | 121      | 60          | 67      | 11         | 31         | 111       |
| Mean Sentence (months)              | 67    | 9           | 78          | 42       | 8           | 124     | 51         | 56