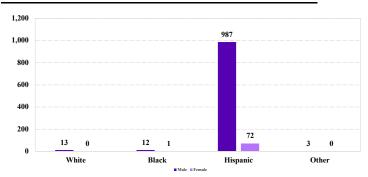

# District at a Glance

# **Puerto Rico**

## Fiscal Year 2023



## Type of Crime



## Sentence Imposed Relative to the Guideline Range



#### SENTENCING INFORMATION BY TYPE OF CRIME

#### **Number of Sentenced Individuals Over Time**



#### Race and Gender



#### Citizenship, Guilty Pleas, and Trials



|                                     |       |             | Drug        |          | Fraud/Theft | 1160    |            | Money      |           |
|-------------------------------------|-------|-------------|-------------|----------|-------------|---------|------------|------------|-----------|
| _                                   | TOTAL | Immigration | Trafficking | Firearms | /Embezzle   | Robbery | Child Porn | Laundering | All Other |
|                                     | 1,090 | 104         | 585         | 121      | 60          | 67      | 11         | 31         | 111       |
| Mean Sentence (months)              | 67    | 9           | 78          | 42       | 8           | 124     | 51         | 56         | 93        |
| Media