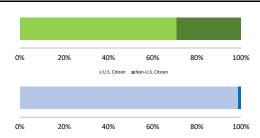

#### Citizenship, Guilty Pleas, and Trials

|                                     |       |             | Drug        |          | Fraud/Theft | 1160    |            | Money      |           |
|-------------------------------------|-------|-------------|-------------|----------|-------------|---------|------------|------------|-----------|
| _                                   | TOTAL | Immigration | Trafficking | Firearms | /Embezzle   | Robbery | Child Porn | Laundering | All Other |
|                                     | 1,090 | 104         | 585         | 121      | 60          | 67      | 11         | 31         | 111       |
| Mean Sentence (months)              | 67    | 9           | 78          | 42       | 8           | 124     | 51         | 56         | 93        |
| Median Sentence (months)            | 60    | 9           | 73          | 37       | 0           | 120     | 60         | 36         | 33        |
| IMPRISONMENT                        |       |             |             |          |             |         |            |            |           |
| <b>Total Receiving Imprisonment</b> | 1,003 | 99          | 574         | 117      | 17          | 67      | 10         | 28         | 91        |
| Prison Only                         | 995   | 99          | 570         | 116      | 17          | 66      | 10         | 28         | 89        |
| Up to 12 Months                     | 112   | 63          | 18          | 6        | 4           | 0       | 1          | 3          | 17        |
| 13 to 60 Months                     | 373   | 36          | 182         | 95       | 12          | 7       | 5          | 14         | 22        |
| 61 to 120 Months                    | 386   | 0           | 312         | 13       | 1           | 29      | 4          | 7          | 20        |
| Over 120 Months                     | 124   | 0           | 58          | 2        | 0           | 30      | 0          | 4          | 30        |
| Prison and Alternatives             | 8     | 0           | 4           | 1        | 0           | 1       | 0          | 0          | 2         |
| PROBATION                           |       |             |             |          |             |         |            |            |           |
| <b>Total Receiving Probation</b>    | 86    | 5           | 11          | 4        | 42          | 0       | 1          | 3          | 20        |
| Probation Only                      | 82    | 5           | 11          | 4        | 42          | 0       | 1          | 2          | 17        |
| Probation and Alternatives          | 4     | 0           | 0           | 0        | 0           | 0       | 0          | 1          | 3         |
| FINE ONLY                           | 1     | 0           | 0           | 0        | 1           | 0       | 0          | 0          | 0         |