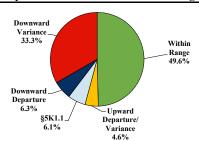

## Sentence Imposed Relative to the Guideline Range

#### SENTENCING INFORMATION BY TYPE OF CRIME