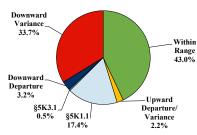

# District at a Glance

## Middle District of Pennsylvania

### Fiscal Year 2023



#### Type of Crime



#### Sentence Imposed Relative to the Guideline Range



### SENTENCING INFORMATION BY TYPE OF CRIME

#### **Number of Sentenced Individuals Over Time**



#### Race and Gender



#### Citizenship, Guilty Pleas, and Trials



|                                     |              |                | Drug<br>Trafficking<br>163 | Firearms 56 | Fraud/Theft<br>/Embezzle<br>47 | Piea Inai    |                  | Money        |                 |
|-------------------------------------|--------------|----------------|----------------------------|-------------|--------------------------------|--------------|------------------|--------------|-----------------|
| _                                   | TOTAL<br>409 | Immigration 34 |                            |             |                                | Robbery<br>4 | Child Porn<br>12 | Laundering 5 | Al