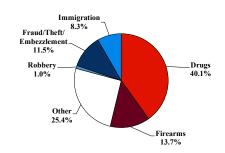

# District at a Glance

## Middle District of Pennsylvania

### Fiscal Year 2023



#### Type of Crime



#### Sentence Imposed Relative to the Guideline Range



### SENTENCING INFORMATION BY TYPE OF CRIME

#### **Number of Sentenced Individuals Over Time**



#### Race and Gender



#### Citizenship, Guilty Pleas, and Trials



|                                     |              |                | Drug<br>Trafficking<br>163 | Firearms 56 | Fraud/Theft<br>/Embezzle<br>47 | Piea Inai    |                  | Money        |                 |
|-------------------------------------|--------------|----------------|----------------------------|-------------|--------------------------------|--------------|------------------|--------------|-----------------|
| _                                   | TOTAL<br>409 | Immigration 34 |                            |             |