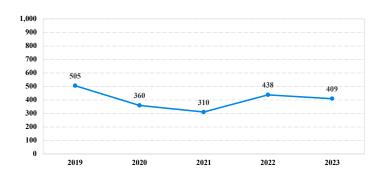

# District at a Glance

## Middle District of Pennsylvania

### Fiscal Year 2023



#### Type of Crime



#### Sentence Imposed Relative to the Guideline Range



### SENTENCING INFORMATION BY TYPE OF CRIME

#### **Number of Sentenced Individuals Over Time**



#### Race and Gender



#### Citizenship, Guilty Pleas, and Trials



|                                     |              |                | Drug<br>Trafficking<br>163 | Firearms 56 | Fraud/Theft<br>/Embezzle<br>47 | Piea Inai    |                  | Money        |                 |
|-------------------------------------|--------------|----------------|----------------------------|-------------|--------------------------------|--------------|------------------|--------------|-----------------|
| _                                   | TOTAL<br>409 | Immigration 34 |                            |             |                                | Robbery<br>4 | Child Porn<br>12 | Laundering 5 | All Other<br>88 |
|                                     |              |                |