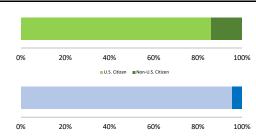

#### Citizenship, Guilty Pleas, and Trials

|                                     |              |                | Drug<br>Trafficking<br>163 | Firearms 56 | Fraud/Theft<br>/Embezzle<br>47 | Piea Inai    |                  | Money        |                 |
|-------------------------------------|--------------|----------------|----------------------------|-------------|--------------------------------|--------------|------------------|--------------|-----------------|
| _                                   | TOTAL<br>409 | Immigration 34 |                            |             |                                | Robbery<br>4 | Child Porn<br>12 | Laundering 5 | All Other<br>88 |
|                                     |              |                |                            |             |                                |              |                  |              |                 |
| Mean Sentence (months)              | 66           | 5              | 92                         | 45          | 19                             | 59           | 147              | 25           | 72              |
| Median Sentence (months)            | 37           | 0              | 65                         | 39          | 12                             | 62           | 136              | 24           | 12              |
| IMPRISONMENT                        |              |                |                            |             |                                |              |                  |              |                 |
| <b>Total Receiving Imprisonment</b> | 373          | 34             | 161                        | 48          | 33                             | 4            | 12               | 4            | 77              |
| Prison Only                         | 370          | 34             | 161                        | 47          | 33                             | 4            | 12               | 4            | 75              |
| Up to 12 Months                     | 82           | 28             | 11                         | 4           | 9                              | 0            | 0                | 0            | 30              |
| 13 to 60 Months                     | 151          | 6              | 65                         | 29          | 23                             | 2            | 3                | 4            | 19              |
| 61 to 120 Months                    | 78           | 0              | 50                         | 11          | 0                              | 2            | 3                | 0            | 12              |
| Over 120 Months                     | 59           | 0              | 35                         | 3           | 1                              | 0            | 6                | 0            | 14              |
| Prison and Alternatives             | 3            | 0              | 0                          | 1           | 0                              | 0            | 0                | 0            | 2               |
| PROBATION                           |              |                |                            |             |                                |              |                  |              |                 |
| <b>Total Receiving Probation</b>    | 35           | 0              | 2                          | 8           | 14                             | 0            | 0                | 1            | 10              |
| Probation Only                      | 28           | 0              | 1                          | 7           | 10                             | 0            | 0                | 0            | 10              |
| Probation and Alternatives          | 7            | 0              | 1                          | 1           | 4                              | 0            | 0                | 1            | 0               |
| FINE ONLY                           | 1            | 0              | 0                          | 0           | 0                              | 0            | 0                | 0            | 1               |