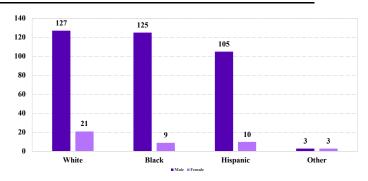

# District at a Glance

## Middle District of Pennsylvania

### Fiscal Year 2023



#### Type of Crime



#### Sentence Imposed Relative to the Guideline Range



### SENTENCING INFORMATION BY TYPE OF CRIME

#### **Number of Sentenced Individuals Over Time**



#### Race and Gender



#### Citizenship, Guilty Pleas, and Trials



|                                     |              |                | Drug<br>Trafficking<br>163 | Firearms 56 | Fraud/Theft<br>/Embezzle<br>47 | Piea Inai    |                  | Money        |                 |
|-------------------------------------|--------------|----------------|----------------------------|-------------|--------------------------------|--------------|------------------|--------------|-----------------|
| _                                   | TOTAL<br>409 | Immigration 34 |                            |             |                                | Robbery<br>4 | Child Porn<br>12 | Laundering 5 | All Other<br>88 |
|                                     |              |                |                            |