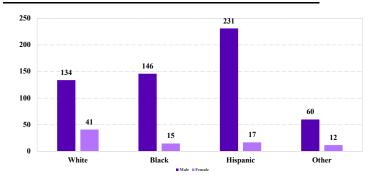

# District at a Glance

## Western District of Oklahoma

### Fiscal Year 2023



#### Type of Crime



#### Sentence Imposed Relative to the Guideline Range



#### SENTENCING INFORMATION BY TYPE OF CRIME

#### **Number of Sentenced Individuals Over Time**



#### Race and Gender



#### Citizenship, Guilty Pleas, and Trials



|                                     |              |                   | Drug            |                 | Fraud/Theft |              |                 | Money        |           |
|-------------------------------------|--------------|-------------------|-----------------|-----------------|-------------|--------------|-----------------|--------------|-----------|
|                                     | TOTAL<br>677 | Immigration<br>95 | Trafficking 196 | Firearms<br>162 | /Embezzle   | Robbery<br>7 | Child Porn<br>8 | Laundering 8 | All Other |
|                                     |              |                   |                 |                 |             |              |                 |              |           |
| Mean Sente