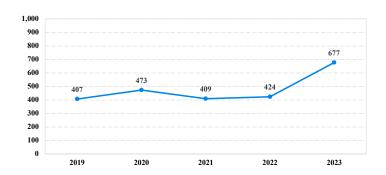

# District at a Glance

## Western District of Oklahoma

### Fiscal Year 2023



#### Type of Crime



#### Sentence Imposed Relative to the Guideline Range



#### SENTENCING INFORMATION BY TYPE OF CRIME

#### **Number of Sentenced Individuals Over Time**



#### Race and Gender



#### Citizenship, Guilty Pleas, and Trials



|                                     |              |                   | Drug            |                 | Fraud/Theft |              |                 | Money        |           |
|-------------------------------------|--------------|-------------------|-----------------|-----------------|-------------|--------------|-----------------|--------------|-----------|
|                                     | TOTAL<br>677 | Immigration<br>95 | Trafficking 196 | Firearms<br>162 | /Embezzle   | Robbery<br>7 | Child Porn<br>8 | Laundering 8 | All Other |
|                                     |              |                   |                 |                 |             |              |                 |              |