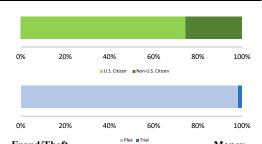

#### Citizenship, Guilty Pleas, and Trials

|                                     |              |                   | Drug            |                 | Fraud/Theft |              |                 | Money        |           |
|-------------------------------------|--------------|-------------------|-----------------|-----------------|-------------|--------------|-----------------|--------------|-----------|
|                                     | TOTAL<br>677 | Immigration<br>95 | Trafficking 196 | Firearms<br>162 | /Embezzle   | Robbery<br>7 | Child Porn<br>8 | Laundering 8 | All Other |
|                                     |              |                   |                 |                 |             |              |                 |              |           |
| Mean Sentence (months)              | 59           | 16                | 100             | 56              | 18          | 98           | 80              | 163          | 41        |
| Median Sentence (months)            | 37           | 8                 | 84              | 48              | 10          | 96           | 69              | 150          | 1         |
| IMPRISONMENT                        |              |                   |                 |                 |             |              |                 |              |           |
| <b>Total Receiving Imprisonment</b> | 587          | 95                | 191             | 150             | 44          | 7            | 8               | 8            | 84        |
| Prison Only                         | 585          | 95                | 191             | 149             | 44          | 7            | 8               | 8            | 83        |
| Up to 12 Months                     | 109          | 59                | 4               | 3               | 15          | 0            | 1               | 0            | 27        |
| 13 to 60 Months                     | 249          | 32                | 63              | 85              | 27          | 3            | 2               | 3            | 34        |
| 61 to 120 Months                    | 145          | 4                 | 69              | 56              | 1           | 1            | 3               | 1            | 10        |
| Over 120 Months                     | 82           | 0                 | 55              | 5               | 1           | 3            | 2               | 4            | 12        |
| Prison and Alternatives             | 2            | 0                 | 0               | 1               | 0           | 0            | 0               | 0            | 1         |
| PROBATION                           |              |                   |                 |                 |             |              |                 |              |           |
| <b>Total Receiving Probation</b>    | 58           | 0                 | 5               | 9               | 12          | 0            | 0               | 0            | 32        |
| Probation Only                      | 50           | 0                 | 3               | 8               | 9           | 0            | 0               | 0            | 30        |
| Probation and Alternatives          | 8            | 0                 | 2               | 1               | 3           | 0            | 0               | 0            | 2         |
| FINE ONLY                           | 32           | 0                 | 0               | 3               | 8           | 0            | 0               | 0            | 21        |