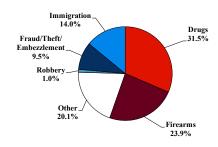

# District at a Glance

## Western District of Oklahoma

### Fiscal Year 2023



#### Type of Crime



#### Sentence Imposed Relative to the Guideline Range



#### SENTENCING INFORMATION BY TYPE OF CRIME

#### **Number of Sentenced Individuals Over Time**



#### Race and Gender



#### Citizenship, Guilty Pleas, and Trials



|                                     |              |                   | Drug            |                 | Fraud/Theft |              |                 | Money        |           |
|-------------------------------------|--------------|-------------------|-----------------|-----------------|-------------|--------------|-----------------|--------------|-----------|
|                                     | TOTAL<br>677 | Immigration<br>95 | Trafficking 196 | Firearms<br>162 | /Embezzle   | Robbery<br>7 | Child Porn<br>8 | Laundering 8 | All Other |
|