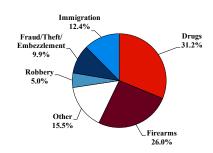

# District at a Glance

# **District of Nevada**

## Fiscal Year 2023



Type of Crime



### Sentence Imposed Relative to the Guideline Range



### SENTENCING INFORMATION BY TYPE OF CRIME

### **Number of Sentenced Individuals Over Time**



# Race and Gender 140 120 100 86 80 60 40 20 0 White Black Hispanic Other

### Citizenship, Guilty Pleas, and Trials



|                                     |              |                   | Drug<br>Trafficking<br>112 | Firearms<br>94 | Fraud/Theft<br>/Embezzle | Piea Inai     |               | Money        |                 |
|-------------------------------------|--------------|-------------------|----------------------------|----------------|--------------------------|---------------|---------------|--------------|-----------------|
| _                                   | TOTAL<br>362 | Immigration<br>45 |