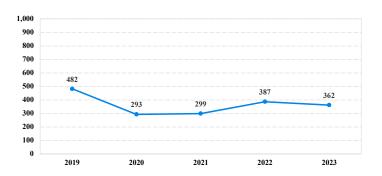

# District at a Glance

# **District of Nevada**

## Fiscal Year 2023



Type of Crime



### Sentence Imposed Relative to the Guideline Range



### SENTENCING INFORMATION BY TYPE OF CRIME

### **Number of Sentenced Individuals Over Time**



# Race and Gender 140 120 100 86 80 60 40 20 0 White Black Hispanic Other

### Citizenship, Guilty Pleas, and Trials



|                                     |              |                   | Drug<br>Trafficking<br>112 | Firearms<br>94 | Fraud/Theft<br>/Embezzle | Piea Inai     |               | Money        |                 |
|-------------------------------------|--------------|-------------------|----------------------------|----------------|--------------------------|---------------|---------------|--------------|-----------------|
| _                                   | TOTAL<br>362 | Immigration<br>45 |                            |                |                          | Robbery<br>18 | Child Porn 13 | Laundering 8 | All Other<br>36 |
|                                     |