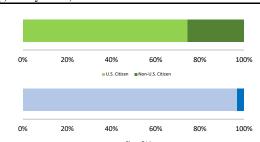

### Citizenship, Guilty Pleas, and Trials

|                                     |              |                   | Drug<br>Trafficking<br>112 | Firearms<br>94 | Fraud/Theft<br>/Embezzle | Piea Inai     |               | Money        |                 |
|-------------------------------------|--------------|-------------------|----------------------------|----------------|--------------------------|---------------|---------------|--------------|-----------------|
| _                                   | TOTAL<br>362 | Immigration<br>45 |                            |                |                          | Robbery<br>18 | Child Porn 13 | Laundering 8 | All Other<br>36 |
|                                     |              |                   |                            |                |                          |               |               |              |                 |
| Mean Sentence (months)              | 48           | 11                | 67                         | 32             | 32                       | 81            | 88            | 17           | 65              |
| Median Sentence (months)            | 30           | 6                 | 62                         | 28             | 12                       | 72            | 87            | 9            | 24              |
| IMPRISONMENT                        |              |                   |                            |                |                          |               |               |              |                 |
| <b>Total Receiving Imprisonment</b> | 329          | 44                | 108                        | 84             | 28                       | 17            | 13            | 5            | 30              |
| Prison Only                         | 311          | 44                | 102                        | 80             | 23                       | 16            | 12            | 4            | 30              |
| Up to 12 Months                     | 65           | 25                | 13                         | 10             | 4                        | 3             | 0             | 1            | 9               |
| 13 to 60 Months                     | 154          | 19                | 38                         | 58             | 15                       | 5             | 4             | 3            | 12              |
| 61 to 120 Months                    | 68           | 0                 | 41                         | 12             | 2                        | 4             | 6             | 0            | 3               |
| Over 120 Months                     | 24           | 0                 | 10                         | 0              | 2                        | 4             | 2             | 0            | 6               |
| Prison and Alternatives             | 18           | 0                 | 6                          | 4              | 5                        | 1             | 1             | 1            | 0               |
| PROBATION                           |              |                   |                            |                |                          |               |               |              |                 |
| <b>Total Receiving Probation</b>    | 33           | 1                 | 4                          | 10             | 8                        | 1             | 0             | 3            | 6               |
| Probation Only                      | 23           | 1                 | 1                          | 5              | 7                        | 1             | 0             | 3            | 5               |
| Probation and Alternatives          | 10           | 0                 | 3                          | 5              | 1                        | 0             | 0             | 0            | 1               |
| FINE ONLY                           | 0            | 0                 | 0                          | 0              | 0                        | 0             | 0             | 0            | 0               |