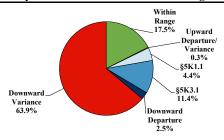

# District at a Glance

# **District of Nevada**

## Fiscal Year 2023



Type of Crime



### Sentence Imposed Relative to the Guideline Range



### SENTENCING INFORMATION BY TYPE OF CRIME

### **Number of Sentenced Individuals Over Time**



# Race and Gender 140 120 100 86 80 60 40 20 0 White Black Hispanic Other

### Citizenship, Guilty Pleas, and Trials



|                                     |              |                   | Drug<br>Trafficking<br>112 | Firearms<br>94 | Fraud/Theft<br>/Embezzle | Piea Inai     |               | Money        |                 |
|-------------------------------------|--------------|-------------------|----------------------------|----------------|--------------------------|---------------|---------------|--------------|-----------------|
| _                                   | TOTAL<br>362 | Immigration<br>45 |                            |                |                          | Robber