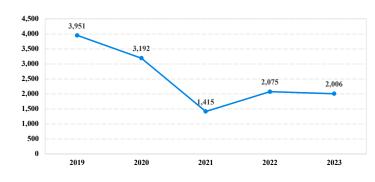

# **District at a Glance** District of New Mexico

# District of New Mexico Fiscal Year 2023



## Type of Crime



### Sentence Imposed Relative to the Guideline Range



#### SENTENCING INFORMATION BY TYPE OF CRIME

#### Number of Sentenced Individuals Over Time



#### **Race and Gender**



#### Citizenship, Guilty Pleas, and Trials



| <b>F</b> | /TL-64 | Plea | a Trial |     | <b>A</b> |  |
|----------|--------|------|---------|-----|----------|--|
| 0%       | 20%    | 40%  | 60%     | 80% | 100%     |  |

|                                     | TOTAL | Immigration | Drug<br>Trafficking | Firearms | Fraud/Theft<br>/Embezzle | Robbery Child Por |                   | Money<br>n Laundering | All Other |
|-------------------------------------|-------|-------------|---------------------|----------|--------------------------|-------------------|-------------------|-----------------------|-----------|
|                                     |       |             |                     |          |                          |                   | <b>Child