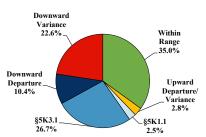

# **District at a Glance** District of New Mexico

# District of New Mexico Fiscal Year 2023



## Type of Crime



### Sentence Imposed Relative to the Guideline Range



#### SENTENCING INFORMATION BY TYPE OF CRIME

#### Number of Sentenced Individuals Over Time



#### **Race and Gender**



#### Citizenship, Guilty Pleas, and Trials



| <b>F</b> | /TL-64 | Plea | a Trial |     | <b>A</b> |  |
|----------|--------|------|---------|-----|----------|--|
| 0%       | 20%    | 40%  | 60%     | 80% | 100%     |  |

|                                     | TOTAL | Immigration | Drug<br>Trafficking | Firearms | Fraud/Theft<br>/Embezzle | Robbery Child Por |                   | Money<br>n Laundering | All Other |
|-------------------------------------|-------|-------------|---------------------|----------|--------------------------|-------------------|-------------------|-----------------------|-----------|
|                                     |       |