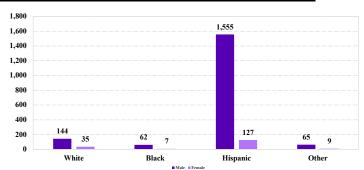

# **District at a Glance** District of New Mexico

# District of New Mexico Fiscal Year 2023



## Type of Crime



### Sentence Imposed Relative to the Guideline Range



#### SENTENCING INFORMATION BY TYPE OF CRIME

#### Number of Sentenced Individuals Over Time



#### **Race and Gender**



#### Citizenship, Guilty Pleas, and Trials



| <b>F</b> | /TL-64 | Plea | a Trial |     | <b>A</b> |  |
|----------|--------|------|---------|-----|----------|--|
| 0%       | 20%    | 40%  | 60%     | 80% | 100%     |  |

|                                     | TOTAL | Immigration | Drug<br>Trafficking | Firearms | Fraud/Theft<br>/Embezzle | Robbery Child Por |                   | Money<br>n Laundering | All Other |
|-------------------------------------|-------|-------------|---------------------|----------|--------------------------|-------------------|-------------------|-----------------------|-----------|
|                                     |       |             |                     |          |                          |                   | <b>Child Porn</b> |