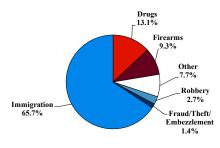

## Type of Crime

|                                     | TOTAL | Immigration | Drug<br>Trafficking | Firearms | Fraud/Theft<br>/Embezzle | Robbery Child Por |                   | Money<br>n Laundering | All Other |
|-------------------------------------|-------|-------------|---------------------|----------|--------------------------|-------------------|-------------------|-----------------------|-----------|
|                                     |       |             |                     |          |                          |                   | <b>Child Porn</b> |                       |           |
|                                     | 2,006 | 1,318       | 263                 | 187      | 29                       | 55                | 8                 | 8                     | 138       |
| Mean Sentence (months)              | 29    | 10          | 63                  | 47       | 17                       | 71                | 138               | 75                    | 89        |
| Median Sentence (months)            | 12    | 6           | 51                  | 37       | 9                        | 60                | 115               | 41                    | 39        |
| IMPRISONMENT                        |       |             |                     |          |                          |                   |                   |                       |           |
| <b>Total Receiving Imprisonment</b> | 1,966 | 1,309       | 257                 | 179      | 21                       | 54                | 8                 | 7                     | 131       |
| Prison Only                         | 1,760 | 1,275       | 183                 | 140      | 19                       | 37                | 7                 | 6                     | 93        |
| Up to 12 Months                     | 964   | 886         | 43                  | 6        | 8                        | 1                 | 1                 | 0                     | 19        |
| 13 to 60 Months                     | 640   | 387         | 75                  | 106      | 9                        | 18                | 2                 | 3                     | 40        |
| 61 to 120 Months                    | 115   | 2           | 47                  | 24       | 2                        | 14                | 2                 | 2                     | 22        |
| Over 120 Months                     | 41    | 0           | 18                  | 4        | 0                        | 4                 | 2                 | 1                     | 12        |
| Prison and Alternatives             | 206   | 34          | 74                  | 39       | 2                        | 17                | 1                 | 1                     | 38        |
| PROBATION                           |       |             |                     |          |                          |                   |                   |                       |           |
| <b>Total Receiving Probation</b>    | 40    | 9           | 6                   | 8        | 8                        | 1                 | 0                 | 1                     | 7         |
| Probation Only                      | 29    | 3           | 5                   | 7        | 8                        | 1                 | 0                 | 1                     | 4         |
| Probation and Alternatives          | 11    | 6           | 1                   | 1        | 0                        | 0                 | 0                 | 0                     | 3         |
| FINE ONLY                           | 0     | 0           | 0                   | 0        | 0                        | 0                 | 0                 | 0                     | 0         |