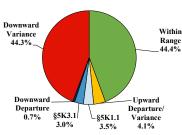

# District at a Glance

# **District of Nebraska**

## Fiscal Year 2023



Type of Crime



#### Sentence Imposed Relative to the Guideline Range



### SENTENCING INFORMATION BY TYPE OF CRIME

### **Number of Sentenced Individuals Over Time**



#### Race and Gender



#### Citizenship, Guilty Pleas, and Trials



|                                     |              |                   | Drug            |                | Fraud/Theft | ■ Plea ■ Trial |                  | Money        |                 |
|-------------------------------------|--------------|-------------------|-----------------|----------------|-------------|----------------|------------------|--------------|-----------------|
|                                     | TOTAL<br>567 | Immigration<br>47 | Trafficking 267 | Firearms<br>84 | /Embezzle   | Robbery<br>20  | Child Porn<br>39 | Laundering 8 | All Other<br>71 |
|                                     |