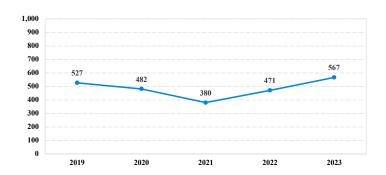

# District at a Glance

# **District of Nebraska**

## Fiscal Year 2023



Type of Crime



#### Sentence Imposed Relative to the Guideline Range



### SENTENCING INFORMATION BY TYPE OF CRIME

### **Number of Sentenced Individuals Over Time**



#### Race and Gender



#### Citizenship, Guilty Pleas, and Trials



|                                     |              |                   | Drug            |                | Fraud/Theft | ■ Plea ■ Trial |                  | Money        |                 |
|-------------------------------------|--------------|-------------------|-----------------|----------------|-------------|----------------|------------------|--------------|-----------------|
|                                     | TOTAL<br>567 | Immigration<br>47 | Trafficking 267 | Firearms<br>84 | /Embezzle   | Robbery<br>20  | Child Porn<br>39 | Laundering 8 | All Other<br>71 |
|                                     |              |                   |                 |                |             |                |