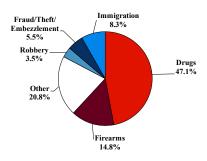

### SENTENCING INFORMATION BY TYPE OF CRIME

#### Citizenship, Guilty Pleas, and Trials

|                                     |              |                   | Drug            |                | Fraud/Theft | ■ Plea ■ Trial |                  | Money        |                 |
|-------------------------------------|--------------|-------------------|-----------------|----------------|-------------|----------------|------------------|--------------|-----------------|
|                                     | TOTAL<br>567 | Immigration<br>47 | Trafficking 267 | Firearms<br>84 | /Embezzle   | Robbery<br>20  | Child Porn<br>39 | Laundering 8 | All Other<br>71 |
|                                     |              |                   |                 |                |             |                |                  |              |                 |
| Mean Sentence (months)              | 90           | 10                | 118             | 52             | 16          | 97             | 113              | 77           | 100             |
| Median Sentence (months)            | 73           | 6                 | 120             | 36             | 6           | 91             | 108              | 72           | 30              |
| IMPRISONMENT                        |              |                   |                 |                |             |                |                  |              |                 |
| <b>Total Receiving Imprisonment</b> | 533          | 47                | 265             | 74             | 20          | 20             | 39               | 8            | 60              |
| Prison Only                         | 530          | 47                | 263             | 74             | 20          | 20             | 39               | 8            | 59              |
| Up to 12 Months                     | 49           | 31                | 2               | 3              | 6           | 0              | 0                | 0            | 7               |
| 13 to 60 Months                     | 158          | 16                | 50              | 45             | 12          | 6              | 4                | 2            | 23              |
| 61 to 120 Months                    | 170          | 0                 | 98              | 23             | 2           | 10             | 23               | 5            | 9               |
| Over 120 Months                     | 153          | 0                 | 113             | 3              | 0           | 4              | 12               | 1            | 20              |
| Prison and Alternatives             | 3            | 0                 | 2               | 0              | 0           | 0              | 0                | 0            | 1               |
| PROBATION                           |              |                   |                 |                |             |                |                  |              |                 |
| <b>Total Receiving Probation</b>    | 34           | 0                 | 2               | 10             | 11          | 0              | 0                | 0            | 11              |
| Probation Only                      | 27           | 0                 | 2               | 8              | 8           | 0              | 0                | 0            | 9               |
| Probation and Alternatives          | 7            | 0                 | 0               | 2              | 3           | 0              | 0                | 0            | 2               |
| FINE ONLY                           | 0            | 0                 | 0               | 0              | 0           | 0              | 0                | 0            | 0               |