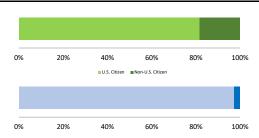

#### Citizenship, Guilty Pleas, and Trials

|                                     |              |                   | Drug            |                | Fraud/Theft | ■ Plea ■ Trial |                  | Money        |                 |
|-------------------------------------|--------------|-------------------|-----------------|----------------|-------------|----------------|------------------|--------------|-----------------|
|                                     | TOTAL<br>567 | Immigration<br>47 | Trafficking 267 | Firearms<br>84 | /Embezzle   | Robbery<br>20  | Child Porn<br>39 | Laundering 8 | All Other<br>71 |
|                                     |              |                   |                 |                |             |                |                  |              |                 |
| Mean Sentence (months)              | 90           | 10                | 118             | 52             | 16          | 97             | 113              | 77           | 100             |
| Median Sentence (months)            | 73           | 6                 | 120             | 36             | 6           | 91             | 108              | 72           | 30              |
| IMPRISONMENT                        |              |                   |                 |                |             |                |                  |              |                 |
| <b>Total Receiving Imprisonment</b> | 533          | 47                | 265             | 74             | 20          | 20             | 39               | 8            | 60              |
| Prison Only                         | 530          | 47                | 263             | 74             | 20          | 20             | 39               | 8            | 59              |
| Up to 12 Months                     | 49           | 31                | 2               | 3              | 6           | 0              | 0                | 0            | 7               |
| 13 to 60 Months                     | 158          | 16                | 50              | 45             | 12          | 6              | 4                | 2            | 23              |
| 61 to 120 Months                    | 170          | 0                 | 98              | 23             | 2           | 10             | 23               | 5            | 9               |
| Over 120 Months                     | 153          | 0                 | 113             | 3              | 0           | 4              | 12               | 1            | 20              |
| Prison and Alternatives             | 3            | 0                 | 2               | 0              | 0           | 0              | 0                | 0            | 1               |
| PROBATION                           |              |                   |                 |                |             |                |                  |              |                 |
| <b>Total Receiving Probation</b>    | 34           | 0                 | 2               | 10             | 11          | 0              | 0                | 0            | 11              |
| Probation Only                      | 27           | 0                 | 2               | 8              | 8           | 0              | 0                | 0            | 9               |
| Probation and Alternatives          | 7            | 0                 | 0               | 2              | 3           | 0              | 0                | 0            | 2               |
| FINE ONLY                           | 0            | 0                 | 0               | 0              | 0           | 0              | 0                | 0            | 0               |