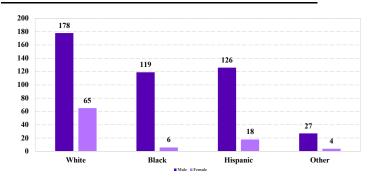

# District at a Glance

# **District of Nebraska**

## Fiscal Year 2023



Type of Crime



#### Sentence Imposed Relative to the Guideline Range



### SENTENCING INFORMATION BY TYPE OF CRIME

### **Number of Sentenced Individuals Over Time**



#### Race and Gender



#### Citizenship, Guilty Pleas, and Trials



|                                     |              |                   | Drug            |                | Fraud/Theft | ■ Plea ■ Trial |                  | Money        |                 |
|-------------------------------------|--------------|-------------------|-----------------|----------------|-------------|----------------|------------------|--------------|-----------------|
|                                     | TOTAL<br>567 | Immigration<br>47 | Trafficking 267 | Firearms<br>84 | /Embezzle   | Robbery<br>20  | Child Porn<br>39 | Laundering 8 | All Other<br>71 |
|                                     |              |                   |                 |                |             |                |                  |