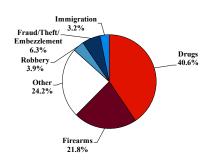

# District at a Glance

## Eastern District of North Carolina Number of Sentenced Individuals Over Time

## Fiscal Year 2023



### Type of Crime



### Sentence Imposed Relative to the Guideline Range



#### SENTENCING INFORMATION BY TYPE OF CRIME



#### Race and Gender



### Citizenship, Guilty Pleas, and Trials



|                                     | TOTAL<br>847 |                   | Drug<br>Trafficking<br>341 | Firearms | Fraud/Theft<br>/Embezzle | ■ Plea ■ Trial |                  | Money         |                  |
|-------------------------------------|--------------|-------------------|----------------------------|----------|--------------------------|----------------|------------------|---------------|------------------|
|                                     |              | Immigration<br>27 |                            |          |                          | Robbery<br>33  | Child Porn<br>19 | Laundering 14 | All O