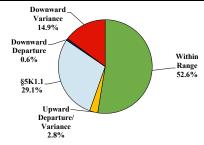

# District at a Glance

## Eastern District of North Carolina Number of Sentenced Individuals Over Time

## Fiscal Year 2023



### Type of Crime



### Sentence Imposed Relative to the Guideline Range



#### SENTENCING INFORMATION BY TYPE OF CRIME



#### Race and Gender



### Citizenship, Guilty Pleas, and Trials



|                                     | TOTAL<br>847 |                   | Drug<br>Trafficking<br>341 | Firearms | Fraud/Theft<br>/Embezzle | ■ Plea ■ Trial |                  | Money         |                  |
|-------------------------------------|--------------|-------------------|----------------------------|----------|--------------------------|----------------|------------------|---------------|------------------|
|                                     |              | Immigration<br>27 |                            |          |                          | Robbery<br>33  | Child Porn<br>19 | Laundering 14 | All Other<br>175 |
|                                     |