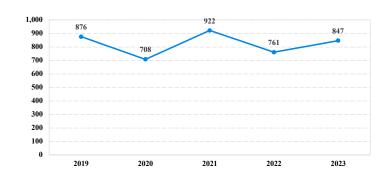

# District at a Glance

## Eastern District of North Carolina Number of Sentenced Individuals Over Time

## Fiscal Year 2023



### Type of Crime



### Sentence Imposed Relative to the Guideline Range



#### SENTENCING INFORMATION BY TYPE OF CRIME



#### Race and Gender



### Citizenship, Guilty Pleas, and Trials



|                                     | TOTAL<br>847 |                   | Drug<br>Trafficking<br>341 | Firearms | Fraud/Theft<br>/Embezzle | ■ Plea ■ Trial |                  | Money         |                  |
|-------------------------------------|--------------|-------------------|----------------------------|----------|--------------------------|----------------|------------------|---------------|------------------|
|                                     |              | Immigration<br>27 |                            |          |                          | Robbery<br>33  | Child Porn<br>19 | Laundering 14 | All Other<br>175 |
|                                     |              |                   |