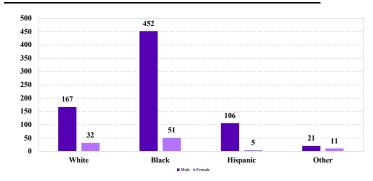

# District at a Glance

## Eastern District of North Carolina Number of Sentenced Individuals Over Time

## Fiscal Year 2023



### Type of Crime



### Sentence Imposed Relative to the Guideline Range



#### SENTENCING INFORMATION BY TYPE OF CRIME



#### Race and Gender



### Citizenship, Guilty Pleas, and Trials



|                                     | TOTAL<br>847 |                   | Drug<br>Trafficking<br>341 | Firearms | Fraud/Theft<br>/Embezzle | ■ Plea ■ Trial |                  | Money         |                  |
|-------------------------------------|--------------|-------------------|----------------------------|----------|--------------------------|----------------|------------------|---------------|------------------|
|                                     |              | Immigration<br>27 |                            |          |                          | Robbery<br>33  | Child Porn<br>19 | Laundering 14 | All Other<br>175 |
|                                     |              |                   |                            |          |