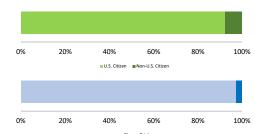

### Citizenship, Guilty Pleas, and Trials

|                                     | TOTAL<br>847 |                   | Drug<br>Trafficking<br>341 | Firearms | Fraud/Theft<br>/Embezzle | ■ Plea ■ Trial |                  | Money         |                  |
|-------------------------------------|--------------|-------------------|----------------------------|----------|--------------------------|----------------|------------------|---------------|------------------|
|                                     |              | Immigration<br>27 |                            |          |                          | Robbery<br>33  | Child Porn<br>19 | Laundering 14 | All Other<br>175 |
|                                     |              |                   |                            |          |                          |                |                  |               |                  |
| Mean Sentence (months)              | 79           | 17                | 106                        | 66       | 30                       | 150            | 162              | 81            | 43               |
| Median Sentence (months)            | 60           | 15                | 93                         | 57       | 12                       | 132            | 121              | 43            | 0                |
| IMPRISONMENT                        |              |                   |                            |          |                          |                |                  |               |                  |
| <b>Total Receiving Imprisonment</b> | 722          | 25                | 334                        | 179      | 40                       | 33             | 19               | 13            | 79               |
| Prison Only                         | 716          | 25                | 330                        | 178      | 40                       | 33             | 19               | 13            | 78               |
| Up to 12 Months                     | 55           | 11                | 12                         | 8        | 7                        | 0              | 0                | 2             | 15               |
| 13 to 60 Months                     | 253          | 13                | 90                         | 86       | 28                       | 2              | 1                | 8             | 25               |
| 61 to 120 Months                    | 215          | 1                 | 105                        | 66       | 2                        | 12             | 8                | 1             | 20               |
| Over 120 Months                     | 193          | 0                 | 123                        | 18       | 3                        | 19             | 10               | 2             | 18               |
| Prison and Alternatives             | 6            | 0                 | 4                          | 1        | 0                        | 0              | 0                | 0             | 1                |
| PROBATION                           |              |                   |                            |          |                          |                |                  |               |                  |
| <b>Total Receiving Probation</b>    | 120          | 2                 | 7                          | 6        | 12                       | 0              | 0                | 1             | 92               |
| Probation Only                      | 106          | 2                 | 4                          | 3        | 7                        | 0              | 0                | 1             | 89               |
| Probation and Alternatives          | 14           | 0                 | 3                          | 3        | 5                        | 0              | 0                | 0             | 3                |
| FINE ONLY                           | 5            | 0                 | 0                          | 0        | 1                        | 0              | 0                | 0             | 4                |