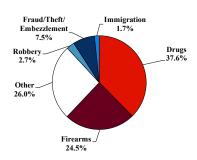

# District at a Glance

## Western District of Missouri

### Fiscal Year 2023



Type of Crime



#### Sentence Imposed Relative to the Guideline Range



#### SENTENCING INFORMATION BY TYPE OF CRIME

#### **Number of Sentenced Individuals Over Time**



#### Race and Gender



#### Citizenship, Guilty Pleas, and Trials



|                                     |       |             | Drug        |          | Fraud/Theft | Piea Inai |            | Money      |           |
|-------------------------------------|-------|-------------|-------------|----------|-------------|-----------|------------|------------|-----------|
| _                                   | TOTAL | Immigration | Trafficking | Firearms | /Embezzle   | Robbery   | Child Porn | Laundering | All Other |
|                                     | 841   | 14          | 316         | 206      | 63          | 23        | 41