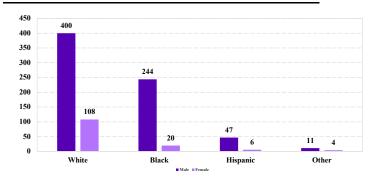

# District at a Glance

## Western District of Missouri

### Fiscal Year 2023



Type of Crime



#### Sentence Imposed Relative to the Guideline Range



#### SENTENCING INFORMATION BY TYPE OF CRIME

#### **Number of Sentenced Individuals Over Time**



#### Race and Gender



#### Citizenship, Guilty Pleas, and Trials



|                                     |       |             | Drug        |          | Fraud/Theft | Piea Inai |            | Money      |           |
|-------------------------------------|-------|-------------|-------------|----------|-------------|-----------|------------|------------|-----------|
| _                                   | TOTAL | Immigration | Trafficking | Firearms | /Embezzle   | Robbery   | Child Porn | Laundering | All Other |
|                                     | 841   | 14          | 316         | 206      | 63          | 23        | 41         | 71         | 107       |
| Mean Sentence (months)              | 95    | 15          | 113         | 63       | 18          | 129       | 105        | 144        | 117