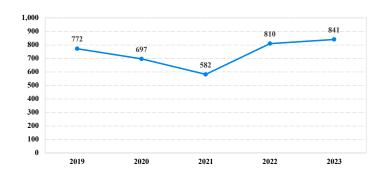

# District at a Glance

## Western District of Missouri

### Fiscal Year 2023



Type of Crime



#### Sentence Imposed Relative to the Guideline Range



#### SENTENCING INFORMATION BY TYPE OF CRIME

#### **Number of Sentenced Individuals Over Time**



#### Race and Gender



#### Citizenship, Guilty Pleas, and Trials



|                                     |       |             | Drug        |          | Fraud/Theft | Piea Inai |            | Money      |           |
|-------------------------------------|-------|-------------|-------------|----------|-------------|-----------|------------|------------|-----------|
| _                                   | TOTAL | Immigration | Trafficking | Firearms | /Embezzle   | Robbery   | Child Porn | Laundering | All Other |
|                                     | 841   | 14          | 316         | 206      | 63          | 23        | 41         | 71         | 107       |
| Mean Sentence (months)              | 95    | 15          | 113         | 63       | 18          | 129       | 105