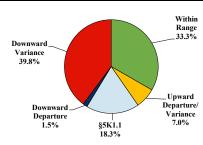

# District at a Glance

## Western District of Missouri

### Fiscal Year 2023



Type of Crime



#### Sentence Imposed Relative to the Guideline Range



#### SENTENCING INFORMATION BY TYPE OF CRIME

#### **Number of Sentenced Individuals Over Time**



#### Race and Gender



#### Citizenship, Guilty Pleas, and Trials



|                                     |       |             | Drug        |          | Fraud/Theft | Piea Inai |            | Money      |           |
|-------------------------------------|-------|-------------|-------------|----------|-------------|-----------|------------|------------|-----------|
| _                                   | TOTAL | Immigration | Trafficking | Firearms | /Embezzle   | Robbery   | Child Porn | Laundering | All Other |
|                                     | 841   | 14          | 316         | 206      | 63          | 23        | 41         | 71         | 107       |
| Mean Sentence (months)