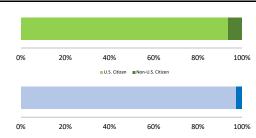

#### Citizenship, Guilty Pleas, and Trials

|                                     |       |             | Drug        |          | Fraud/Theft | Piea Inai |            | Money      |           |
|-------------------------------------|-------|-------------|-------------|----------|-------------|-----------|------------|------------|-----------|
| _                                   | TOTAL | Immigration | Trafficking | Firearms | /Embezzle   | Robbery   | Child Porn | Laundering | All Other |
|                                     | 841   | 14          | 316         | 206      | 63          | 23        | 41         | 71         | 107       |
| Mean Sentence (months)              | 95    | 15          | 113         | 63       | 18          | 129       | 105        | 144        | 117       |
| Median Sentence (months)            | 72    | 13          | 96          | 57       | 0           | 108       | 90         | 120        | 60        |
| IMPRISONMENT                        |       |             |             |          |             |           |            |            |           |
| <b>Total Receiving Imprisonment</b> | 769   | 12          | 302         | 202      | 29          | 23        | 40         | 68         | 93        |
| Prison Only                         | 762   | 12          | 299         | 201      | 29          | 23        | 40         | 68         | 90        |
| Up to 12 Months                     | 30    | 5           | 12          | 4        | 4           | 0         | 0          | 1          | 4         |
| 13 to 60 Months                     | 256   | 7           | 61          | 110      | 21          | 5         | 10         | 8          | 34        |
| 61 to 120 Months                    | 263   | 0           | 110         | 80       | 3           | 9         | 19         | 24         | 18        |
| Over 120 Months                     | 213   | 0           | 116         | 7        | 1           | 9         | 11         | 35         | 34        |
| Prison and Alternatives             | 7     | 0           | 3           | 1        | 0           | 0         | 0          | 0          | 3         |
| PROBATION                           |       |             |             |          |             |           |            |            |           |
| <b>Total Receiving Probation</b>    | 71    | 2           | 14          | 4        | 34          | 0         | 1          | 3          | 13        |
| Probation Only                      | 70    | 2           | 13          | 4        | 34          | 0         | 1          | 3          | 13        |
| Probation and Alternatives          | 1     | 0           | 1           | 0        | 0           | 0         | 0          | 0          | 0         |
| FINE ONLY                           | 1     | 0           | 0           | 0        | 0           | 0         | 0          | 0          | 1         |