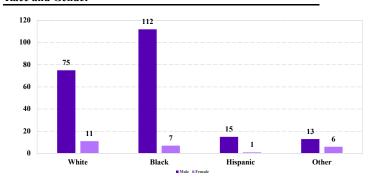

# District at a Glance

## Western District of Michigan

## Fiscal Year 2023



#### Type of Crime



### Sentence Imposed Relative to the Guideline Range



#### SENTENCING INFORMATION BY TYPE OF CRIME

### Number of Sentenced Individuals Over Time



#### Race and Gender



#### Citizenship, Guilty Pleas, and Trials



|                                     |              |                   | Drug<br>Trafficking<br>87 | Firearms 51 | Fraud/Theft<br>/Embezzle | ■ Plea ■ Irial |              | Money        |                 |
|-------------------------------------|--------------|-------------------|---------------------------|-------------|--------------------------|----------------|--------------|--------------|-----------------|
|                                     | TOTAL<br>240 | Immigration<br>10 |                           |             |                          | Robbery<br>3   | Child Porn 7 | Laundering 5 | All Other<br>40 |
|                                     |              |                   |                           |             |