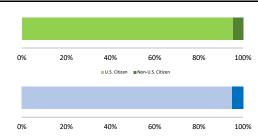

#### Citizenship, Guilty Pleas, and Trials

|                                     |              |                   | Drug<br>Trafficking<br>87 | Firearms 51 | Fraud/Theft<br>/Embezzle | ■ Plea ■ Irial |              | Money        |                 |
|-------------------------------------|--------------|-------------------|---------------------------|-------------|--------------------------|----------------|--------------|--------------|-----------------|
|                                     | TOTAL<br>240 | Immigration<br>10 |                           |             |                          | Robbery<br>3   | Child Porn 7 | Laundering 5 | All Other<br>40 |
|                                     |              |                   |                           |             |                          |                |              |              |                 |
| Mean Sentence (months)              | 97           | 12                | 125                       | 69          | 21                       | 91             | 221          | 43           | 147             |
| Median Sentence (months)            | 64           | 8                 | 120                       | 57          | 12                       | 80             | 188          | 30           | 58              |
| IMPRISONMENT                        |              |                   |                           |             |                          |                |              |              |                 |
| <b>Total Receiving Imprisonment</b> | 220          | 9                 | 87                        | 49          | 25                       | 3              | 7            | 5            | 35              |
| Prison Only                         | 215          | 8                 | 86                        | 47          | 25                       | 3              | 7            | 5            | 34              |
| Up to 12 Months                     | 16           | 6                 | 0                         | 0           | 6                        | 0              | 0            | 0            | 4               |
| 13 to 60 Months                     | 79           | 2                 | 22                        | 24          | 16                       | 0              | 0            | 4            | 11              |
| 61 to 120 Months                    | 55           | 0                 | 28                        | 19          | 2                        | 3              | 0            | 1            | 2               |
| Over 120 Months                     | 65           | 0                 | 36                        | 4           | 1                        | 0              | 7            | 0            | 17              |
| Prison and Alternatives             | 5            | 1                 | 1                         | 2           | 0                        | 0              | 0            | 0            | 1               |
| PROBATION                           |              |                   |                           |             |                          |                |              |              |                 |
| <b>Total Receiving Probation</b>    | 20           | 1                 | 0                         | 2           | 12                       | 0              | 0            | 0            | 5               |
| Probation Only                      | 15           | 0                 | 0                         | 0           | 11                       | 0              | 0            | 0            | 4               |
| Probation and Alternatives          | 5            | 1                 | 0                         | 2           | 1                        | 0              | 0            | 0            | 1               |
| FINE ONLY                           | 0            | 0                 | 0                         | 0           | 0                        | 0              | 0            | 0            | 0               |