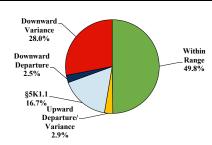

# District at a Glance

## Western District of Michigan

## Fiscal Year 2023



#### Type of Crime



### Sentence Imposed Relative to the Guideline Range



#### SENTENCING INFORMATION BY TYPE OF CRIME

### Number of Sentenced Individuals Over Time



#### Race and Gender



#### Citizenship, Guilty Pleas, and Trials



|                                     |              |                   | Drug<br>Trafficking<br>87 | Firearms 51 | Fraud/Theft<br>/Embezzle | ■ Plea ■ Irial |              | Money        |                 |
|-------------------------------------|--------------|-------------------|---------------------------|-------------|--------------------------|----------------|--------------|--------------|-----------------|
|                                     | TOTAL<br>240 | Immigration<br>10 |                           |             |                          | Robbery<br>3   | Child Porn 7 | Laundering 5 | All Other<br>40 |
|