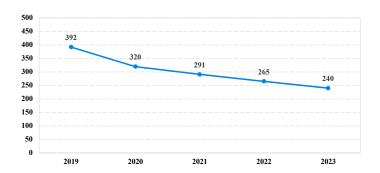

# District at a Glance

## Western District of Michigan

## Fiscal Year 2023



#### Type of Crime



### Sentence Imposed Relative to the Guideline Range



#### SENTENCING INFORMATION BY TYPE OF CRIME

### Number of Sentenced Individuals Over Time



#### Race and Gender



#### Citizenship, Guilty Pleas, and Trials



|                                     |              |                   | Drug<br>Trafficking<br>87 | Firearms 51 | Fraud/Theft<br>/Embezzle | ■ Plea ■ Irial |              | Money        |                 |
|-------------------------------------|--------------|-------------------|---------------------------|-------------|--------------------------|----------------|--------------|--------------|-----------------|
|                                     | TOTAL<br>240 | Immigration<br>10 |                           |             |                          | Robbery<br>3   | Child Porn 7 | Laundering 5 | All Other<br>40 |
|                                     |              |                   |