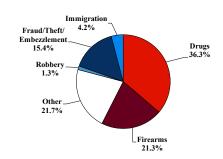

# District at a Glance

## Western District of Michigan

## Fiscal Year 2023



#### Type of Crime



### Sentence Imposed Relative to the Guideline Range



#### SENTENCING INFORMATION BY TYPE OF CRIME

### Number of Sentenced Individuals Over Time



#### Race and Gender



#### Citizenship, Guilty Pleas, and Trials



|                                     |              |                   | Drug<br>Trafficking<br>87 | Firearms 51 | Fraud/Theft<br>/Embezzle | ■ Plea ■ Irial |              | Money        |                 |
|-------------------------------------|--------------|-------------------|---------------------------|-------------|--------------------------|----------------|--------------|--------------|-----------------|
|                                     | TOTAL<br>240 | Immigration<br>10 |                           |             |                          | Robbery<br>3