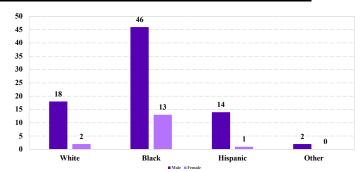

# **District at a Glance** Middle District of Louisiana Fiscal Year 2023



# **Type of Crime**



# Sentence Imposed Relative to the Guideline Range



### SENTENCING INFORMATION BY TYPE OF CRIME

# Number of Sentenced Individuals Over Time



#### Race and Gender



#### Citizenship, Guilty Pleas, and Trials



|    | Enoud/Thaft |     | a Trial | Manay |      |  |
|----|-------------|-----|---------|-------|------|--|
| 0% | 20%         | 40% | 60%     | 80%   | 100% |  |

|                                  |             |                     | Drug              |                | Fraud/Theft     |              |                 | Money           |                 |
|----------------------------------|-------------|---------------------|-------------------|----------------|-----------------|--------------|-----------------|-----------------|-----------------|
|                                  | TOTAL<br>96 | AL Immigration<br>9 | Trafficking<br>34 | Firearms<br>15 | /Embezzle<br>19 | Robbery<br>2 | Child Porn<br>2 | Laundering<br>1 | All Other<br>