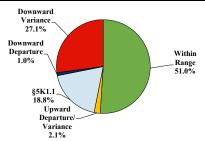

# **District at a Glance** Middle District of Louisiana Fiscal Year 2023



# **Type of Crime**



# Sentence Imposed Relative to the Guideline Range



### SENTENCING INFORMATION BY TYPE OF CRIME

# Number of Sentenced Individuals Over Time



#### Race and Gender



#### Citizenship, Guilty Pleas, and Trials



|    | Enoud/Thaft |     | a Trial | Manay |      |  |
|----|-------------|-----|---------|-------|------|--|
| 0% | 20%         | 40% | 60%     | 80%   | 100% |  |

|                                  |             |                     | Drug              |                | Fraud/Theft     |              |                 | Money           |                 |
|----------------------------------|-------------|---------------------|-------------------|----------------|-----------------|--------------|-----------------|-----------------|-----------------|
|                                  | TOTAL<br>96 | AL Immigration<br>9 | Tra