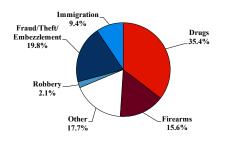

# **Type of Crime**

### SENTENCING INFORMATION BY TYPE OF CRIME

|                                  |             |                     | Drug              |                | Fraud/Theft     |              |                 | Money           |                 |
|----------------------------------|-------------|---------------------|-------------------|----------------|-----------------|--------------|-----------------|-----------------|-----------------|
|                                  | TOTAL<br>96 | AL Immigration<br>9 | Trafficking<br>34 | Firearms<br>15 | /Embezzle<br>19 | Robbery<br>2 | Child Porn<br>2 | Laundering<br>1 | All Other<br>14 |
|                                  |             |                     |                   |                |                 |              |                 |                 |                 |
| Mean Sentence (months)           | 72          | 11                  | 101               | 57             | 46              |              |                 |                 | 49              |
| Median Sentence (months)         | 47          | 8                   | 90                | 38             | 36              |              |                 |                 | 24              |
| IMPRISONMENT                     |             |                     |                   |                |                 |              |                 |                 |                 |
| Total Receiving Imprisonment     | 91          | 9                   | 34                | 15             | 17              | 2            | 2               | 1               | 11              |
| Prison Only                      | 91          | 9                   | 34                | 15             | 17              | 2            | 2               | 1               | 11              |
| Up to 12 Months                  | 10          | 6                   | 1                 | 0              | 2               | 0            | 0               | 0               | 1               |
| 13 to 60 Months                  | 46          | 3                   | 12                | 12             | 10              | 1            | 0               | 0               | 8               |
| 61 to 120 Months                 | 16          | 0                   | 10                | 2              | 3               | 0            | 1               | 0               | 0               |
| Over 120 Months                  | 19          | 0                   | 11                | 1              | 2               | 1            | 1               | 1               | 2               |
| Prison and Alternatives          | 0           | 0                   | 0                 | 0              | 0               | 0            | 0               | 0               | 0               |
| PROBATION                        |             |                     |                   |                |                 |              |                 |                 |                 |
| <b>Total Receiving Probation</b> | 5           | 0                   | 0                 | 0              | 2               | 0            | 0               | 0               | 3               |
| Probation Only                   | 5           | 0                   | 0                 | 0              | 2               | 0            | 0               | 0               | 3               |
| Probation and Alternatives       | 0           | 0                   | 0                 | 0              | 0               | 0            | 0               | 0               | 0               |
| FINE ONLY                        | 0           | 0                   | 0                 | 0              | 0               | 0            | 0               | 0               | 0               |