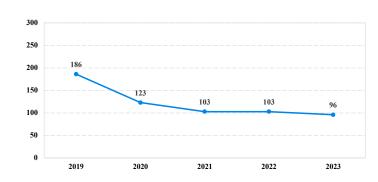

# **District at a Glance** Middle District of Louisiana Fiscal Year 2023



# **Type of Crime**



# Sentence Imposed Relative to the Guideline Range



### SENTENCING INFORMATION BY TYPE OF CRIME

# Number of Sentenced Individuals Over Time



#### Race and Gender



#### Citizenship, Guilty Pleas, and Trials



|    | Enoud/Thaft |     | a Trial | Manay |      |  |
|----|-------------|-----|---------|-------|------|--|
| 0% | 20%         | 40% | 60%     | 80%   | 100% |  |

|                                  |             |                     | Drug              |                | Fraud/Theft     |              |                 | Money           |                 |
|----------------------------------|-------------|---------------------|-------------------|----------------|-----------------|--------------|-----------------|-----------------|-----------------|
|                                  | TOTAL<br>96 | AL Immigration<br>9 | Trafficking<br>34 | Firearms<br>15 | /Embezzle<br>19 | Robbery<br>2 | Child Porn<br>2 | Launder