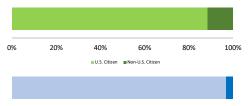

#### Citizenship, Guilty Pleas, and Trials

|    | Enoud/Thaft |     | a Trial | Manay |      |  |
|----|-------------|-----|---------|-------|------|--|
| 0% | 20%         | 40% | 60%     | 80%   | 100% |  |