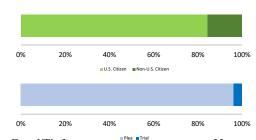

## Citizenship, Guilty Pleas, and Trials

|                                     |              |                   | Drug<br>Trafficking | Firearms 65 | Fraud/Theft<br>/Embezzle | Piea Inai     |                  | Money        |                 |
|-------------------------------------|--------------|-------------------|---------------------|-------------|--------------------------|---------------|------------------|--------------|-----------------|
|                                     | TOTAL<br>341 | Immigration<br>17 |                     |             |                          | Robbery<br>12 | Child Porn<br>15 | Laundering 7 | All Other<br>85 |
|                                     |              |                   |                     |             |                          |               |                  |              |                 |
| Mean Sentence (months)              | 64           | 12                | 84                  | 44          | 12                       | 72            | 126              | 29           | 75              |
| Median Sentence (months)            | 42           | 11                | 72                  | 40          | 6                        | 71            | 108              | 27           | 13              |
| IMPRISONMENT                        |              |                   |                     |             |                          |               |                  |              |                 |
| <b>Total Receiving Imprisonment</b> | 295          | 17                | 105                 | 61          | 19                       | 12            | 15               | 5            | 61              |
| Prison Only                         | 289          | 17                | 103                 | 61          | 17                       | 12            | 15               | 4            | 60              |
| Up to 12 Months                     | 35           | 9                 | 3                   | 2           | 6                        | 0             | 0                | 0            | 15              |
| 13 to 60 Months                     | 142          | 8                 | 39                  | 49          | 11                       | 4             | 2                | 4            | 25              |
| 61 to 120 Months                    | 67           | 0                 | 41                  | 9           | 0                        | 8             | 7                | 0            | 2               |
| Over 120 Months                     | 45           | 0                 | 20                  | 1           | 0                        | 0             | 6                | 0            | 18              |
| Prison and Alternatives             | 6            | 0                 | 2                   | 0           | 2                        | 0             | 0                | 1            | 1               |
| PROBATION                           |              |                   |                     |             |                          |               |                  |              |                 |
| <b>Total Receiving Probation</b>    | 34           | 0                 | 4                   | 4           | 9                        | 0             | 0                | 2            | 15              |
| Probation Only                      | 29           | 0                 | 4                   | 4           | 8                        | 0             | 0                | 2            | 11              |
| Probation and Alternatives          | 5            | 0                 | 0                   | 0           | 1                        | 0             | 0                | 0            | 4               |
| FINE ONLY                           | 12           | 0                 | 0                   | 0           | 3                        | 0             | 0                | 0            | 9               |