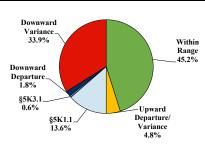

# Sentence Imposed Relative to the Guideline Range

#### SENTENCING INFORMATION BY TYPE OF CRIME