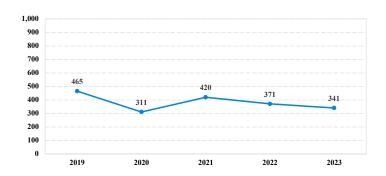

# District at a Glance

# **District of Kansas**

# Fiscal Year 2023



## Type of Crime



# Sentence Imposed Relative to the Guideline Range



#### SENTENCING INFORMATION BY TYPE OF CRIME

# **Number of Sentenced Individuals Over Time**



#### Race and Gender



## Citizenship, Guilty Pleas, and Trials



|                                     |              |                   | Drug<br>Trafficking | Firearms 65 | Fraud/Theft<br>/Embezzle | Piea Inai     |                  | Money        |                 |
|-------------------------------------|--------------|-------------------|---------------------|-------------|--------------------------|---------------|------------------|--------------|-----------------|
|                                     | TOTAL<br>341 | Immigration<br>17 |                     |             |                          | Robbery<br>12 | Child Porn<br>15 | Laundering 7 | All Other<br>85 |
|                                     |              |                   |                     |             |