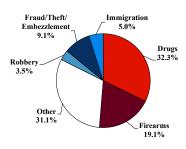

# District at a Glance

# **District of Kansas**

# Fiscal Year 2023



## Type of Crime



# Sentence Imposed Relative to the Guideline Range



#### SENTENCING INFORMATION BY TYPE OF CRIME

# **Number of Sentenced Individuals Over Time**



#### Race and Gender



## Citizenship, Guilty Pleas, and Trials



|                                     |              |                   | Drug<br>Trafficking | Firearms 65 | Fraud/Theft<br>/Embezzle | Piea Inai     |                  | Money        |                 |
|-------------------------------------|--------------|-------------------|---------------------|-------------|--------------------------|---------------|------------------|--------------|-----------------|
|                                     | TOTAL<br>341 | Immigration<br>17 |                     |             |                          | Robbery<br>12 | Child Porn<br