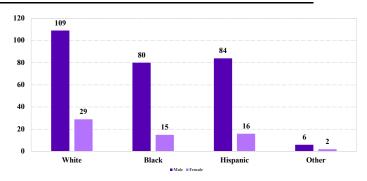

# District at a Glance

# **District of Kansas**

# Fiscal Year 2023



## Type of Crime



# Sentence Imposed Relative to the Guideline Range



#### SENTENCING INFORMATION BY TYPE OF CRIME

# **Number of Sentenced Individuals Over Time**



#### Race and Gender



## Citizenship, Guilty Pleas, and Trials



|                                     |              |                   | Drug<br>Trafficking | Firearms 65 | Fraud/Theft<br>/Embezzle | Piea Inai     |                  | Money        |                 |
|-------------------------------------|--------------|-------------------|---------------------|-------------|--------------------------|---------------|------------------|--------------|-----------------|
|                                     | TOTAL<br>341 | Immigration<br>17 |                     |             |                          | Robbery<br>12 | Child Porn<br>15 | Laundering 7 | All Other<br>85 |
|                                     |              |                   |                     |             |